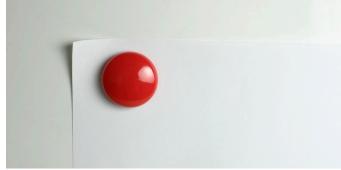

# MAKE IT MAGNETIC

M248 MAGNETIC + WRITABLE

Mag-Rite's matte to semi-gloss writable surfaces are attractive literally. Highly magnetic, Mag-Rite wallcoverings allow users to hang posters, charts, images, or anything else that will adhere with a magnet. Mag-Rite's high-performance magnetized surface-scape makes creativity and collaboration dynamic.

It's OK to move your ideas around, and add new ones —you'll never make a hole in your wall.

Magnet, Write
Mag-Rite makes it all OK.