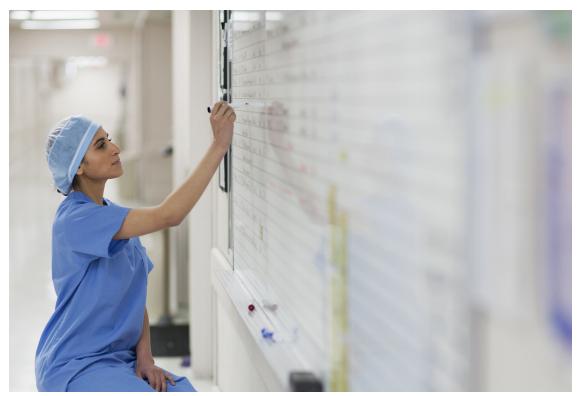

# STAY ON THE GRID

**M2GR** GRID + MAGNETIC + WRITABLE

Some ideas need room to take shape—and some expressions need tighter organization. Mag-Rite's writable surface-scapes offer a choice. Subtle, near-invisible grid lines maintain order in hospitals, in classrooms, and even the finest kitchens.

Or when you simply need a clean, blank surface for your agency or conference room, we have it too.

Align, Magnet, Write
Mag-Rite makes it all OK.