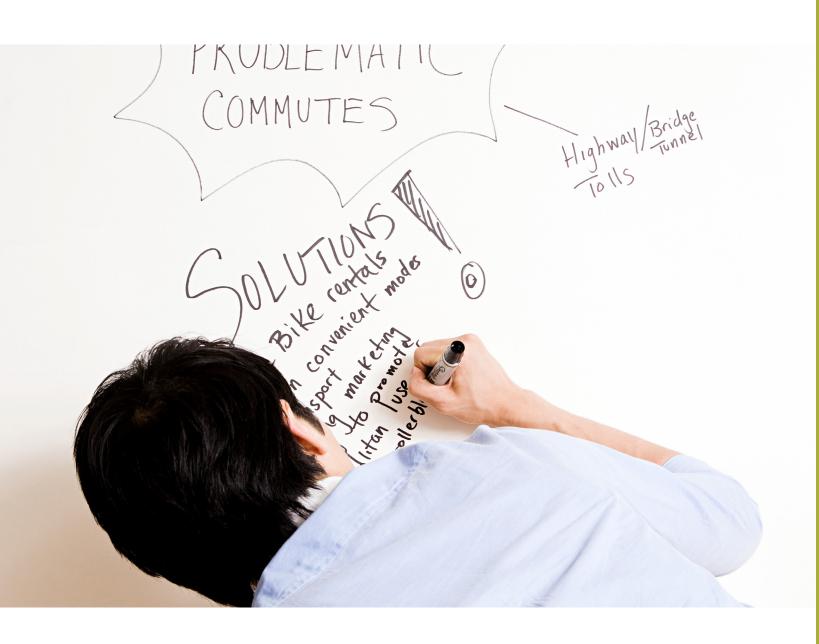

## WRITE YOUR IDEAS

Share ideas. Solve problems. Teach. Learn. Mag-Rite offers a virtually seamless solution for writable surface-scapes—from wall-to-wall and from floor-to-ceiling. During a meeting, down the hall, in the classroom, and for years to come, Mag-Rite's exceptional performance and clean, semigloss surfaces make it OK to put the writing on the wall—or to erase it and start fresh.

Magnet, Write
Mag-Rite makes it all OK.