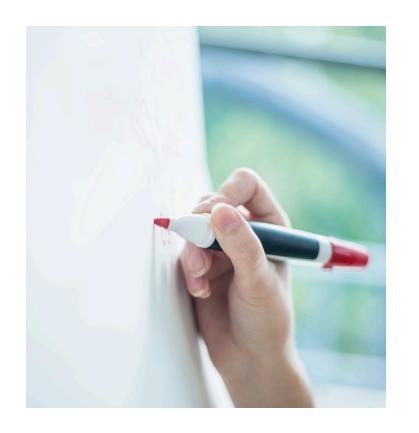

## WRITE YOUR IDEAS

Share ideas. Solve problems. Teach. Learn. Mag-Rite offers a virtually seamless solution for writable surface-scapes—from wall-to-wall and from floor-to-ceiling. During a meeting, down the hall, in the classroom, and for years to come, Mag-Rite's exceptional performance and clean, semigloss surfaces make it OK to put the writing on the wall—or to erase it and start fresh.