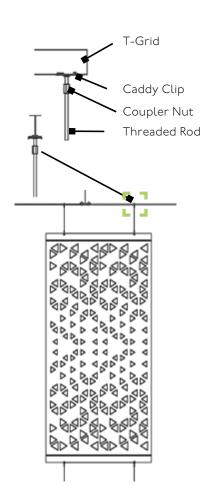

CATIONS**

Standard Panel Size: 47"x 95"

Thickness: 9mm Weight: 10 lbs/Panel

## HARDWARE INCLUDED

Product comes with strips top and bottom and embedded

hardware.

### **FIRE RATING**

Class A per ASTM E-84

#### **COMPOSITION**

- 55% recycled content
- 100% Polyethylene Terephthalate (PET)

### **ENVIRONMENTAL FACTORS**

- 100% Recyclable
- Low VOC Emissions
- ASTM D5II6
- LEED MRc4

#### **ACOUSTICAL DATA**

Tested as a Type "J" Mounting. Based on panel size 4'xl'. NRC is an equivalent number based on one face of one panel. Based on solid panels with no patterns.

| Frequency (Hz) |     |     |     |     |      |      |     |
|----------------|-----|-----|-----|-----|------|------|-----|
| 9mm Thickness  | .29 | .35 | .54 | .85 | 1.22 | 1.44 | .75 |

#### **INSTALLATION OPTIONS**