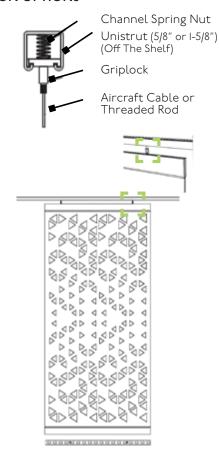

FICATIONS**

Standard Panel Size: 47"x 95"

Thickness: 9mm Weight: 10 lbs/Panel

## HARDWARE INCLUDED

Product comes with strips top and bottom and embedded

hardware.

### **FIRE RATING**

Class A per ASTM E-84

#### **COMPOSITION**

- 55% recycled content
- 100% Polyethylene Terephthalate (PET)

### **ENVIRONMENTAL FACTORS**

- 100% Recyclable
- Low VOC Emissions
- ASTM D5II6
- LEED MRc4

#### **ACOUSTICAL DATA**

Tested as a Type "J" Mounting. Based on panel size 4'xl'. NRC is an equivalent number based on one face of one panel. Based on solid panels with no patterns.

| Frequency (Hz) |     |     |     |     |      |      |     |
|----------------|-----|-----|-----|-----|------|------|-----|
| 9mm Thickness  | .29 | .35 | .54 | .85 | 1.22 | 1.44 | .75 |

#### **INSTALLATION OPTIONS**