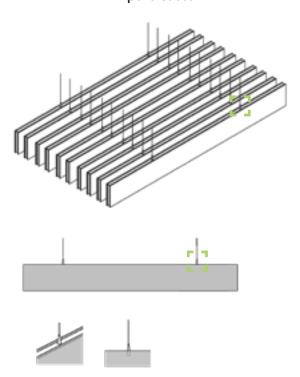

## **SPECIFICATIONS:**

Product Weight: 1.5 lbs/SF

Length: 4', 8' Width: **2.75"** Height: 12"', 16"', 24"

## **INSTALLATION OPTIONS**

Product can be installed with your choice of either aircraft cable or threaded rod attachments.