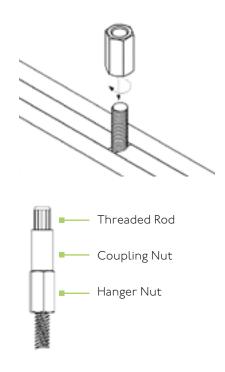

## **INSTALLATION OPTIONS**

Product can be installed with your choice of either aircraft cable or threaded rod attachments.

## Threaded Rod Attachment