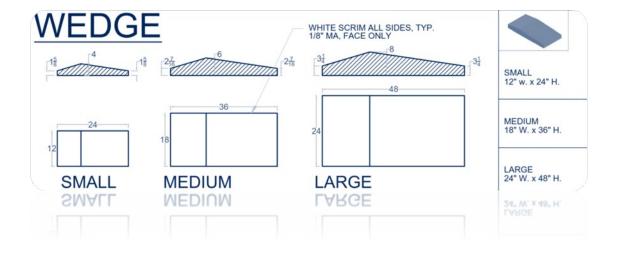

## **SPECIFICATIONS**

**Thickness:** 4", 6", or 8" at its highest point **Sizes:** 3 Standards (I2"x24", I8"x36", 24 x 48")

Acoustical Core: 6-7 PCF Density Rigid Fiberglass