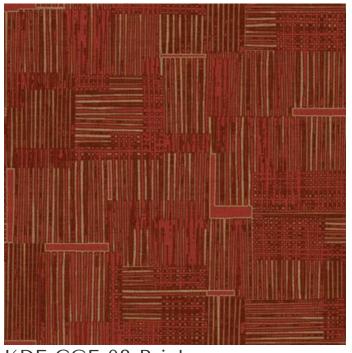

## CORRUGATED EXPLORATION

#### Koroseal Digital Collection

Rooted in the traditions of heritage and diversity within our communities, Corrugated Exploration is a reminder of the adaptive reuse of neighborhoods' pasts that help to craft a bright and colorful future. The rhythmic shapes in this design are reminiscent of row houses with the thin, light rectangles being windows inside the house, framing the view of your community. The subtle textile texture adds depth and interest with the feeling of a time-honored technique.

KDE-CGE-01 Flagstone

KDE-CGE-02 Musket

KDE-CGE-03 Brick

KDE-CGE-04 Slate