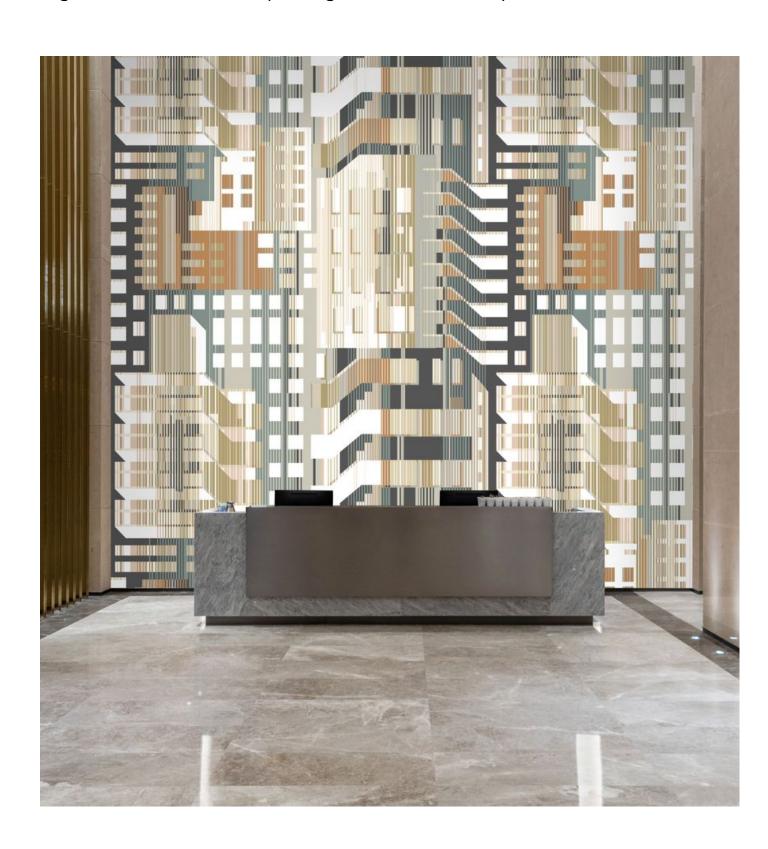

## PENTHOUSE VIEW

#### Koroseal Digital Collection

Penthouse View is a bold, graphic pattern designed as an abstract interpretation of a cityscape. Windows, buildings, and stairwells come together to create this repeating mural to fit on any wall.

KDE-PHV-01 Dusk