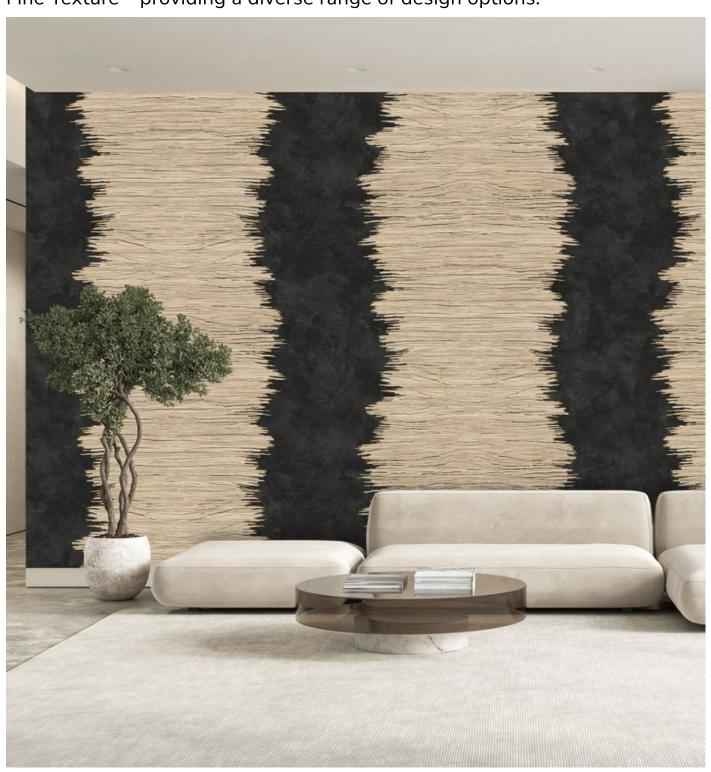

# RIVER VALLEY

#### Koroseal Digital Collection

River Valley merges diverse elements like wood, stone, and plaster, creatively combining warmth with clean lines for a harmonious visual experience. This customizable wide stripe offers four colorways—Canyon and Vale recommended on captivating Silver Mylar, and Hollow and Gully on Fine Texture—providing a diverse range of design options.

KDE-RVL-01 Hollow

KDE-RVL-02 Gully

KDE-RVL-03 Vale

KDE-RVL-04 Canyon