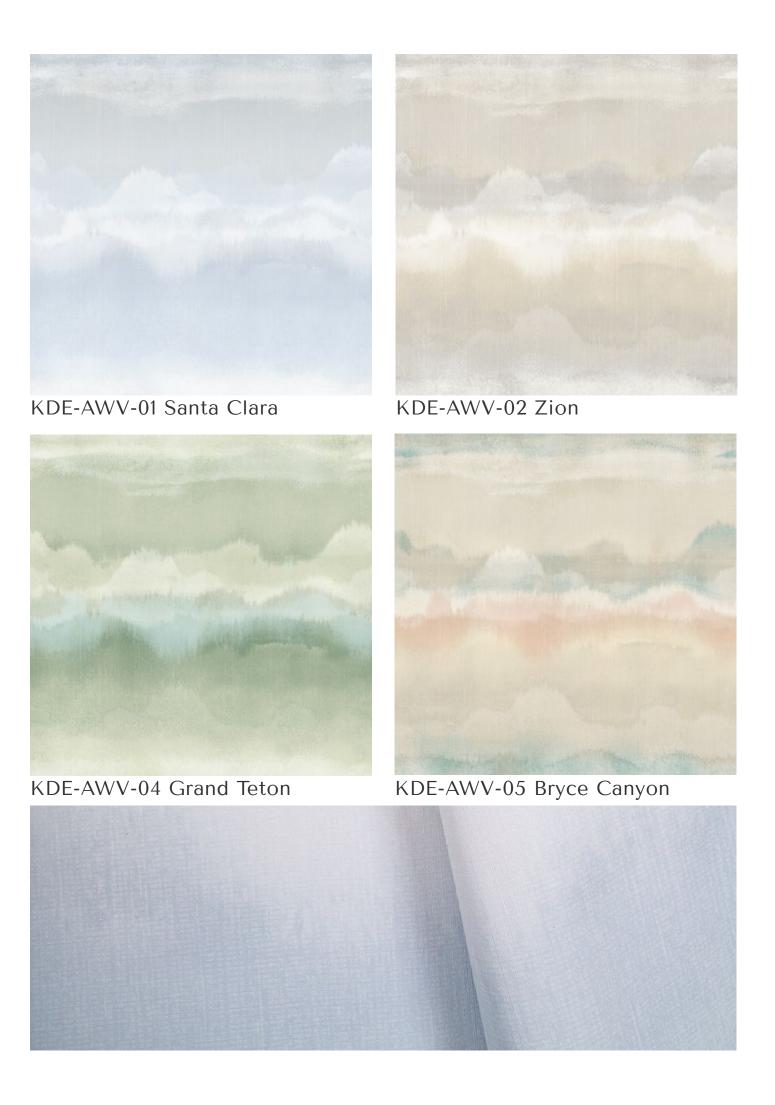

## AWAKEN VALLEY

#### Koroseal Digital Collection

Awaken your senses and delight in unexpected discoveries. This free-flowing pattern is inspired by soft, pillowy clouds blending into a calming horizon of bountiful land and pristine water. Awaken Valley is an elegant, horizontal texture depicted in a free-flowing, watercolor technique.