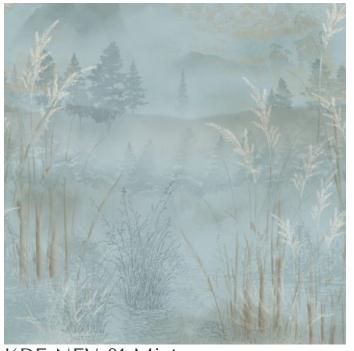

## IN FULL VIEW

#### Koroseal Digital Collection

Delicate lines, soft palettes, and nature-inspired scenes are revealed in the pattern In Full View. This design features colors you see when relaxing in the trees, hidden from sight, spying on nature.

KDE-NFV-01 Misty

KDE-NFV-02 Dawn

KDE-NFV-03 Sunset