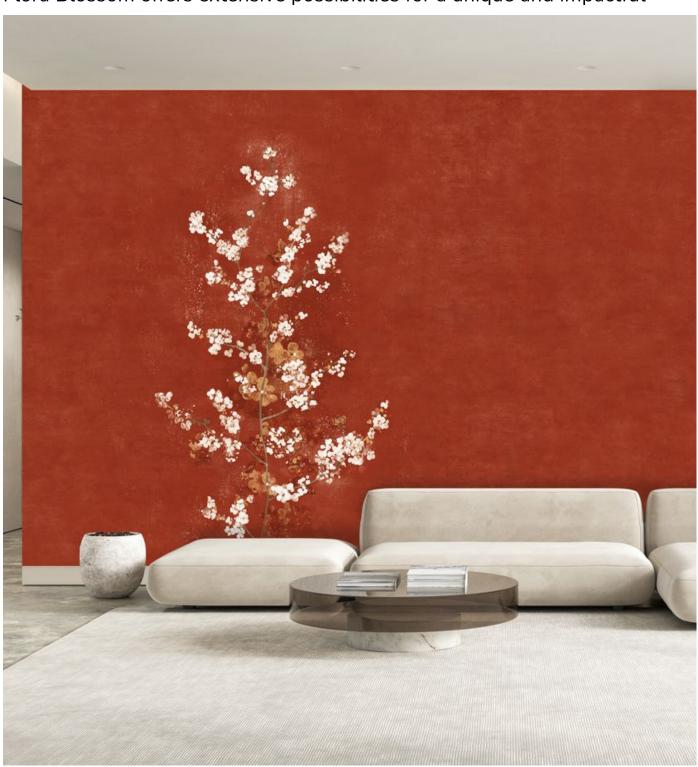

# FLORA BLOSSOM

#### Koroseal Digital Collection

Flora Blossom is inspired by spring blooms, evoking joy, passion, and tranquility. This customizable design allows for a continuous and seamless installation, with three preselected colorways—adding sophistication and aligning with current trends. With a maximum height size of 250 inches, Flora Blossom offers extensive possibilities for a unique and impactful

KDE-FLB-01 Alluring

KDE-FLB-02 Radiant

KDE-FLB-03 Serene