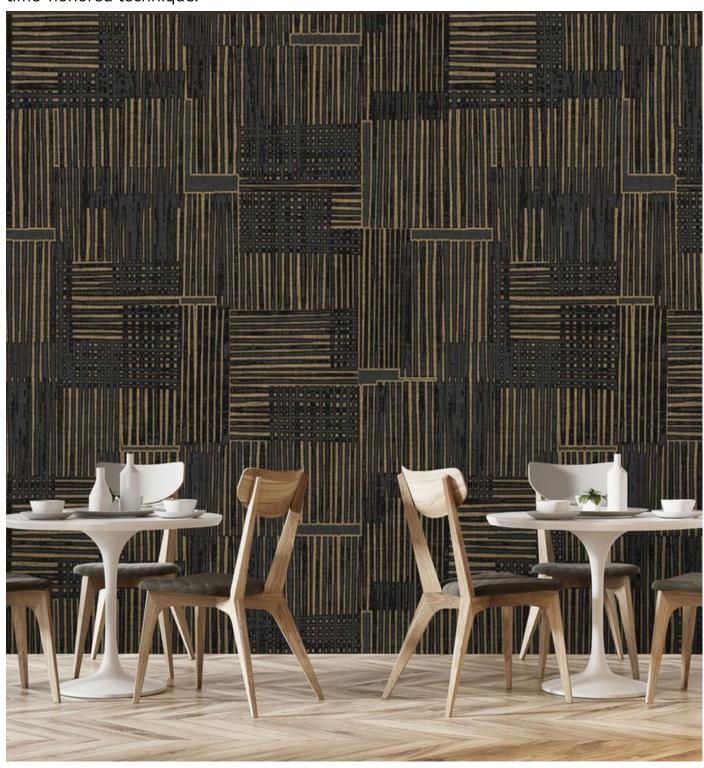

## CORRUGATED EXPLORATION

#### Koroseal Digital Collection

Rooted in the traditions of heritage and diversity within our communities, Corrugated Exploration is a reminder of the adaptive reuse of neighborhoods' pasts that help to craft a bright and colorful future. The rhythmic shapes in this design are reminiscent of row houses with the thin, light rectangles being windows inside the house, framing the view of your community. The subtle textile texture adds depth and interest with the feeling of a time-honored technique.

KDE-CGE-01 Flagstone

KDE-CGE-02 Musket

KDE-CGE-03 Brick

KDE-CGE-04 Slate