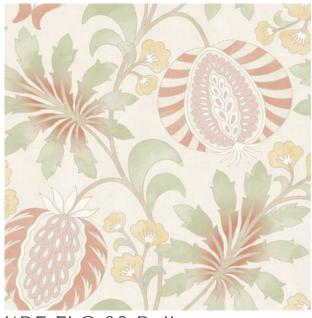

# FLORAGE GROVE

#### Koroseal Digital Collection

Florage Grove presents a Jacobean Floral design inspired by the "Tree of Life" motif. With a continuous repeat pattern, it flows seamlessly across the wall, ensuring a cohesive visual experience. Sharing emboss and linen texture with Florage, Linsey, and Linsey Stripe, Florage Grove offers a rich selection of complementary companions in color and design.

KDE-FLG-01 Oasis

KDE-FLG-03 Retreat

KDE-FLG-05 Garden

KDE-FLG-02 Haven

KDE-FLG-04 Meadow

KDE-FLG-06 Dell