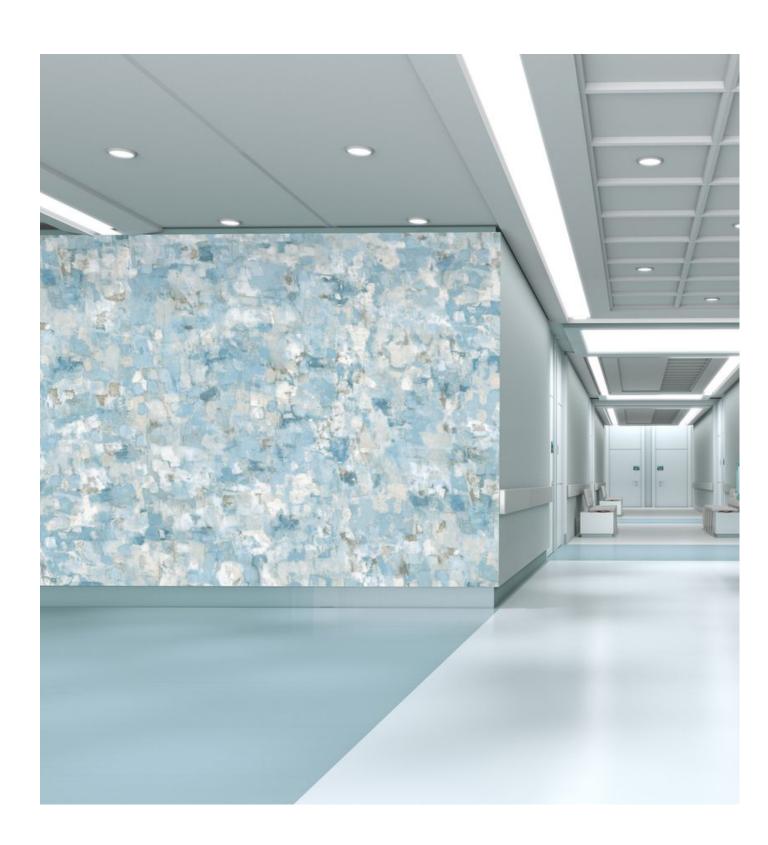

# **BRUSHED ABSTRACTION**

### Koroseal Digital Collection

Straight from an artist's paint box, Brushed Abstraction captures the vivid technique and painterly strokes of Romanticism. The playful light detail of this abstract interpretation encourages one's imagination to decide upon the source of inspiration.

KDE-BAB-02 Grisaille