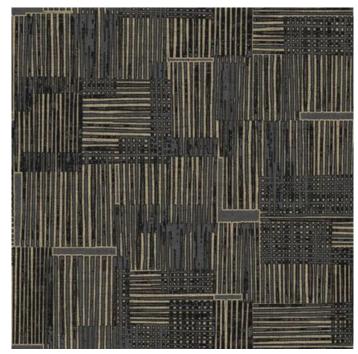

## CORRUGATED EXPLORATION

#### Koroseal Digital Collection

Rooted in the traditions of heritage and diversity within our communities, Corrugated Exploration is a reminder of the adaptive reuse of neighborhoods' pasts that help to craft a bright and colorful future. The rhythmic shapes in this design are reminiscent of row houses with the thin, light rectangles being windows inside the house, framing the view of your community. The subtle textile texture adds depth and interest with the feeling of a time-honored technique.

KDE-CGE-01 Flagstone

KDE-CGE-02 Musket

KDE-CGE-03 Brick

KDE-CGE-04 Slate