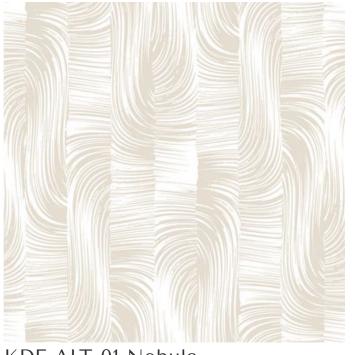

## ALTATUNE

#### Koroseal Digital Collection

Inspired by the resurgence of Retro design, Altatune is a large-scale, striped pattern that creates an intriguing, optical illusion. Full of waves and interest, adding this design to your space is sure to make a bold impact.