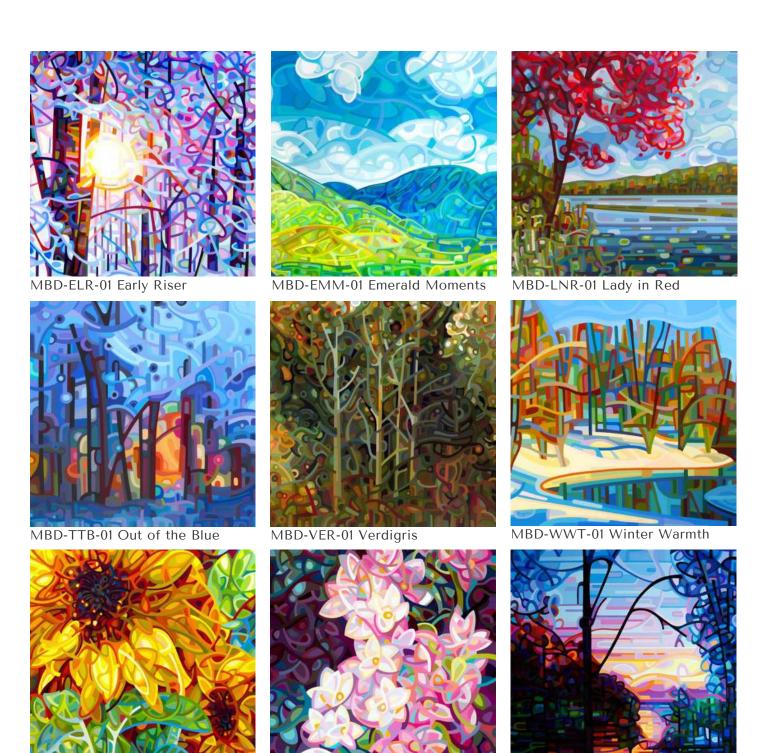

## MANDY BUDAN DIGITAL

#### Koroseal Digital Collection

Mandy creates works of abstract impressionism that appear realistic from a distance and transform into an intertwined collection of abstract shapes when seen up close. In Mandy's paintings, both the near and far views of the painting are of equal importance, and it is the unique combination of shape and color that creates a dualistic image.

MB00005 Cascade

MB00012 Summer in the Garden

BROWSE ALL OF MANDY'S DESIGNS

MB00003 Awakening