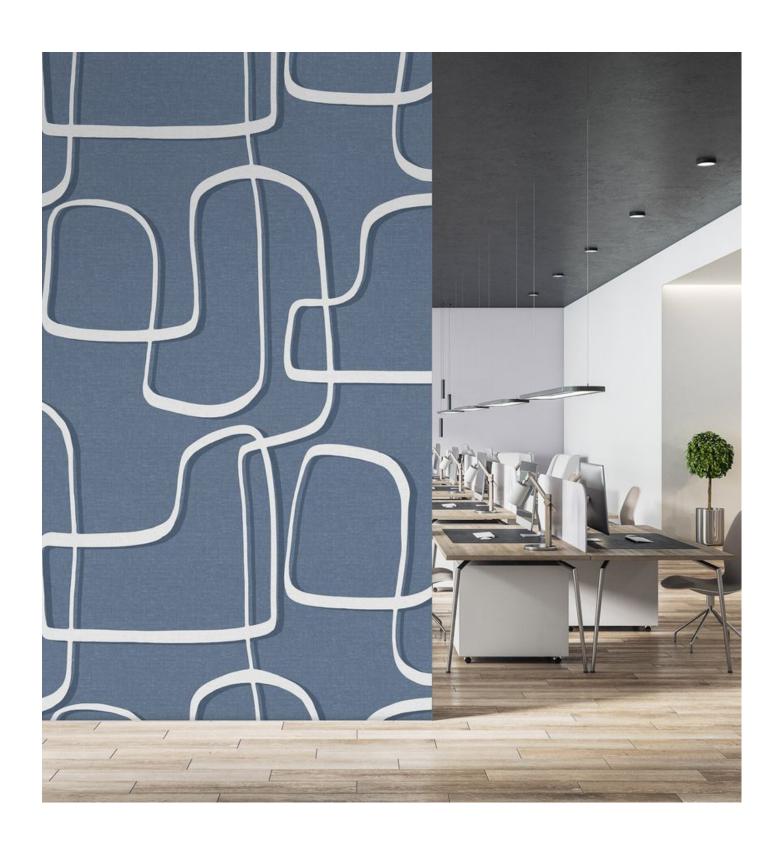

# **JOLLITY**

#### Koroseal Digital Collection

Jollity is a playful and fun pattern while still being sophisticated. Bring a bit of joy into your space that makes the eye wander across the wall. Jollity gives the appearance of a graphic design printed onto woven fabric.

KDE-JLT-01 Cheer

KDE-JLT-02 Zing

KDE-JLT-03 Bounce

KDE-JLT-04 Calm