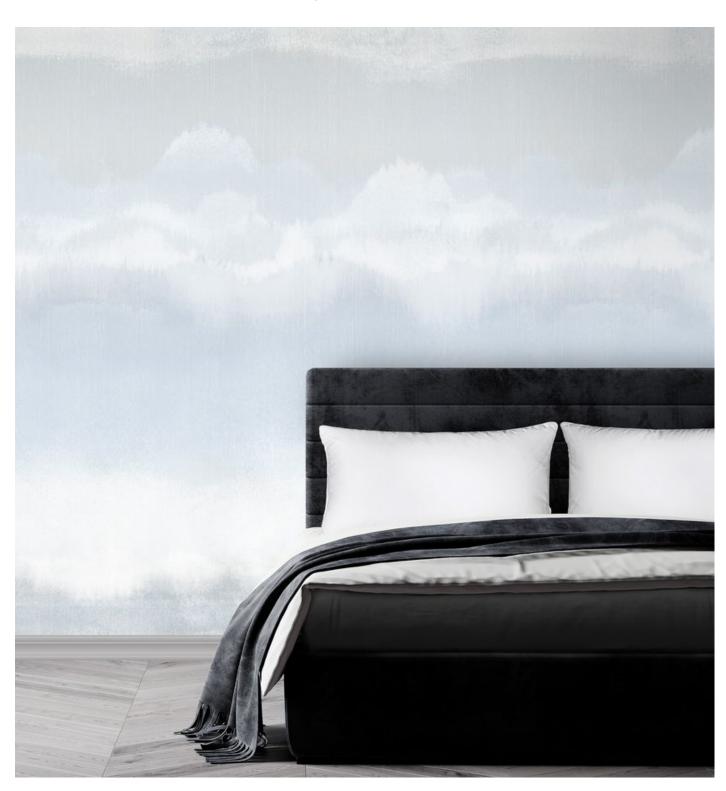

## AWAKEN VALLEY

#### Koroseal Digital Collection

Awaken your senses and delight in unexpected discoveries. This free-flowing pattern is inspired by soft, pillowy clouds blending into a calming horizon of bountiful land and pristine water. Awaken Valley is an elegant, horizontal texture depicted in a free-flowing, watercolor technique.