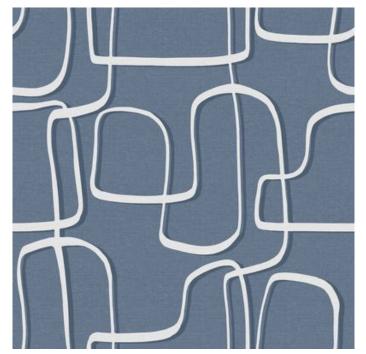

## DECO GRID

#### Koroseal Digital Collection

A combination of traditional shapes and heavy textile-inspired textures, Deco Grid pulls its inspiration from classic patterns within interiors in the 60s and 70s featuring mid-century modern design. Its colorways draw inspiration from recent trending colors within interior markets.

KDE-DCG-01 Axis

KDE-DCG-02 Radial

KDE-DCG-03 Orbit