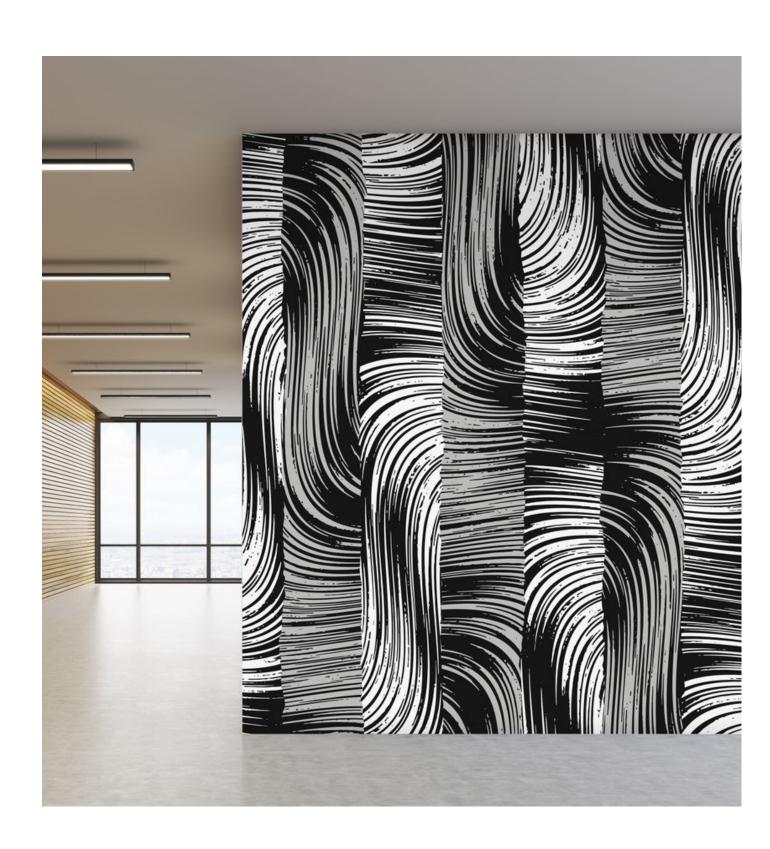

## ALTATUNE

#### Koroseal Digital Collection

Inspired by the resurgence of Retro design, Altatune is a large-scale, striped pattern that creates an intriguing, optical illusion. Full of waves and interest, adding this design to your space is sure to make a bold impact.

KDE-ALT-02 Galaxy