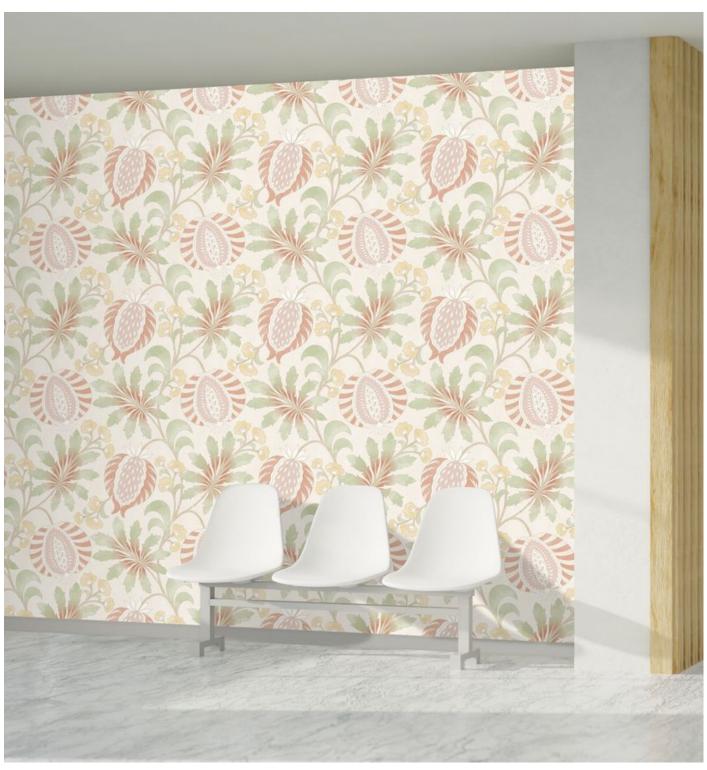

# FLORAGE GROVE

#### Koroseal Digital Collection

Florage Grove presents a Jacobean Floral design inspired by the "Tree of Life" motif. With a continuous repeat pattern, it flows seamlessly across the wall, ensuring a cohesive visual experience. Sharing emboss and linen texture with Florage, Linsey, and Linsey Stripe, Florage Grove offers a rich selection of complementary companions in color and design.

KDE-FLG-01 Oasis

KDE-FLG-03 Retreat

KDE-FLG-05 Garden

KDE-FLG-02 Haven

KDE-FLG-04 Meadow

KDE-FLG-06 Dell