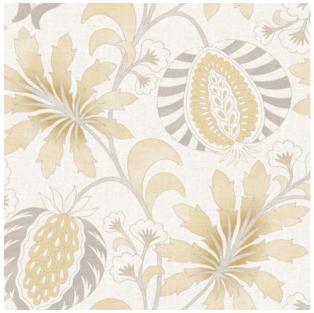

# FLORAGE GROVE

#### Koroseal Digital Collection

Florage Grove presents a Jacobean Floral design inspired by the "Tree of Life" motif. With a continuous repeat pattern, it flows seamlessly across the wall, ensuring a cohesive visual experience. Sharing emboss and linen texture with Florage, Linsey, and Linsey Stripe, Florage Grove offers a rich selection of complementary companions in color and design.

KDE-FLG-01 Oasis

KDE-FLG-03 Retreat

KDE-FLG-05 Garden

KDE-FLG-02 Haven

KDE-FLG-04 Meadow

KDE-FLG-06 Dell