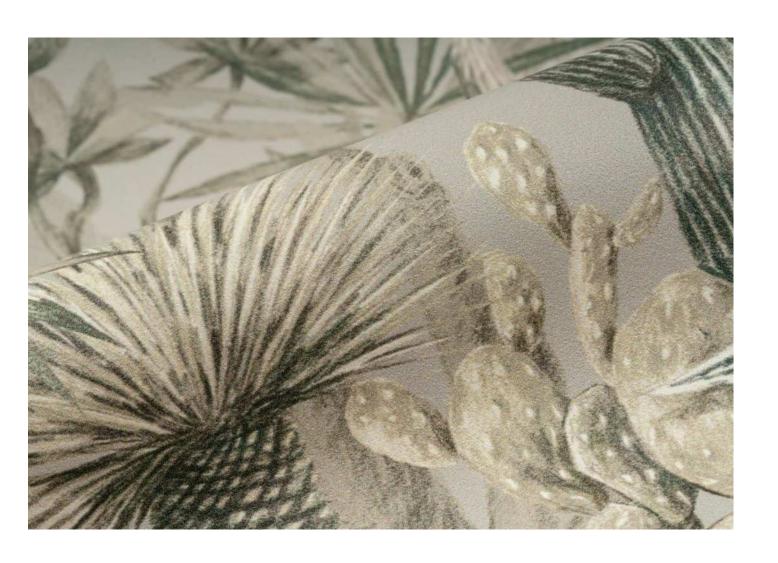

## STUCK ON SAGUARO

#### Koroseal Digital Collection

Stuck on Saguaro was inspired by ideation, a way to fulfill a fantastical background in this spectacular interpretation of a scenic design. Its whimsical scenery that features cacti and other leafy vegetation makes you feel like you are in another world.

KDE-SNS-01 Sedona

KDE-SNS-02 Desert