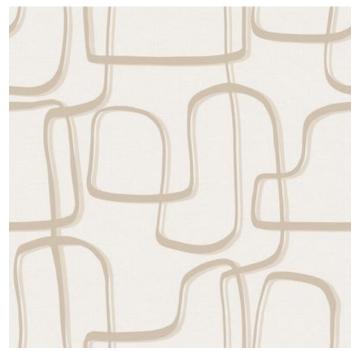

## DECO GRID

#### Koroseal Digital Collection

A combination of traditional shapes and heavy textile-inspired textures, Deco Grid pulls its inspiration from classic patterns within interiors in the 60s and 70s featuring mid-century modern design. Its colorways draw inspiration from recent trending colors within interior markets.

KDE-DCG-01 Axis

KDE-DCG-02 Radial

KDE-DCG-03 Orbit