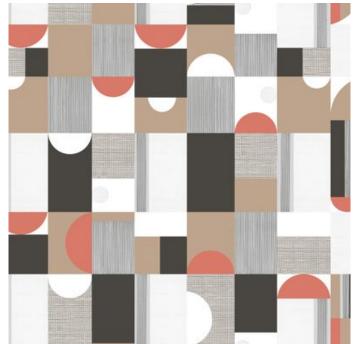

# **JOLLITY**

#### Koroseal Digital Collection

Jollity is a playful and fun pattern while still being sophisticated. Bring a bit of joy into your space that makes the eye wander across the wall. Jollity gives the appearance of a graphic design printed onto woven fabric.

KDE-JLT-01 Cheer

KDE-JLT-02 Zing

KDE-JLT-03 Bounce

KDE-JLT-04 Calm