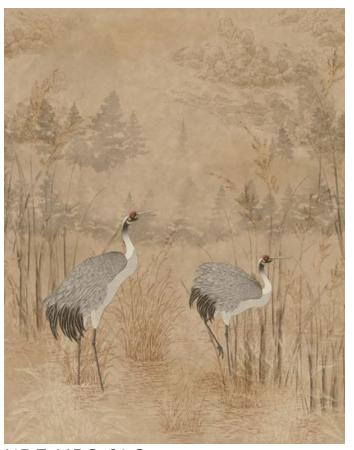

## HERON SCENIQUE

#### Koroseal Digital Collection

Heron Scenique is a landscape scenic set near a pond with grass fronds and herons lingering in the water. The soft colors and classic painting techniques shown in this design give a nod to a relaxing setting with a vintage twist.

KDE-HRS-02 Dawn