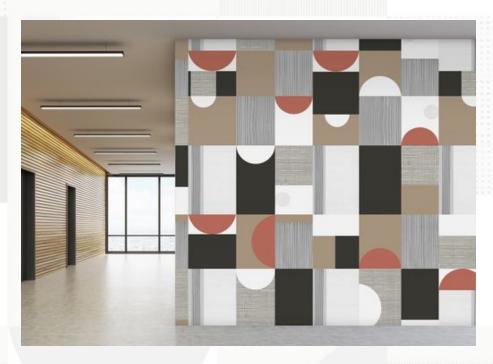

## CORRUGATED EXPLORATION

#### Koroseal Digital Collection

Rooted in the traditions of heritage and diversity within our communities, Corrugated Exploration is a reminder of the adaptive reuse of neighborhoods' pasts that help to craft a bright and colorful future. The rhythmic shapes in this design are reminiscent of row houses with the thin, light rectangles being windows inside the house, framing the view of your community. The subtle textile texture adds depth and interest with the feeling of a time-honored technique.

KDE-CGE-01 Flagstone

KDE-CGE-02 Musket

KDE-CGE-03 Brick

KDE-CGE-04 Slate