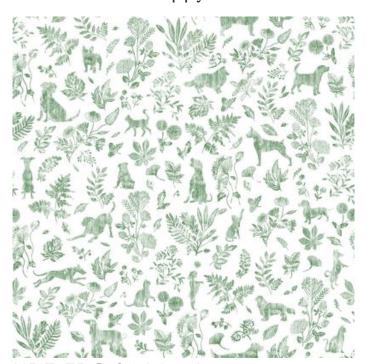

# TROPICAL CANOPIES

#### Koroseal Digital Collection

Embark on a visual journey with Tropical Canopies, where intricately placed animals in lush forest foliage create a captivating line drawing pattern. Each variant ensures an ever-evolving visual experience, revealing unique and fascinating details within the design.

KDE-TRC-01 Rainforest

KDE-TRC-03 Treetop

KDE-TRC-05 Paradise

KDE-TRC-02 Jungle

KDE-TRC-04 Highland