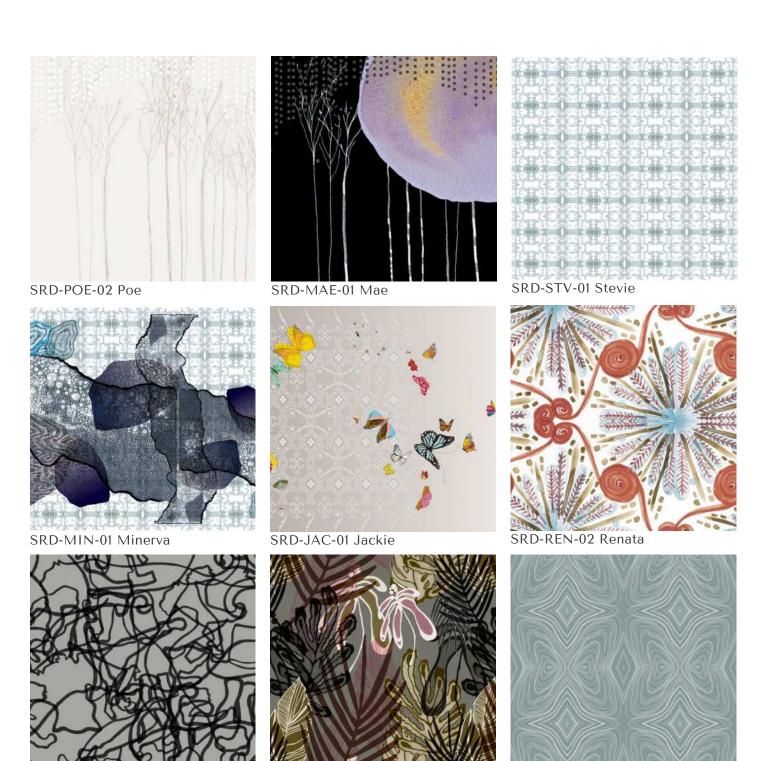

## SARAH ROWLAND DIGITAL

#### Koroseal Digital Collection

From her home studio along the banks of the James River, Sarah Rowland crafts hand-drawn, bespoke wallcoverings inspired by the natural world around her. Every pattern has a personality, just like every person, pet, or flower she names them after. Sarah tries to capture their essence in each of her designs.

BROWSE ALL OF SARAH'S DESIGNS

SRD-GRA-04 Graham

SRD-MAR-05 Maria

SRD-LEO-03 Leo