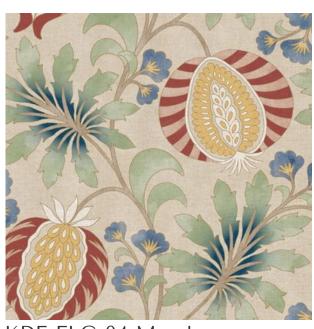

# FLORAGE GROVE

#### Koroseal Digital Collection

Florage Grove presents a Jacobean Floral design inspired by the "Tree of Life" motif. With a continuous repeat pattern, it flows seamlessly across the wall, ensuring a cohesive visual experience. Sharing emboss and linen texture with Florage, Linsey, and Linsey Stripe, Florage Grove offers a rich selection of complementary companions in color and design.

KDE-FLG-01 Oasis

KDE-FLG-03 Retreat

KDE-FLG-05 Garden

KDE-FLG-02 Haven

KDE-FLG-04 Meadow

KDE-FLG-06 Dell