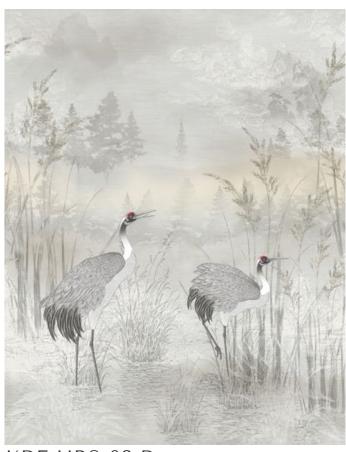

## HERON SCENIQUE

#### Koroseal Digital Collection

Heron Scenique is a landscape scenic set near a pond with grass fronds and herons lingering in the water. The soft colors and classic painting techniques shown in this design give a nod to a relaxing setting with a vintage twist.

KDE-HRS-02 Dawn