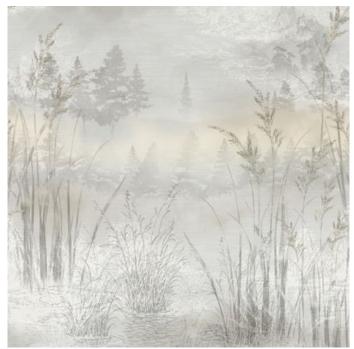

## HERON SCENIQUE

#### Koroseal Digital Collection

Heron Scenique is a landscape scenic set near a pond with grass fronds and herons lingering in the water. The soft colors and classic painting techniques shown in this design give a nod to a relaxing setting with a vintage twist.

KDE-HRS-02 Dawn