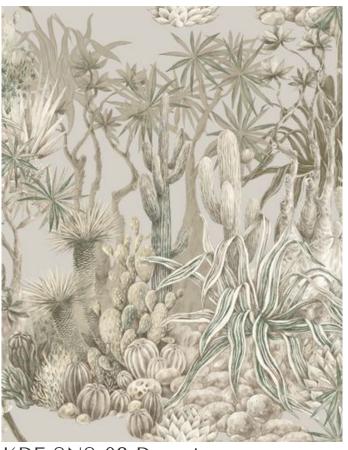

## STUCK ON SAGUARO

#### Koroseal Digital Collection

Stuck on Saguaro was inspired by ideation, a way to fulfill a fantastical background in this spectacular interpretation of a scenic design. Its whimsical scenery that features cacti and other leafy vegetation makes you feel like you are in another world.

KDE-SNS-01 Sedona

KDE-SNS-02 Desert