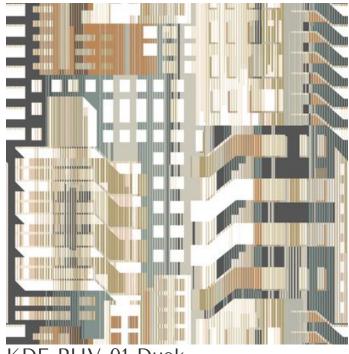

## PENTHOUSE VIEW

#### Koroseal Digital Collection

Penthouse View is a bold, graphic pattern designed as an abstract interpretation of a cityscape. Windows, buildings, and stairwells come together to create this repeating mural to fit on any wall.

KDE-PHV-01 Dusk