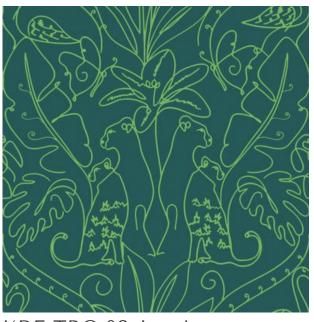

# TROPICAL CANOPIES

#### Koroseal Digital Collection

Embark on a visual journey with Tropical Canopies, where intricately placed animals in lush forest foliage create a captivating line drawing pattern. Each variant ensures an ever-evolving visual experience, revealing unique and fascinating details within the design.

KDE-TRC-01 Rainforest

KDE-TRC-03 Treetop

KDE-TRC-05 Paradise

KDE-TRC-02 Jungle

KDE-TRC-04 Highland