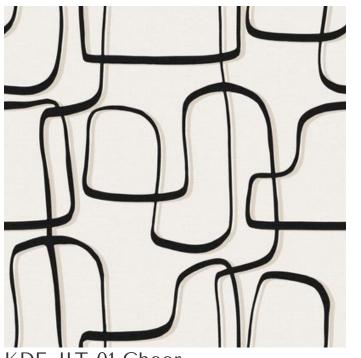

# **JOLLITY**

#### Koroseal Digital Collection

Jollity is a playful and fun pattern while still being sophisticated. Bring a bit of joy into your space that makes the eye wander across the wall. Jollity gives the appearance of a graphic design printed onto woven fabric.

KDE-JLT-01 Cheer

KDE-JLT-02 Zing

KDE-JLT-03 Bounce

KDE-JLT-04 Calm