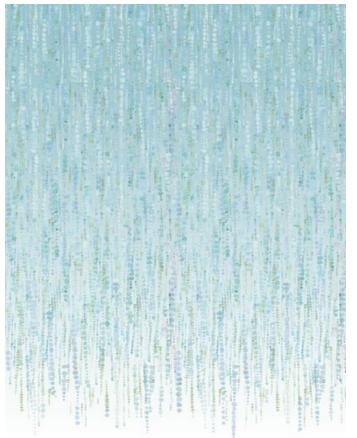

## DEWDROP INN

#### Koroseal Digital Collection

Inspired by the shimmering drops of water as they trickle down a surface, Dewdrop Inn is a playful yet abstract depiction of water. This design starts out full of pattern and color at the top of the image and as you travel down the wall the shapes and colors fade into the background.

KDE-DDN-02 Dew