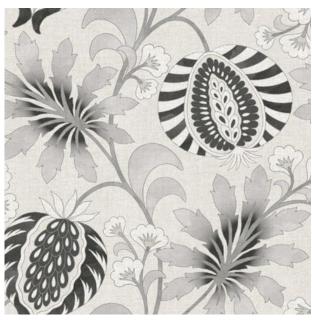

# FLORA BLOSSOM

#### Koroseal Digital Collection

Flora Blossom is inspired by spring blooms, evoking joy, passion, and tranquility. This customizable design allows for a continuous and seamless installation, with three preselected colorways—adding sophistication and aligning with current trends. With a maximum height size of 250 inches, Flora Blossom offers extensive possibilities for a unique and impactful

KDE-FLB-01 Alluring

KDE-FLB-02 Radiant

KDE-FLB-03 Serene