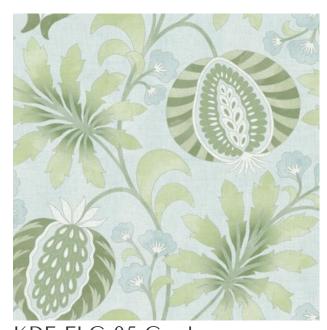

# FLORAGE GROVE

#### Koroseal Digital Collection

Florage Grove presents a Jacobean Floral design inspired by the "Tree of Life" motif. With a continuous repeat pattern, it flows seamlessly across the wall, ensuring a cohesive visual experience. Sharing emboss and linen texture with Florage, Linsey, and Linsey Stripe, Florage Grove offers a rich selection of complementary companions in color and design.

KDE-FLG-01 Oasis

KDE-FLG-03 Retreat

KDE-FLG-05 Garden

KDE-FLG-02 Haven

KDE-FLG-04 Meadow

KDE-FLG-06 Dell