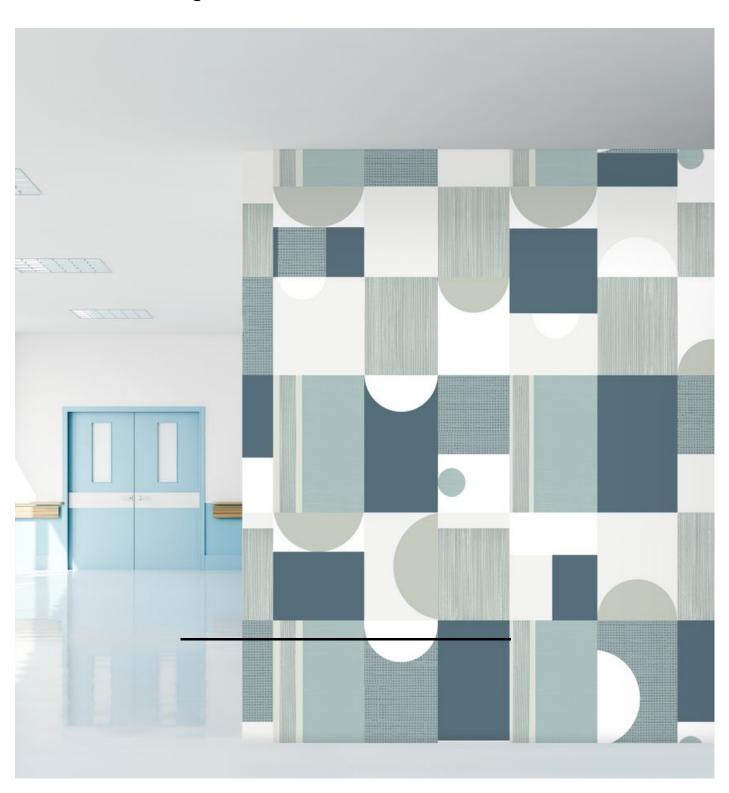

## DECO GRID

#### Koroseal Digital Collection

A combination of traditional shapes and heavy textile-inspired textures, Deco Grid pulls its inspiration from classic patterns within interiors in the 60s and 70s featuring mid-century modern design. Its colorways draw inspiration from recent trending colors within interior markets.

KDE-DCG-01 Axis

KDE-DCG-02 Radial

KDE-DCG-03 Orbit