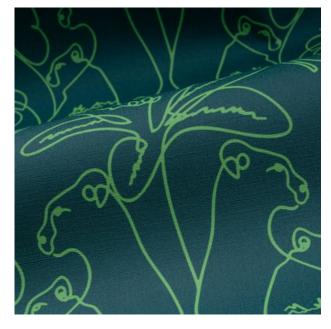

# TROPICAL CANOPIES

#### Koroseal Digital Collection

Embark on a visual journey with Tropical Canopies, where intricately placed animals in lush forest foliage create a captivating line drawing pattern. Each variant ensures an ever-evolving visual experience, revealing unique and fascinating details within the design.

KDE-TRC-01 Rainforest

KDE-TRC-03 Treetop

KDE-TRC-05 Paradise

KDE-TRC-02 Jungle

KDE-TRC-04 Highland