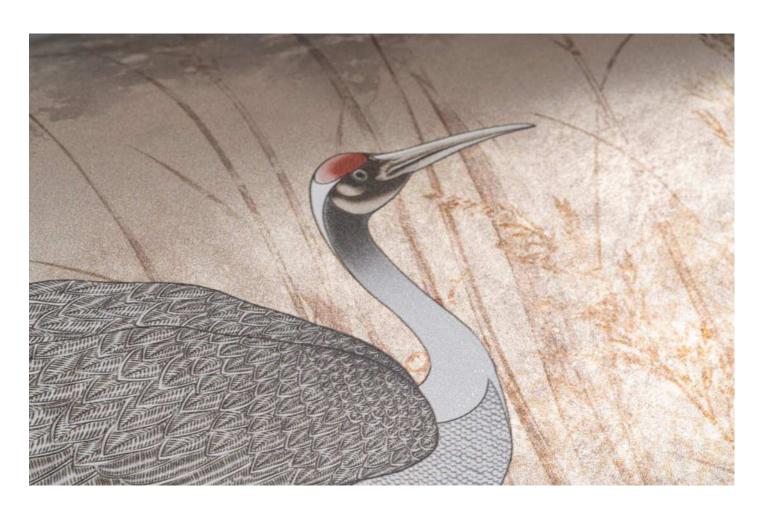

## HERON SCENIQUE

#### Koroseal Digital Collection

Heron Scenique is a landscape scenic set near a pond with grass fronds and herons lingering in the water. The soft colors and classic painting techniques shown in this design give a nod to a relaxing setting with a vintage twist.

KDE-HRS-02 Dawn