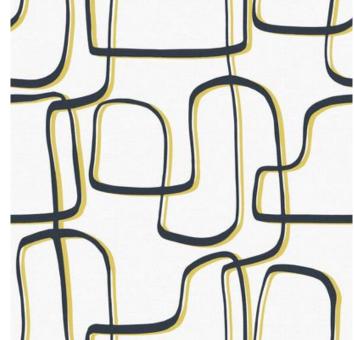

## DECO GRID

#### Koroseal Digital Collection

A combination of traditional shapes and heavy textile-inspired textures, Deco Grid pulls its inspiration from classic patterns within interiors in the 60s and 70s featuring mid-century modern design. Its colorways draw inspiration from recent trending colors within interior markets.

KDE-DCG-01 Axis

KDE-DCG-02 Radial

KDE-DCG-03 Orbit