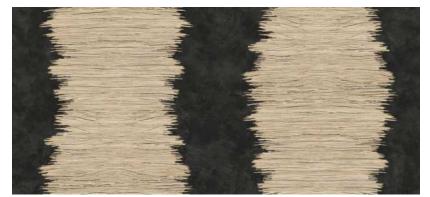

# RIVER VALLEY

#### Koroseal Digital Collection

River Valley merges diverse elements like wood, stone, and plaster, creatively combining warmth with clean lines for a harmonious visual experience. This customizable wide stripe offers four colorways—Canyon and Vale recommended on captivating Silver Mylar, and Hollow and Gully on Fine Texture—providing a diverse range of design options.

KDE-RVL-01 Hollow

KDE-RVL-02 Gully

KDE-RVL-03 Vale

KDE-RVL-04 Canyon