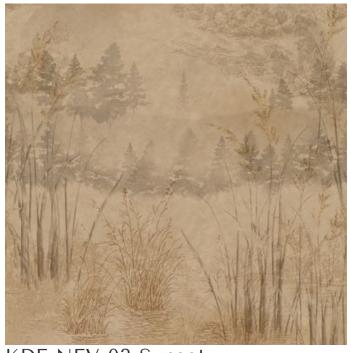

## HERON SCENIQUE

#### Koroseal Digital Collection

Heron Scenique is a landscape scenic set near a pond with grass fronds and herons lingering in the water. The soft colors and classic painting techniques shown in this design give a nod to a relaxing setting with a vintage twist.

KDE-HRS-02 Dawn