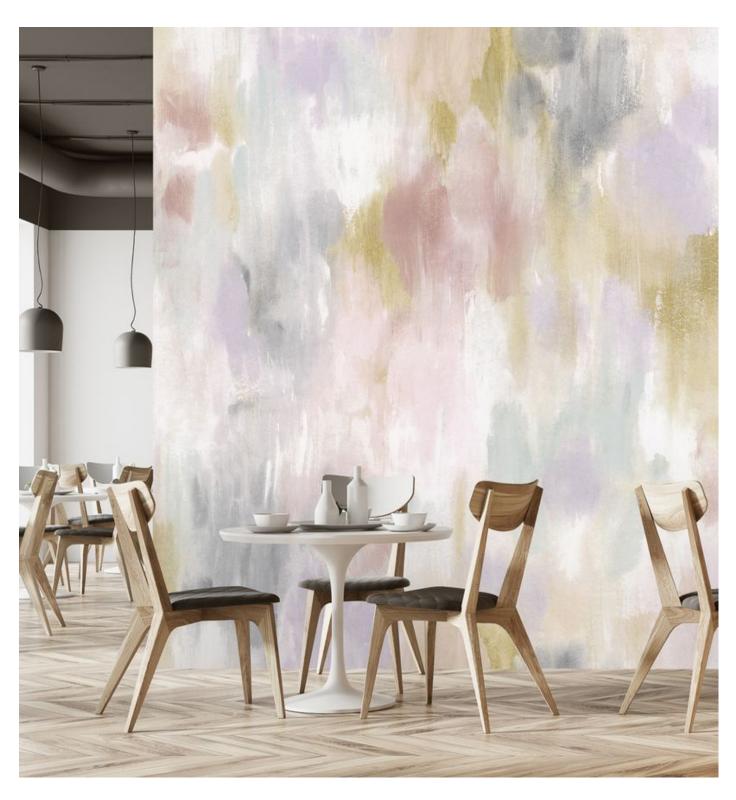

# **BRUSHED ABSTRACTION**

### Koroseal Digital Collection

Straight from an artist's paint box, Brushed Abstraction captures the vivid technique and painterly strokes of Romanticism. The playful light detail of this abstract interpretation encourages one's imagination to decide upon the source of inspiration.

KDE-BAB-02 Grisaille