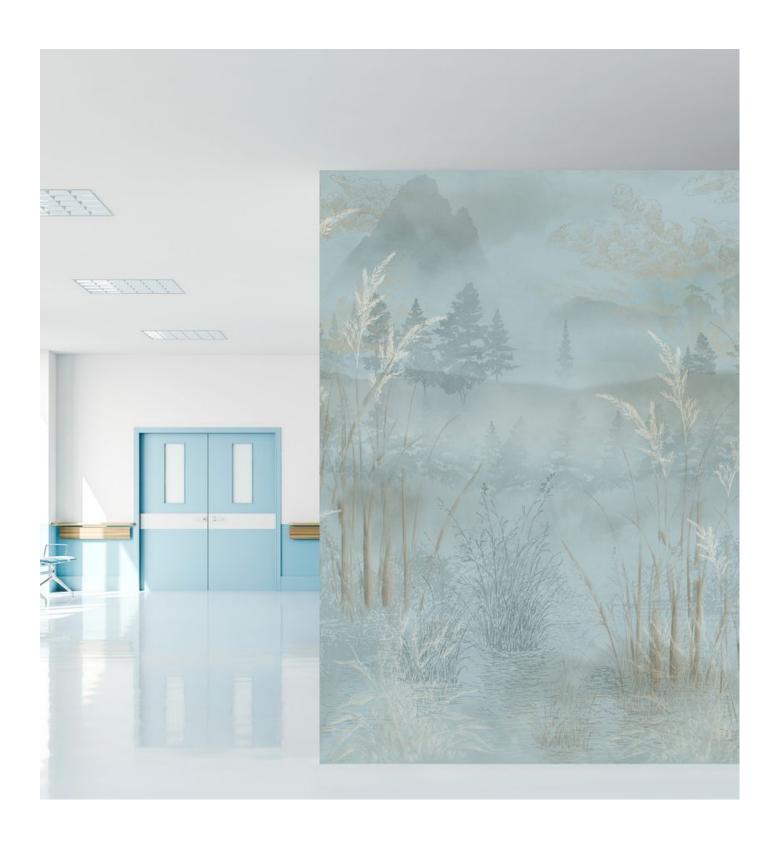

## IN FULL VIEW

#### Koroseal Digital Collection

Delicate lines, soft palettes, and nature-inspired scenes are revealed in the pattern In Full View. This design features colors you see when relaxing in the trees, hidden from sight, spying on nature.

KDE-NFV-01 Misty

KDE-NFV-02 Dawn

KDE-NFV-03 Sunset