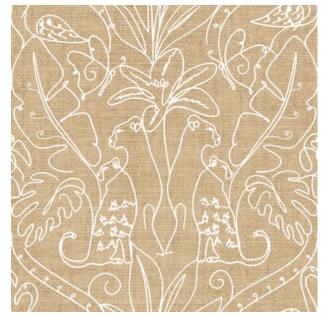

# TROPICAL CANOPIES

#### Koroseal Digital Collection

Embark on a visual journey with Tropical Canopies, where intricately placed animals in lush forest foliage create a captivating line drawing pattern. Each variant ensures an ever-evolving visual experience, revealing unique and fascinating details within the design.

KDE-TRC-01 Rainforest

KDE-TRC-03 Treetop

KDE-TRC-05 Paradise

KDE-TRC-02 Jungle

KDE-TRC-04 Highland