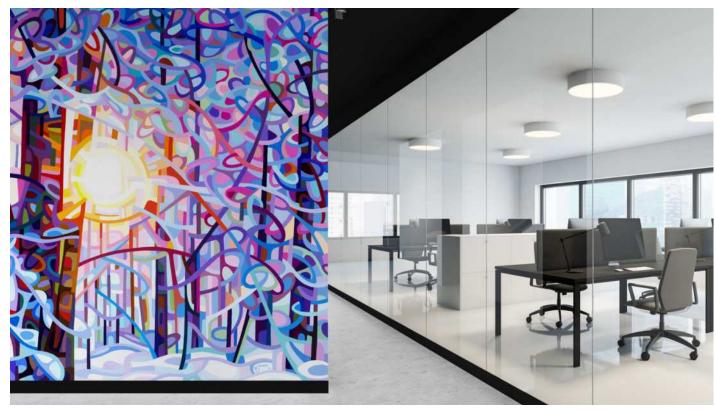

## MANDY BUDAN DIGITAL

#### Koroseal Digital Collection

Mandy creates works of abstract impressionism that appear realistic from a distance and transform into an intertwined collection of abstract shapes when seen up close. In Mandy's paintings, both the near and far views of the painting are of equal importance, and it is the unique combination of shape and color that creates a dualistic image.

MB00005 Cascade

MB00012 Summer in the Garden

BROWSE ALL OF MANDY'S DESIGNS

MB00003 Awakening