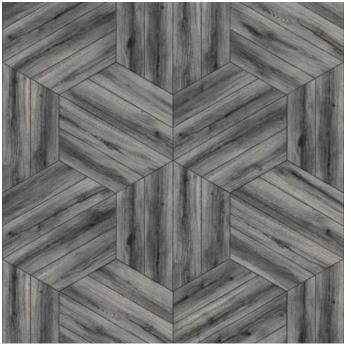

# FILL IN THE PLANK

#### Koroseal Digital Collection

This large-scale geometric wood plank design creates a dynamic look for your walls. Fill in the Plank's popular woodgrain hues and modern design brings a calming and grounding architectural element to your space.

KDE-FNP-02 Cedar