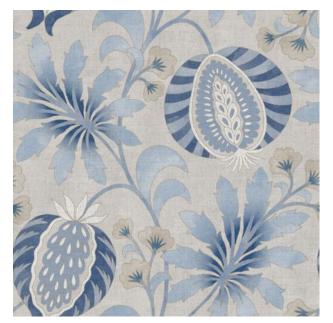

# FLORAGE GROVE

#### Koroseal Digital Collection

Florage Grove presents a Jacobean Floral design inspired by the "Tree of Life" motif. With a continuous repeat pattern, it flows seamlessly across the wall, ensuring a cohesive visual experience. Sharing emboss and linen texture with Florage, Linsey, and Linsey Stripe, Florage Grove offers a rich selection of complementary companions in color and design.

KDE-FLG-01 Oasis

KDE-FLG-03 Retreat

KDE-FLG-05 Garden

KDE-FLG-02 Haven

KDE-FLG-04 Meadow

KDE-FLG-06 Dell