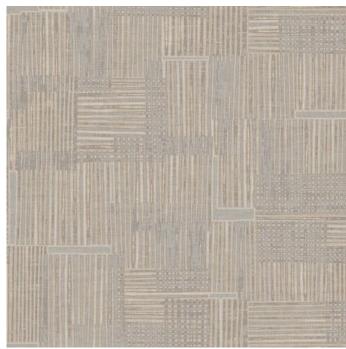

## CORRUGATED EXPLORATION

#### Koroseal Digital Collection

Rooted in the traditions of heritage and diversity within our communities, Corrugated Exploration is a reminder of the adaptive reuse of neighborhoods' pasts that help to craft a bright and colorful future. The rhythmic shapes in this design are reminiscent of row houses with the thin, light rectangles being windows inside the house, framing the view of your community. The subtle textile texture adds depth and interest with the feeling of a time-honored technique.

KDE-CGE-01 Flagstone

KDE-CGE-02 Musket

KDE-CGE-03 Brick

KDE-CGE-04 Slate