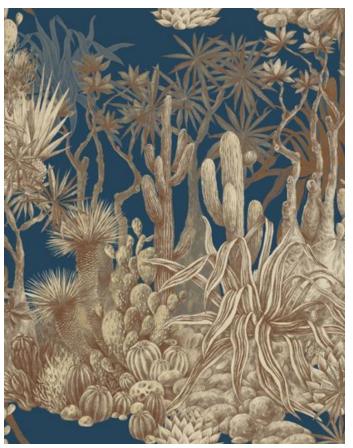

## STUCK ON SAGUARO

#### Koroseal Digital Collection

Stuck on Saguaro was inspired by ideation, a way to fulfill a fantastical background in this spectacular interpretation of a scenic design. Its whimsical scenery that features cacti and other leafy vegetation makes you feel like you are in another world.

KDE-SNS-01 Sedona

KDE-SNS-02 Desert