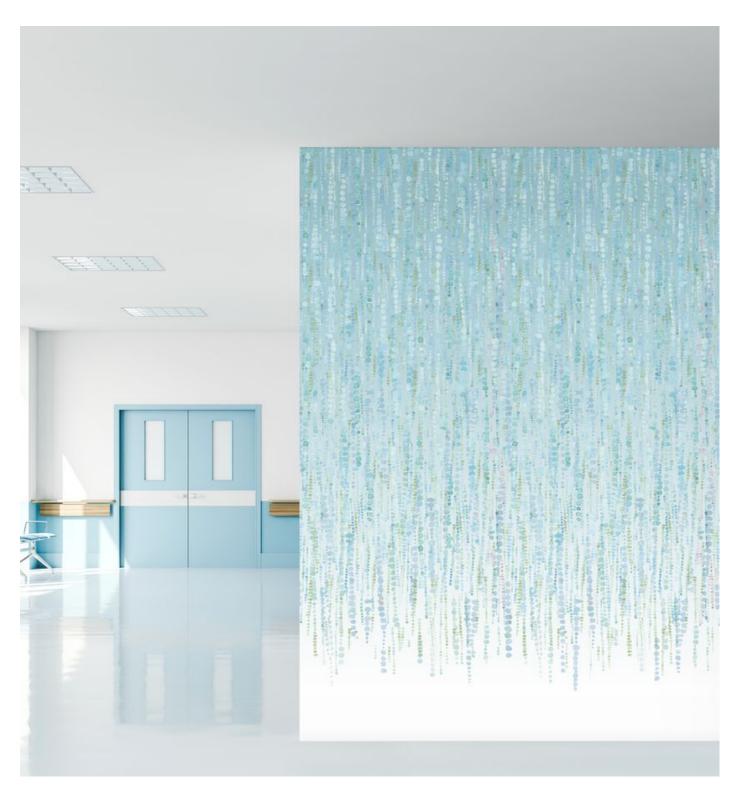

## DEWDROP INN

#### Koroseal Digital Collection

Inspired by the shimmering drops of water as they trickle down a surface, Dewdrop Inn is a playful yet abstract depiction of water. This design starts out full of pattern and color at the top of the image and as you travel down the wall the shapes and colors fade into the background.

KDE-DDN-02 Dew