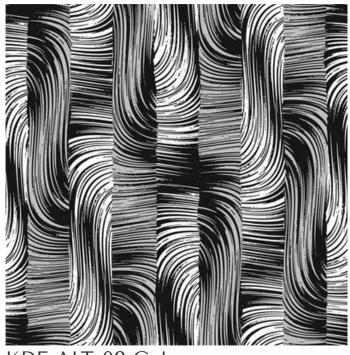

## ALTATUNE

#### Koroseal Digital Collection

Inspired by the resurgence of Retro design, Altatune is a large-scale, striped pattern that creates an intriguing, optical illusion. Full of waves and interest, adding this design to your space is sure to make a bold impact.

KDE-ALT-02 Galaxy