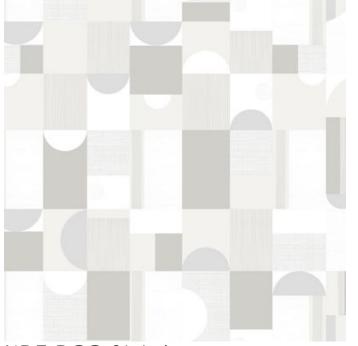

## DECO GRID

#### Koroseal Digital Collection

A combination of traditional shapes and heavy textile-inspired textures, Deco Grid pulls its inspiration from classic patterns within interiors in the 60s and 70s featuring mid-century modern design. Its colorways draw inspiration from recent trending colors within interior markets.

KDE-DCG-01 Axis

KDE-DCG-02 Radial

KDE-DCG-03 Orbit