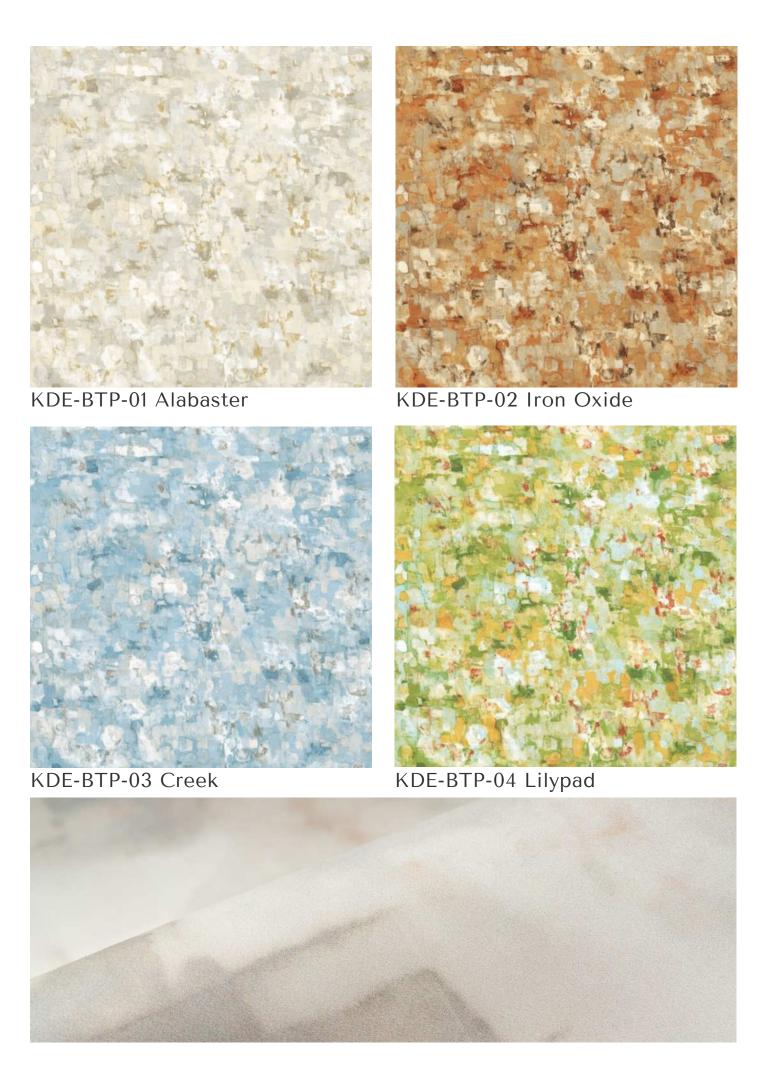

# **BRUSHED ABSTRACTION**

### Koroseal Digital Collection

Straight from an artist's paint box, Brushed Abstraction captures the vivid technique and painterly strokes of Romanticism. The playful light detail of this abstract interpretation encourages one's imagination to decide upon the source of inspiration.

KDE-BAB-02 Grisaille