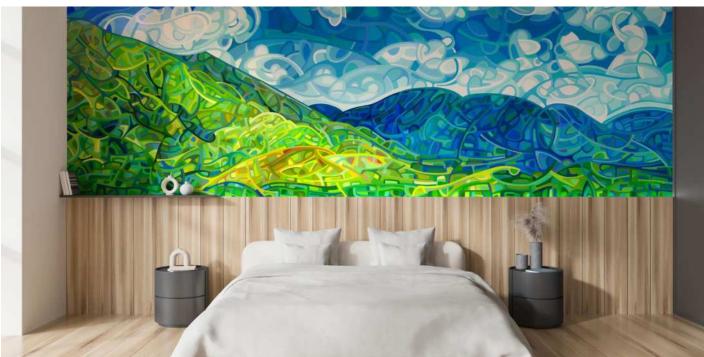

## MANDY BUDAN DIGITAL

#### Koroseal Digital Collection

Mandy creates works of abstract impressionism that appear realistic from a distance and transform into an intertwined collection of abstract shapes when seen up close. In Mandy's paintings, both the near and far views of the painting are of equal importance, and it is the unique combination of shape and color that creates a dualistic image.

MB00005 Cascade

MB00012 Summer in the Garden

BROWSE ALL OF MANDY'S DESIGNS

MB00003 Awakening