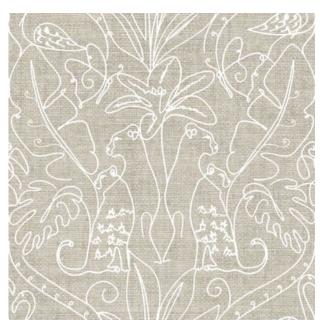

# TROPICAL CANOPIES

#### Koroseal Digital Collection

Embark on a visual journey with Tropical Canopies, where intricately placed animals in lush forest foliage create a captivating line drawing pattern. Each variant ensures an ever-evolving visual experience, revealing unique and fascinating details within the design.

KDE-TRC-01 Rainforest

KDE-TRC-03 Treetop

KDE-TRC-05 Paradise

KDE-TRC-02 Jungle

KDE-TRC-04 Highland