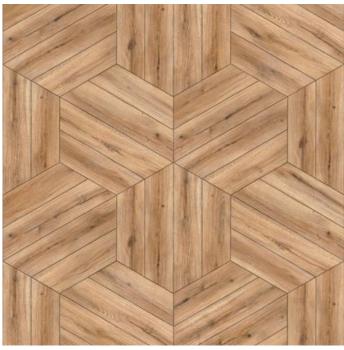

# FILL IN THE PLANK

#### Koroseal Digital Collection

This large-scale geometric wood plank design creates a dynamic look for your walls. Fill in the Plank's popular woodgrain hues and modern design brings a calming and grounding architectural element to your space.

KDE-FNP-02 Cedar