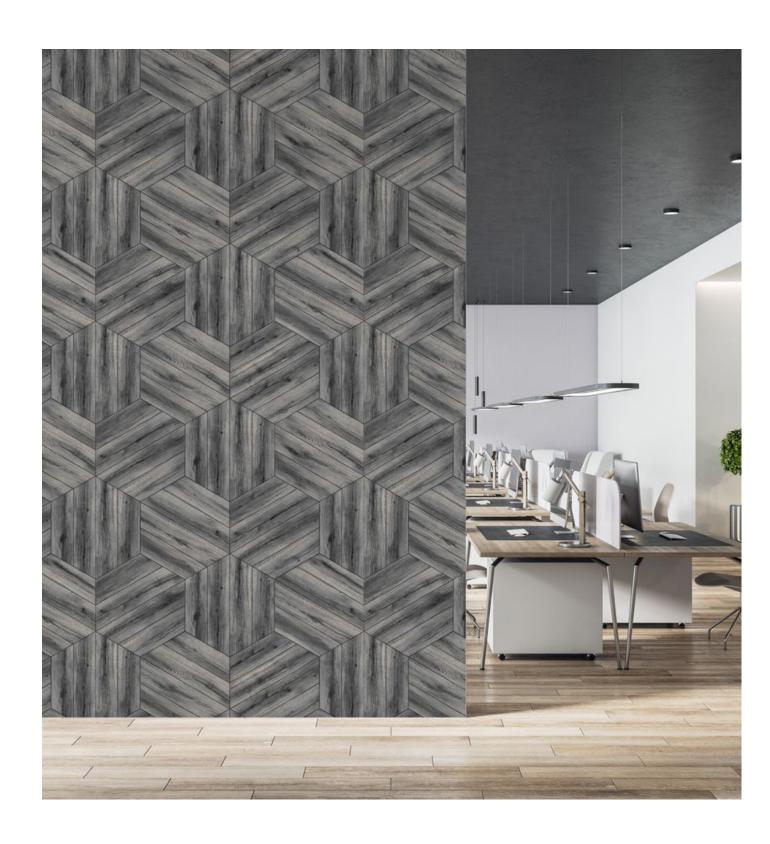

# FILL IN THE PLANK

#### Koroseal Digital Collection

This large-scale geometric wood plank design creates a dynamic look for your walls. Fill in the Plank's popular woodgrain hues and modern design brings a calming and grounding architectural element to your space.

KDE-FNP-02 Cedar