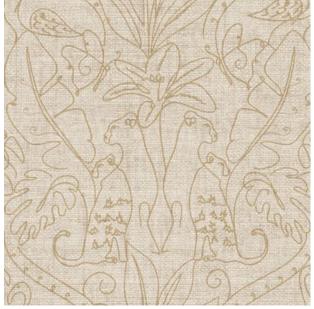

# TROPICAL CANOPIES

#### Koroseal Digital Collection

Embark on a visual journey with Tropical Canopies, where intricately placed animals in lush forest foliage create a captivating line drawing pattern. Each variant ensures an ever-evolving visual experience, revealing unique and fascinating details within the design.

KDE-TRC-01 Rainforest

KDE-TRC-03 Treetop

KDE-TRC-05 Paradise

KDE-TRC-02 Jungle

KDE-TRC-04 Highland