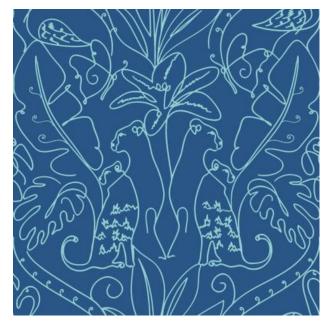

# TROPICAL CANOPIES

#### Koroseal Digital Collection

Embark on a visual journey with Tropical Canopies, where intricately placed animals in lush forest foliage create a captivating line drawing pattern. Each variant ensures an ever-evolving visual experience, revealing unique and fascinating details within the design.

KDE-TRC-01 Rainforest

KDE-TRC-03 Treetop

KDE-TRC-05 Paradise

KDE-TRC-02 Jungle

KDE-TRC-04 Highland