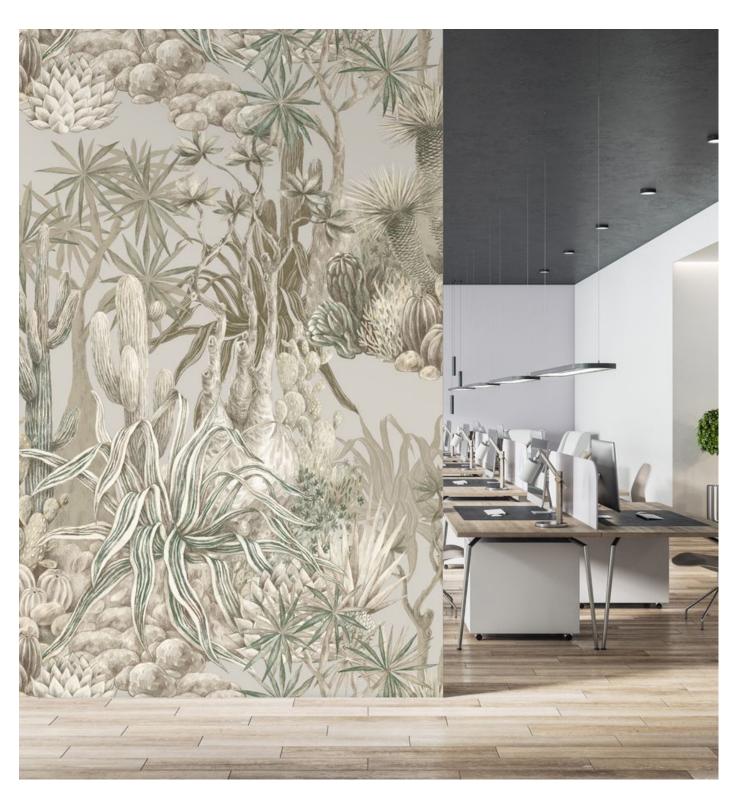

## STUCK ON SAGUARO

#### Koroseal Digital Collection

Stuck on Saguaro was inspired by ideation, a way to fulfill a fantastical background in this spectacular interpretation of a scenic design. Its whimsical scenery that features cacti and other leafy vegetation makes you feel like you are in another world.

KDE-SNS-01 Sedona

KDE-SNS-02 Desert