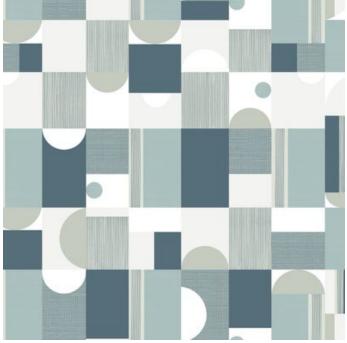

## DECO GRID

#### Koroseal Digital Collection

A combination of traditional shapes and heavy textile-inspired textures, Deco Grid pulls its inspiration from classic patterns within interiors in the 60s and 70s featuring mid-century modern design. Its colorways draw inspiration from recent trending colors within interior markets.

KDE-DCG-01 Axis

KDE-DCG-02 Radial

KDE-DCG-03 Orbit