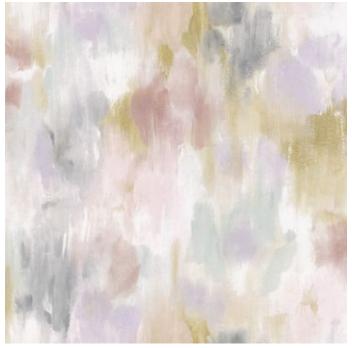

# **BRUSHED ABSTRACTION**

### Koroseal Digital Collection

Straight from an artist's paint box, Brushed Abstraction captures the vivid technique and painterly strokes of Romanticism. The playful light detail of this abstract interpretation encourages one's imagination to decide upon the source of inspiration.

KDE-BAB-02 Grisaille