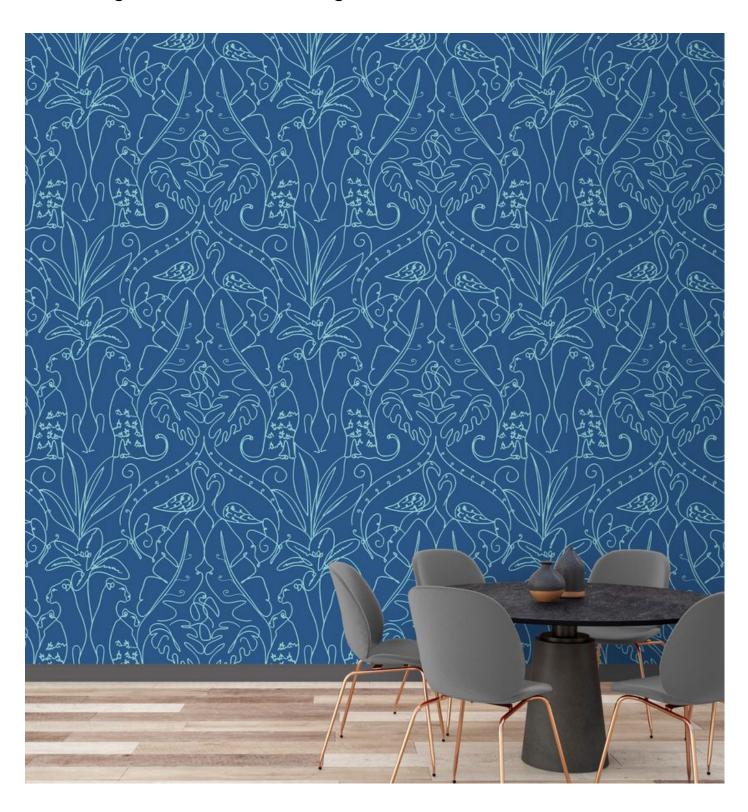

# TROPICAL CANOPIES

#### Koroseal Digital Collection

Embark on a visual journey with Tropical Canopies, where intricately placed animals in lush forest foliage create a captivating line drawing pattern. Each variant ensures an ever-evolving visual experience, revealing unique and fascinating details within the design.

KDE-TRC-01 Rainforest

KDE-TRC-03 Treetop

KDE-TRC-05 Paradise

KDE-TRC-02 Jungle

KDE-TRC-04 Highland