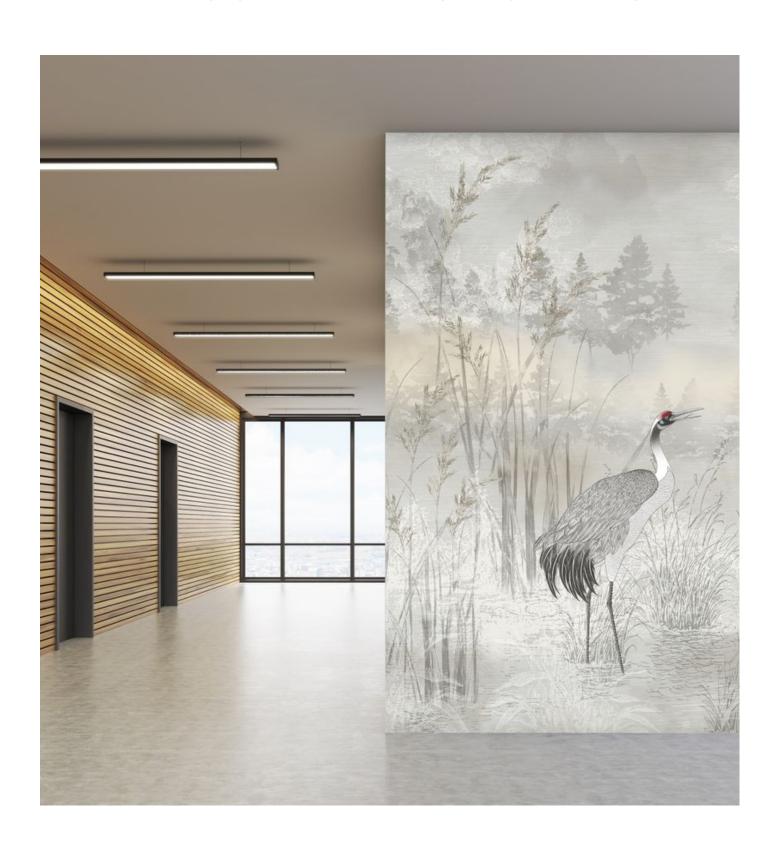

## HERON SCENIQUE

#### Koroseal Digital Collection

Heron Scenique is a landscape scenic set near a pond with grass fronds and herons lingering in the water. The soft colors and classic painting techniques shown in this design give a nod to a relaxing setting with a vintage twist.

KDE-HRS-02 Dawn