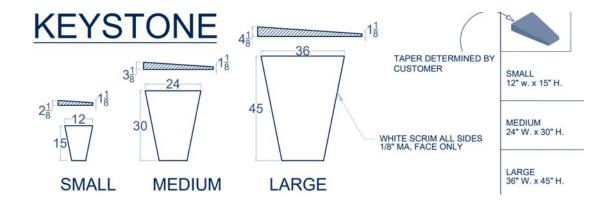

## SOUND DESIGN DIMENSIONS: KEYSTONE

Keystone elevates every room it graces. Offering a multitude of design possibilities, this panel's distinctive shape seamlessly complements a wide range of aesthetics and fabric choices, adding versatility and elegance to any space.

## **SPECIFICATIONS**

**Thickness:** Small (2 I/8th"), 3 I/8th", or 4 I/8th" at its highest

point

**Sizes:** 3 Standards (I2"xI5", 24"x30", 36 x 45") (Custom sizes

available)

Acoustical Core: 6-7 PCF Density Rigid Fiberglass