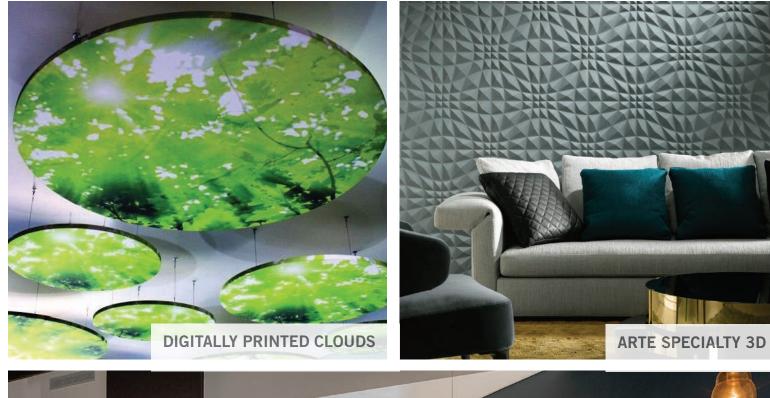

### **Acoustical Solutions**

Reduce noise levels without sacrificing design with Acoustical Solutions. Our acoustical products are designed to manage sound in public spaces such as corporate environments, dining areas, performance spaces, and education facilities. Choose from a wide range of solutions such as Arte Specialty 3D wall and ceiling coverings, or our several panel shapes and sizes that are offered with an array of surface options including Koroseal wallcoverings, Arbor Wood veneers, digitally printed substrates, textiles, and more.