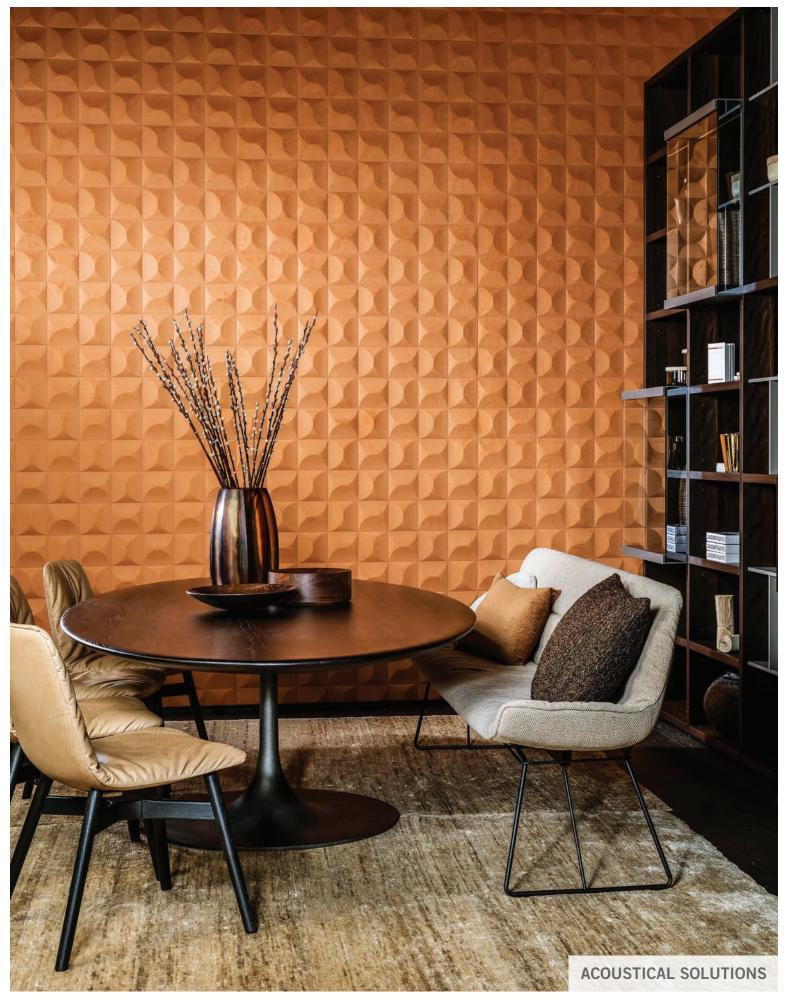

### **Acoustical Solutions**

Reduce noise levels without sacrificing design with Acoustical Solutions. Our acoustical products are designed to manage sound in public spaces such as corporate environments, dining areas, performance spaces, and education facilities. Choose from a wide range of solutions such as Arte Specialty 3D wall and ceiling coverings, or our several panel shapes and sizes that are offered with an array of surface options including Koroseal wallcoverings, Arbor Wood veneers, digitally printed substrates, textiles, and more.

ARBOR WRAPPED CEILING PANEL