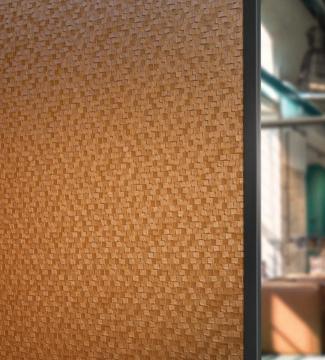

### **REATEC<sup>®</sup>** Architectural Film

Refresh your space with Reatec - a flexible, decorative, architectural film. Reatec is the perfect solution for resurfacing doors, columns, elevator cabs, and more with finishes such as wood, metal, stone, and leather. Reatec is lightweight, highly durable, and can be applied in both interior and exterior applications. With over 800 patterns available, Reatec is the perfect substitute or complement to existing building materials and can be used to modernize surfaces at a very reasonable price.