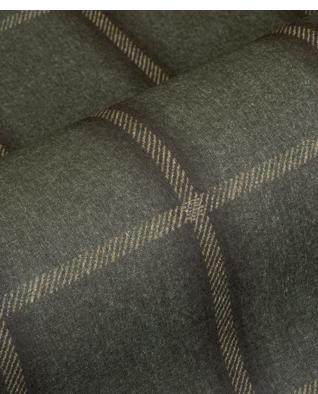

### Wallcovering **Portfolio**

No matter the project's design style or budget, our wall solutions have you covered. Find elegance and refinement with Koroseal, Vescom, and Arte's performance wallcoverings - a collection of designs that range from simple and classic to engaging and innovative, created through market-driven design trends, sophisticated textures, and exclusive embossings.

Left to Right / Top to Bottom: Majestic & White Creek • Costa • Zaft Weave • Tropic Traces • Shannon • Tattersall Plaid

The warmth and beauty of natural wood, because it's exactly that. Arbor is a comprehensive line of wood wallcoverings with over 100 species of wood, colors, and cuts to choose from. As a pre-finished, AA architectural-grade veneer, Arbor is as easy to install as any wallcovering and provides substantial cost savings compared to traditional millwork. With Arbor's patented process for slicing incredibly thin veneer, each log's yield increases by approximately 300%.