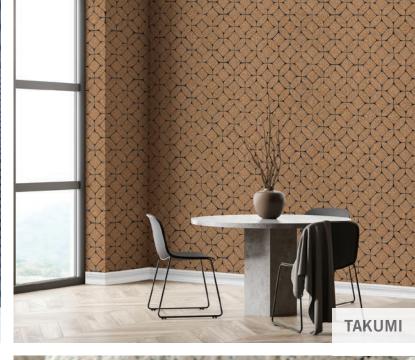

# **TAKUMI<sup>™</sup> Artisan Crafted Wallcoverings**

Takumi is a stunning collection that incorporates traditional Japanese techniques and aesthetics. The wallcoverings, crafted by the heart of an artisan, exude elegance and are a favorite choice in high-end interior spaces around the world. Natural materials, along with centuries of knowledge passed down through the ages, make this selection of handmade wallcovering patterns unique and timeless.

 $/ \times 1 / \times 1 / \times$  $\downarrow$   $\checkmark$   $\downarrow$   $\checkmark$   $\downarrow$   $\checkmark$ XX

Left to Right / Top to Bottom: TAK-EE01-02 • Elegant Woods • TAK-AA06-02 • Opulent Corks