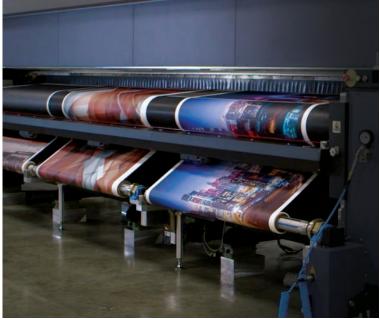

With Koroseal's state-of-the-art rotogravure printers, as well as in-house digital printing capabilities, the detail, quality, color, and design aesthetics achieved are world-class.

### **Performance Wallcoverings**

Multiple components work together to create Koroseal's unique performance wallcovering portfolio. Our design team interprets trends and market needs and translates them into refined and sophisticated designs with unique textures and embossings, as well as coordinating prints. Our in-house state-of-the-art printers allow us to print these designs with increased resolution and registration that is unsurpassed. Our extensive collection of hundreds of designs and thousands of colorways are durable, flame retardant, and easy to clean, disinfect, and install.