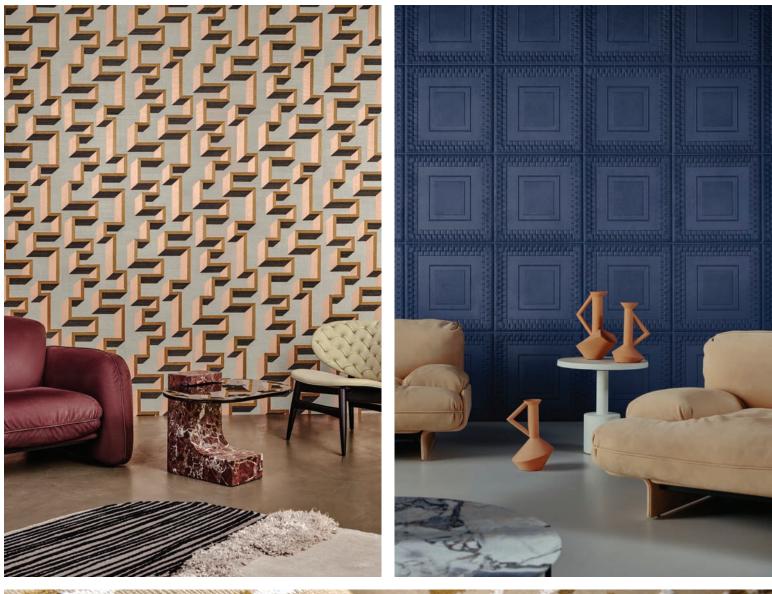

### Wallcovering **Portfolio**

No matter the project's design style or budget, our wall solutions have you covered. Find elegance and refinement with Koroseal, Vescom, and Arte's performance wallcoverings - a collection of designs that range from simple and classic to engaging and innovative, created through market-driven design trends, sophisticated textures, and exclusive embossings.

For a more luxurious environment, select from Arte Specialty's remarkable prints and textures incorporating materials such as leather, velvet, and silk. Takumi™ Artisan Crafted Wallcoverings bring time-honored traditions and handmade designs to high-end spaces around the world. Add the warmth and beauty of natural wood to any space with Arbor® Wood Wallcoverings.

### **Performance Wallcoverings**

Multiple components work together to create Koroseal's unique performance wallcovering portfolio. Our design team interprets trends and market needs and translates them into refined and sophisticated designs with unique textures and embossings, as well as coordinating prints. Our in-house state-of-the-art printers allow us to print these designs with increased resolution and registration that is unsurpassed. Our extensive collection of hundreds of designs and thousands of colorways are durable, flame retardant, and easy to clean, disinfect, and install.