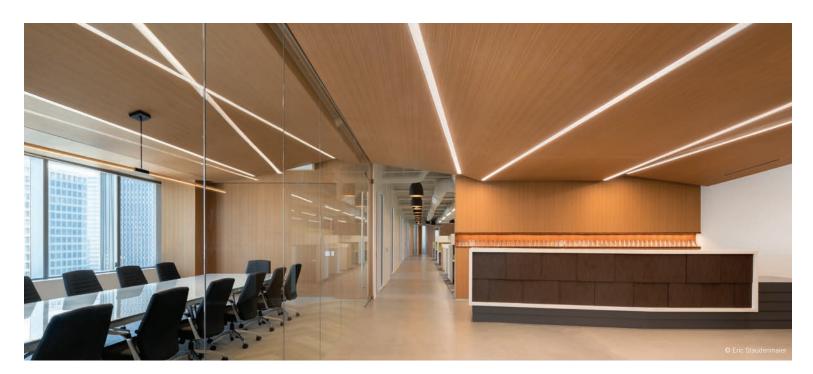

# **Specialty Products**

When looking for surface solutions beyond wallcoverings, explore Koroseal's Specialty products which include architectural films and acoustical solutions. These offerings add a multi-layered beauty and vibrancy to every space.

Resurface doors, columns, elevator cabs, and more with Reatec Architectural Films. Reduce noise levels without sacrificing design with Acoustical Solutions.

### **REATEC<sup>®</sup>** Architectural Film

Refresh your space with Reatec - a flexible, decorative, architectural film. Reatec is the perfect solution for resurfacing doors, columns, elevator cabs, and more with finishes such as wood, metal, stone, and leather. Reatec is lightweight, highly durable, and can be applied in both interior and exterior applications. With over 800 patterns available, Reatec is the perfect substitute or complement to existing building materials and can be used to modernize surfaces at a very reasonable price.