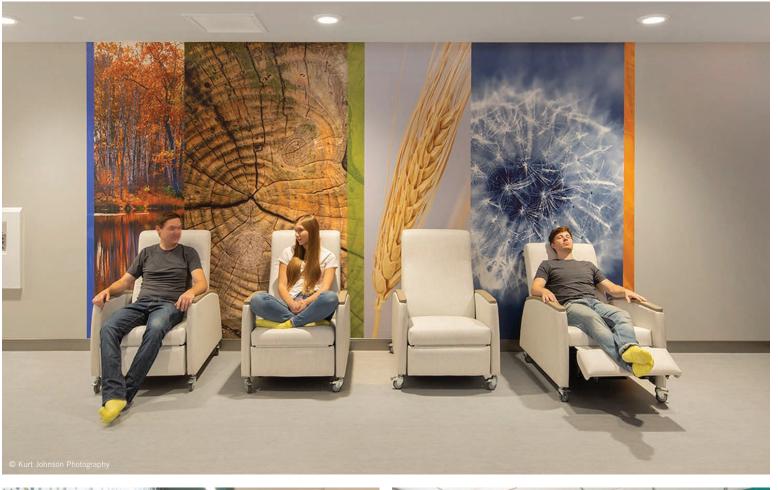

### **Acoustical Solutions**

Reduce noise levels without sacrificing design with Acoustical Solutions. Our acoustical products are designed to manage sound in public spaces such as corporate environments, dining areas, performance spaces, and education facilities. Choose from a wide range of solutions such as Arte Specialty 3D wall and ceiling coverings, or our several panel shapes and sizes that are offered with an array of surface options including Koroseal wallcoverings, Arbor Wood veneers, digitally printed substrates, textiles, and more.

ARBOR WRAPPED CEILING PANEL