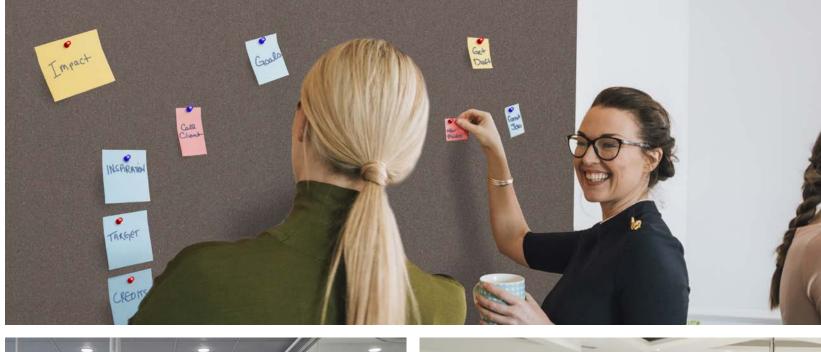

### **Walltalkers**<sup>®</sup>

Brainstorm, design, collaborate, create: Walltalkers dry-erase and tackable surfaces make it easy to express your design vision. Walltalkers offers a virtually seamless solution – from wall-to-wall and from floor-to-ceiling. Walltalkers invented the first of these surfaces more than 30 years ago, and we are continuing to create modern solutions for collaborative spaces. With multiple writable, projectable, magnetic, and tackable options, users can unleash their best, most innovative ideas.