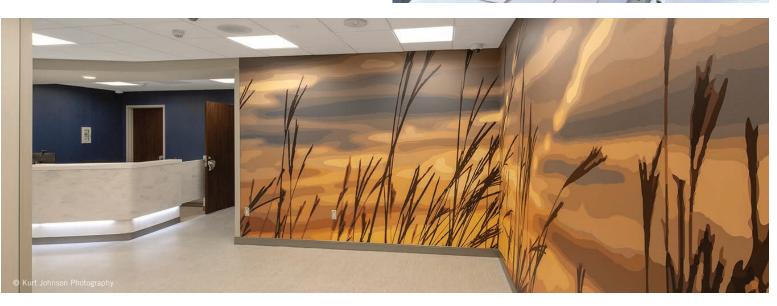

# **Specialty Products**

When looking for surface solutions beyond wallcoverings, explore Koroseal's Specialty products which include architectural films and acoustical solutions. These offerings add a multi-layered beauty and vibrancy to every space.

Resurface doors, columns, elevator cabs, and more with Reatec Architectural Films. Reduce noise levels without sacrificing design with Acoustical Solutions.

### **REATEC<sup>®</sup>** Architectural Film

Refresh your space with Reatec - a flexible, decorative, architectural film. Reatec is the perfect solution for resurfacing doors, columns, elevator cabs, and more with finishes such as wood, metal, stone, and leather. Reatec is lightweight, highly durable, and can be applied in both interior and exterior applications. With over 800 patterns available, Reatec is the perfect substitute or complement to existing building materials and can be used to modernize surfaces at a very reasonable price.