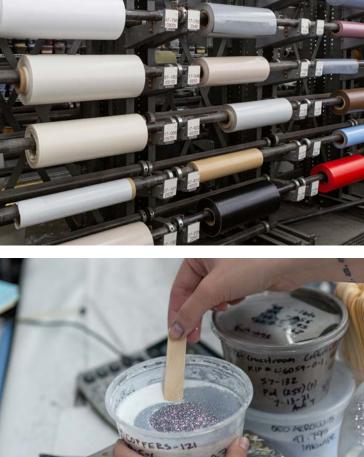

Select from our extensive library of prints and embosses to create a design with the perfect look and feel. Combine ink wipes and tip prints to enhance the intricate detail of the emboss to create a beautiful finish. Our color experts are involved every step of the way, from mixing the colors by hand in the lab to being on press to ensure no color shift occurs between the sample you approve and the finished product.

With Koroseal's state-of-the-art rotogravure printers, as well as in-house digital printing capabilities, the detail, quality, color, and design aesthetics achieved are world-class.