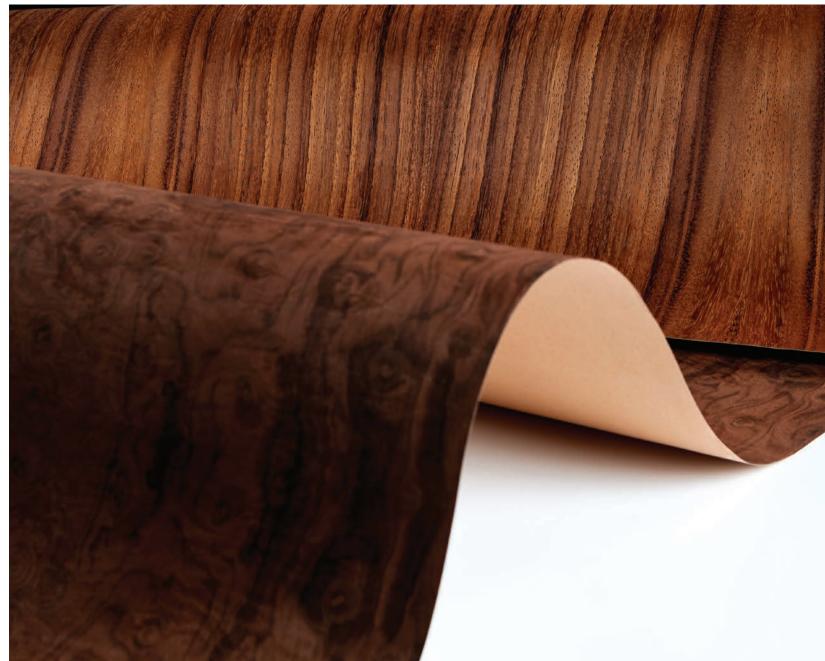

**ARBOR WOOD** 

Left to Right / Top to Bottom: Majestic & White Creek • Costa • Zaft Weave • Tropic Traces • Shannon • Tattersall Plaid

The warmth and beauty of natural wood, because it's exactly that. Arbor is a comprehensive line of wood wallcoverings with over 100 species of wood, colors, and cuts to choose from. As a pre-finished, AA architectural-grade veneer, Arbor is as easy to install as any wallcovering and provides substantial cost savings compared to traditional millwork. With Arbor's patented process for slicing incredibly thin veneer, each log's yield increases by approximately 300%.

Arbor delivers the look and feel of real wood in a wallcovering that can cover a wall or ceiling, install around corners, wrap a column or acoustic panel, be custom colored, and makes a great substrate for digital printing. Arbor is a versatile solution with limitless applications.