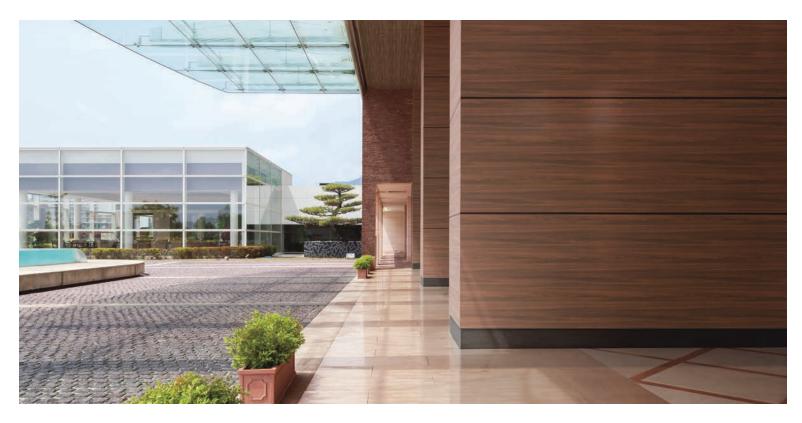

Left to Right / Top to Bottom: Majestic & White Creek • Costa • Zaft Weave • Tropic Traces • Shannon • Tattersall Plaid

The warmth and beauty of natural wood, because it's exactly that. Arbor is a comprehensive line of wood wallcoverings with over 100 species of wood, colors, and cuts to choose from. As a pre-finished, AA architectural-grade veneer, Arbor is as easy to install as any wallcovering and provides substantial cost savings compared to traditional millwork. With Arbor's patented process for slicing incredibly thin veneer, each log's yield increases by approximately 300%.

Arbor delivers the look and feel of real wood in a wallcovering that can cover a wall or ceiling, install around corners, wrap a column or acoustic panel, be custom colored, and makes a great substrate for digital printing. Arbor is a versatile solution with limitless applications.