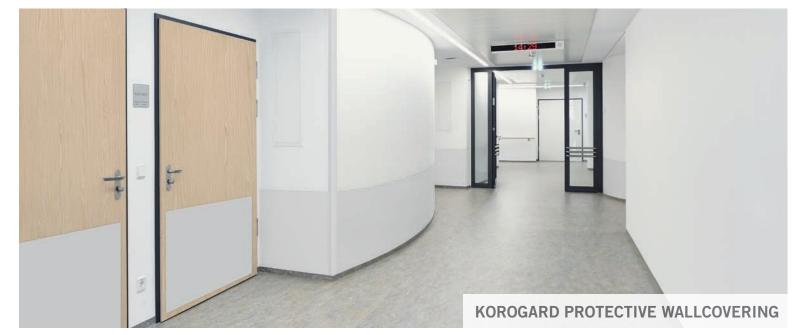

### **Korogard® Protective Wallcovering**

Korogard Protective Wallcoverings are manufactured using a semi-rigid sheet designed for use in high-traffic areas that are subject to abuse from impact, gouges, and scratches. They extend the life cycle of walls, are easy to clean and disinfect, and reduce maintenance costs. Korogard sheet is also the substrate for other products including Digitally Printed Protective Wallcoverings, Traffic Patterns, kickplates, push plates, and rub strips. Select from over 50 standard colors including on-trend warm and cool grays, soothing blues, soft neutrals, and bright whites.