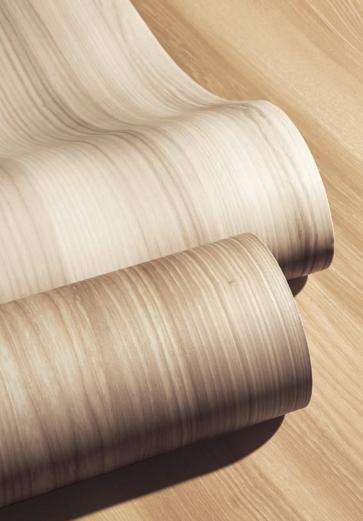

Left to Right / Top to Bottom: Majestic & White Creek • Costa • Zaft Weave • Tropic Traces • Shannon • Tattersall Plaid

The warmth and beauty of natural wood, because it's exactly that. Arbor is a comprehensive line of wood wallcoverings with over 100 species of wood, colors, and cuts to choose from. As a pre-finished, AA architectural-grade veneer, Arbor is as easy to install as any wallcovering and provides substantial cost savings compared to traditional millwork. With Arbor's patented process for slicing incredibly thin veneer, each log's yield increases by approximately 300%.

Arbor delivers the look and feel of real wood in a wallcovering that can cover a wall or ceiling, install around corners, wrap a column or acoustic panel, be custom colored, and makes a great substrate for digital printing. Arbor is a versatile solution with limitless applications.