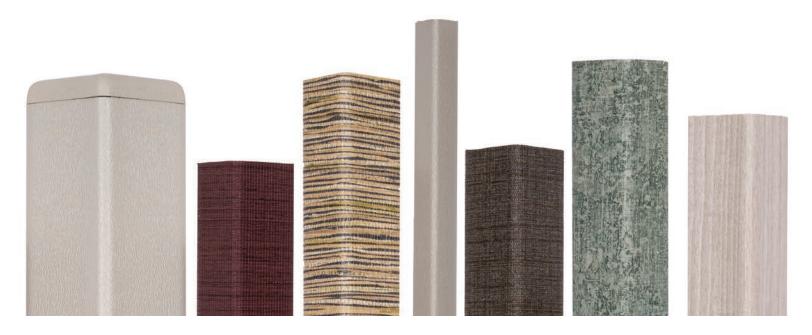

### **CORNER GUARDS**

### **Corner Guards**

Scratches and dents are common occurrences in most commercial environments. That is why we offer corner guards to protect the edges of your walls from the inevitable abuse of high-traffic areas. We provide a unique blend of options to complement any interior, including standard vinyl selections in several wing sizes as well as wallcovering wrapped corner guards that can coordinate with our performance wallcoverings.