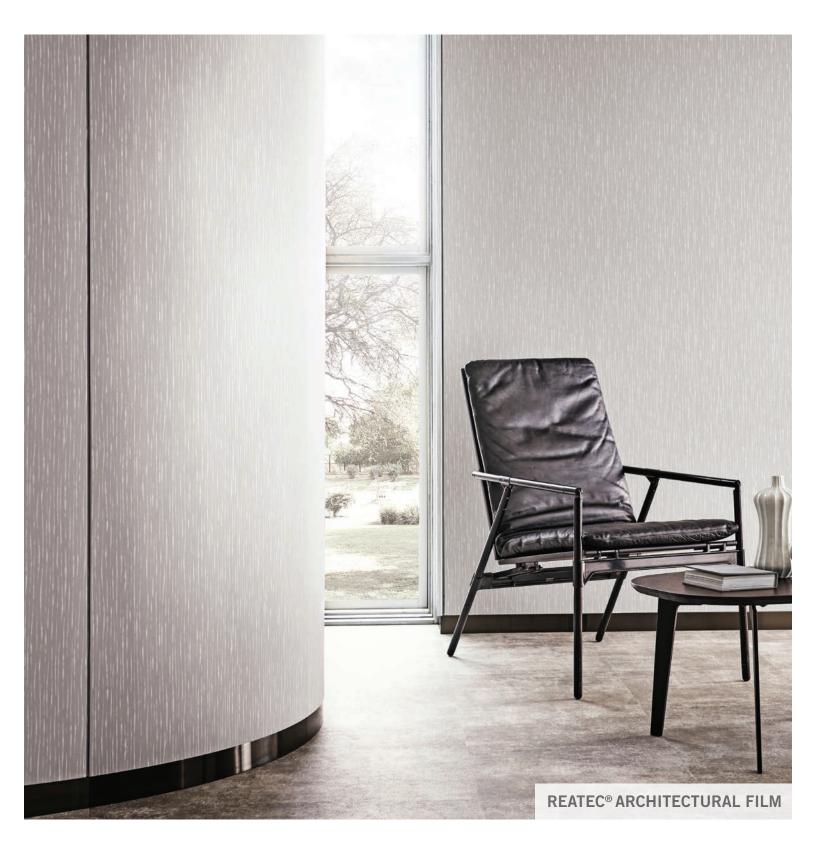

### **REATEC<sup>®</sup>** Architectural Film

Refresh your space with Reatec - a flexible, decorative, architectural film. Reatec is the perfect solution for resurfacing doors, columns, elevator cabs, and more with finishes such as wood, metal, stone, and leather. Reatec is lightweight, highly durable, and can be applied in both interior and exterior applications. With over 800 patterns available, Reatec is the perfect substitute or complement to existing building materials and can be used to modernize surfaces at a very reasonable price.