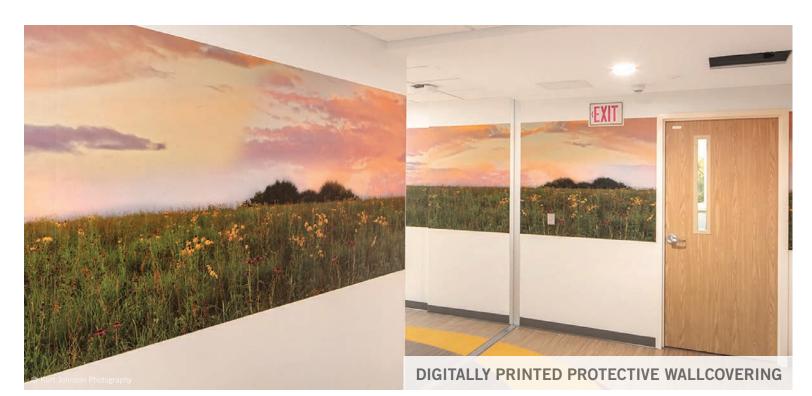

# **Digitally Printed Protective Wallcovering**

Digitally Printed Protective Wallcovering combines the endless possibilities from Koroseal Digital with the strength of wall protection. Our state-of-the-art product gives your digital image unmatched clarity, cleanability, and durability. You have complete design freedom and the assurance that your interior space will last for years to come.