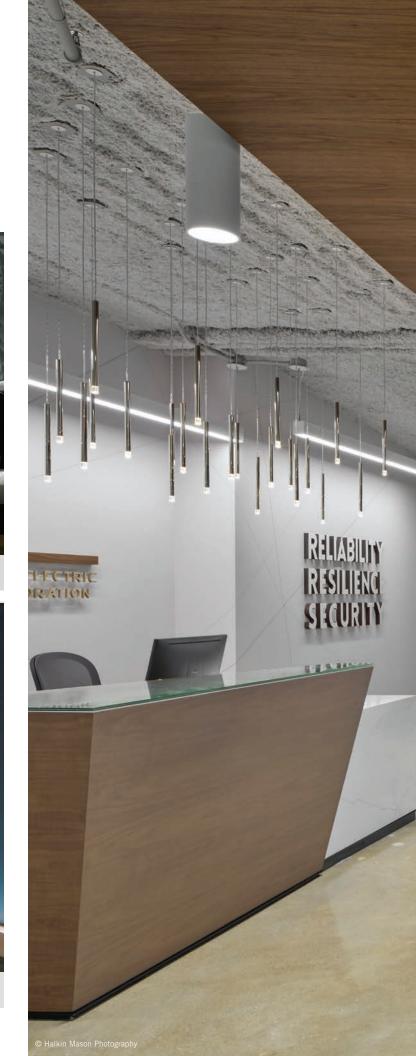

### WALLTALKERS®

Dry-erase and tackable surface solutions for presentations,<br/>brainstorming, and collaboration.Maintain the beauty and style of a space for years to<br/>come with our selection of corner guards and protective<br/>wallcovering materials, designs, and colors.

Left to Right / Top to Bottom: TAKUMI Intricate Weaves • Arco • Digitally Printed Wallcovering • Reatec Film • Arbor Wood • Arte Osmanthus - Tatami • Walltalkers Dry-Erase • Korogard Protective Wallcovering