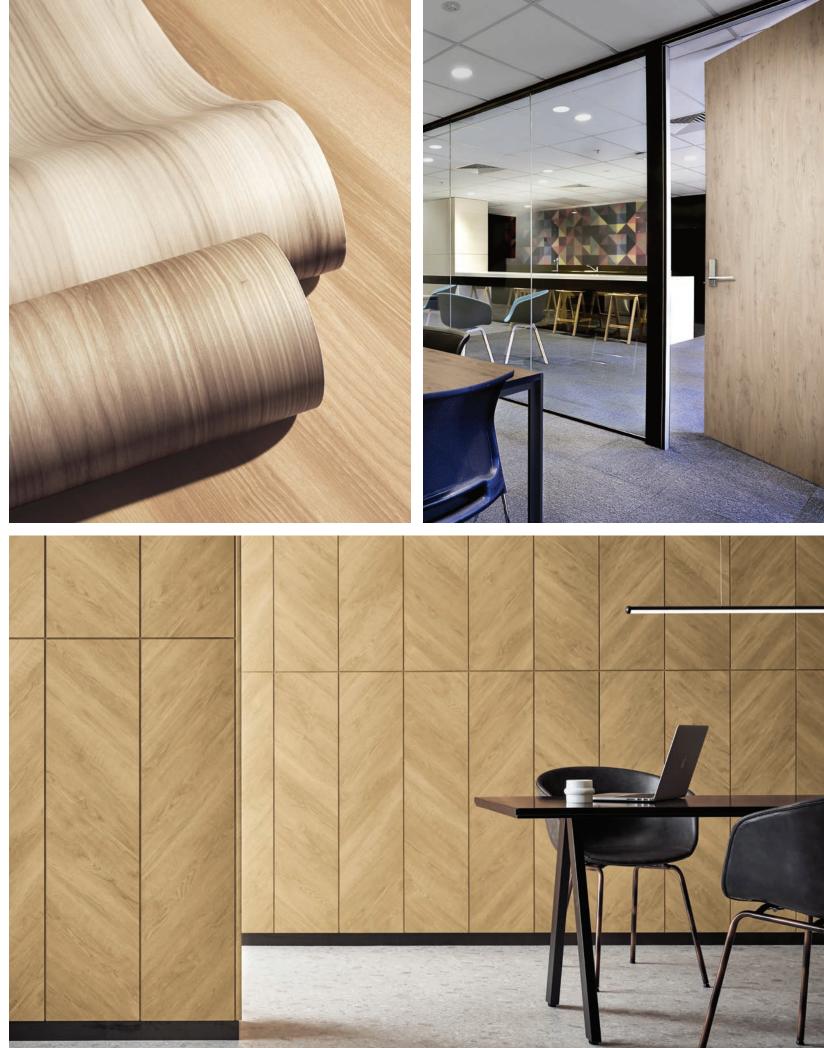

### Wallcovering **Portfolio**

No matter the project's design style or budget, our wall solutions have you covered. Find elegance and refinement with Koroseal, Vescom, and Arte's performance wallcoverings - a collection of designs that range from simple and classic to engaging and innovative, created through market-driven design trends, sophisticated textures, and exclusive embossings.

For a more luxurious environment, select from Arte Specialty's remarkable prints and textures incorporating materials such as leather, velvet, and silk. Takumi™ Artisan Crafted Wallcoverings bring time-honored traditions and handmade designs to high-end spaces around the world. Add the warmth and beauty of natural wood to any space with Arbor® Wood Wallcoverings.