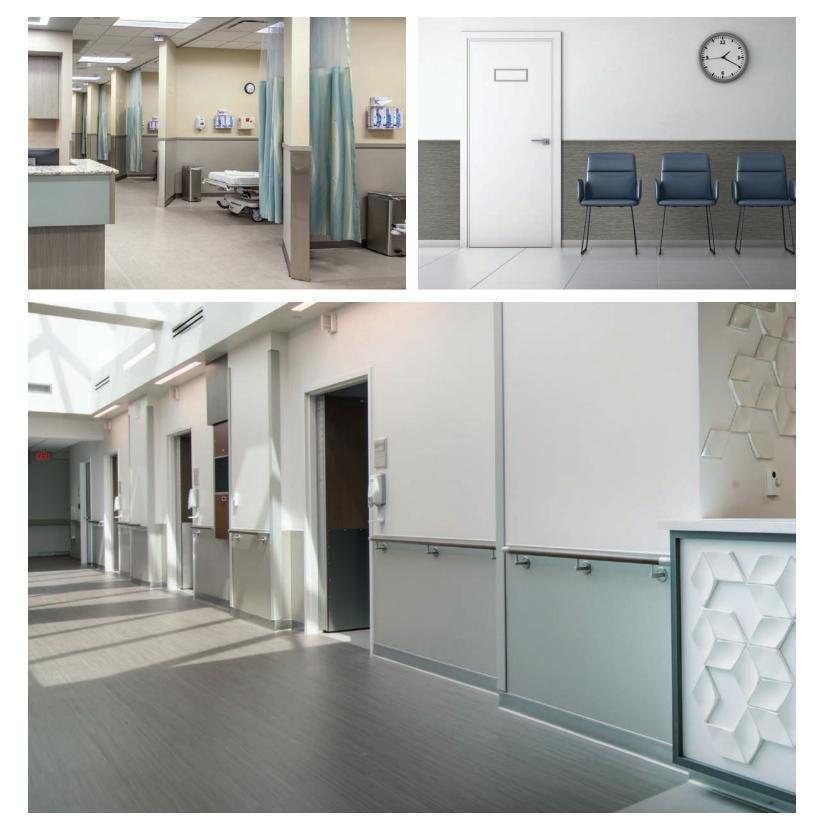

### **Wall Protection**

Koroseal Wall Protection delivers products and custom solutions that are engineered to save time and money by reducing maintenance and replacement costs. Our wall protection line is the perfect fit for healthcare, education, hospitality, corporate, retail, and more. Unique products, such as Flex Decorative Wall Protection, Traffic Patterns, and Digitally Printed Protective Wallcovering, offer designers the ultimate combination of aesthetics and performance. Maintain the beauty and style of a space for years to come with our selection of corner guards and protective wallcovering materials, designs, and colors.

### **Korogard® Protective Wallcovering**

Korogard Protective Wallcoverings are manufactured using a semi-rigid sheet designed for use in high-traffic areas that are subject to abuse from impact, gouges, and scratches. They extend the life cycle of walls, are easy to clean and disinfect, and reduce maintenance costs. Korogard sheet is also the substrate for other products including Digitally Printed Protective Wallcoverings, Traffic Patterns, kickplates, push plates, and rub strips. Select from over 50 standard colors including on-trend warm and cool grays, soothing blues, soft neutrals, and bright whites.

### **Corner Guards**

Scratches and dents are common occurrences in most commercial environments. That is why we offer corner guards to protect the edges of your walls from the inevitable abuse of high-traffic areas. We provide a unique blend of options to complement any interior, including standard vinyl selections in several wing sizes as well as wallcovering wrapped corner guards that can coordinate with our performance wallcoverings.