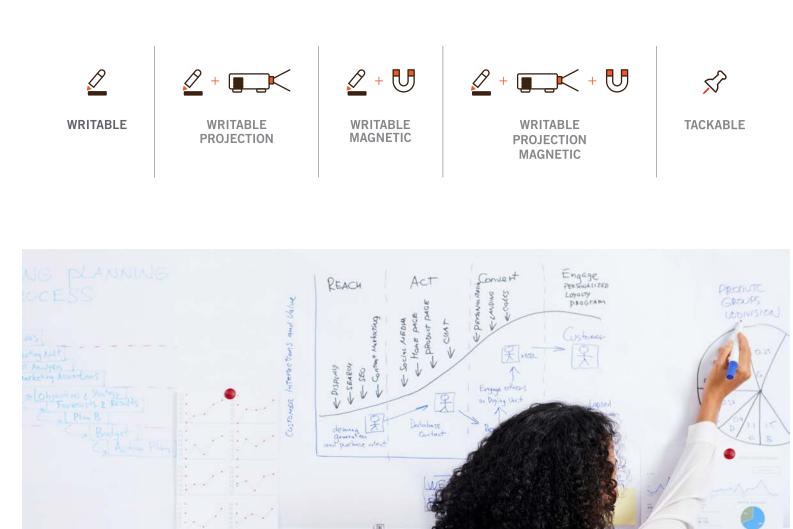

### **Walltalkers**<sup>®</sup>

Brainstorm, design, collaborate, create: Walltalkers dry-erase and tackable surfaces make it easy to express your design vision. Walltalkers offers a virtually seamless solution – from wall-to-wall and from floor-to-ceiling. Walltalkers invented the first of these surfaces more than 30 years ago, and we are continuing to create modern solutions for collaborative spaces. With multiple writable, projectable, magnetic, and tackable options, users can unleash their best, most innovative ideas.