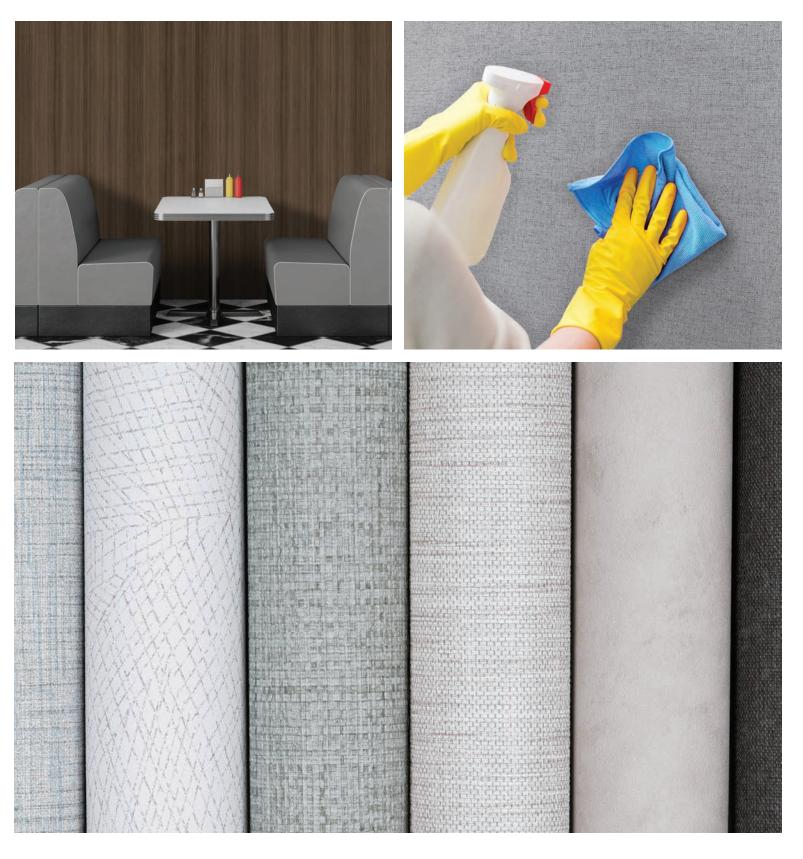

### Wallcovering **Portfolio**

No matter the project's design style or budget, our wall solutions have you covered. Find elegance and refinement with Koroseal, Vescom, and Arte's performance wallcoverings - a collection of designs that range from simple and classic to engaging and innovative, created through market-driven design trends, sophisticated textures, and exclusive embossings.

### **Performance Wallcoverings**

Multiple components work together to create Koroseal's unique performance wallcovering portfolio. Our design team interprets trends and market needs and translates them into refined and sophisticated designs with unique textures and embossings, as well as coordinating prints. Our in-house state-of-the-art printers allow us to print these designs with increased resolution and registration that is unsurpassed. Our extensive collection of hundreds of designs and thousands of colorways are durable, flame retardant, and easy to clean, disinfect, and install.