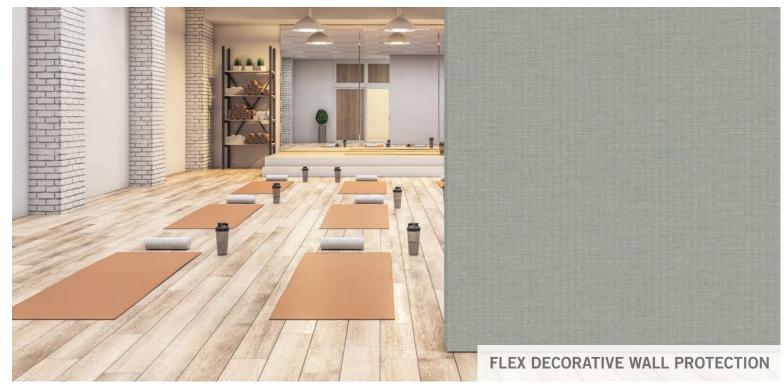

# **Flex<sup>™</sup> Decorative Wall Protection**

Flex Decorative Wall Protection combines the aesthetic appeal of wallcovering with added durability to protect your walls. Its heavy-duty, woven-backed, flexible construction, makes Flex easy to install, clean, and disinfect without damaging the surface. Flex is best suited for areas subject to abrasion, soiling, and wear. Choose from an existing pattern or contact us to create a custom color or design.