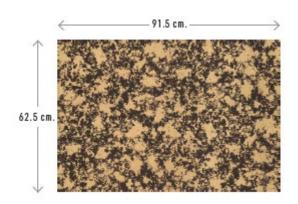

| Colorways:                 | TAK-AA05-01                                         |
|----------------------------|-----------------------------------------------------|
|                            |                                                     |
| Category                   | Exquisite Foils                                     |
| Content:                   | Pulp                                                |
| Backing:                   | Paper                                               |
| Width (approx.):           | 36 in. (91.5 cm.)                                   |
| Minimum Order<br>Quantity: | 15 m. at 1 m. Increments   Sold by the Linear Meter |
| Roll Size:                 | 54.7 yards (50 m.)                                  |
| Installation:              | Approximate Match                                   |
| Vertical Repeat:           | 24.6 in. (62.5 m.)                                  |
| Horizontal Repeat:         | 36 in. (91.5 cm.)                                   |
| Fire Testing               | NFPA 101® Life Safety Code®                         |
|                            | ASTM E-84 Tunnel Test                               |
|                            | ASTM F-793: Category I, Decorative                  |
|                            | Class A Rating                                      |

NOTE: "Width" is the trim width on the specification and represents the width of the wallcovering that will be received by the customer.

Due to the handcrafted nature of this material, there may be a slight variance in design and color. This is a part of the inherent beauty of natural wallcoverings.