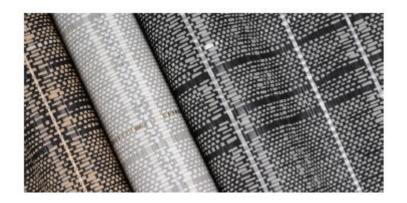

| 3 Colorways: | TAK-EF01-01<br>TAK-EF01-02 | TAK-EF01-03 |
|--------------|----------------------------|-------------|
| Category     | Intricate Weaves           |             |

| Category                   | Intricate Weaves            |
|----------------------------|-----------------------------|
| Content:                   | Pulp & Polyester            |
| Backing:                   | Paper                       |
| Width (approx.):           | 35.8 in. (91 cm.)           |
| Minimum Order<br>Quantity: | 15 m. at 1 m. Increments    |
| Roll Size:                 | 54.7 yards (50 m.)          |
| Installation:              | Straight Match              |
| Vertical Repeat:           | 5.7 in. (14.6 cm.)          |
| Horizontal Repeat:         | 5.1 in. (13 cm)             |
|                            | NFPA 101® Life Safety Code® |
|                            | ASTM E-84 Tunnel Test       |
| Fire Testing               |                             |