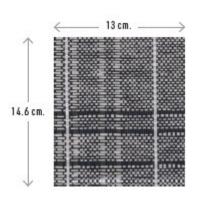

| 3 Colorways: | TAK-EF01-01<br>TAK-EF01-02 | TAK-EF01-03 |
|--------------|----------------------------|-------------|
| Category     | Intricate Weaves           |             |

| Category                   | Intricate Weaves            |
|----------------------------|-----------------------------|
| Content:                   | Pulp & Polyester            |
| Backing:                   | Paper                       |
| Width (approx.):           | 35.8 in. (91 cm.)           |
| Minimum Order<br>Quantity: | 15 m. at 1 m. Increments    |
| Roll Size:                 | 54.7 yards (50 m.)          |
| Installation:              | Straight Match              |
| Vertical Repeat:           | 5.7 in. (14.6 cm.)          |
| Horizontal Repeat:         | 5.1 in. (13 cm)             |
|                            | NFPA 101® Life Safety Code® |
|                            | ASTM E-84 Tunnel Test       |
| Fire Testing               |                             |