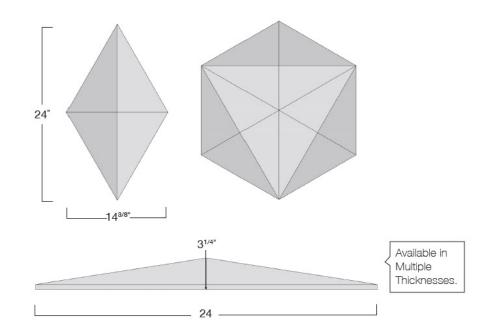

## SOUND DESIGN DIMENSIONS: DIAMOND

The Diamond panels provide a multitude of design possibilities. Whether you're seeking a distinctive acoustical solution for ceilings or walls, the Diamond offers flexibility through various configurations and a wide range of acoustical fabric options.

## **SPECIFICATIONS**

Thickness: 3 1/4" at its highest point

**Sizes:** 24" x I3-7/8th"

Acoustical Core: 6-7 PCF Density Rigid Fiberglass

**Mounting Options:** Roto Snap-on Anchor, Impailing Clips with adhesive, L Bracket (ceiling)