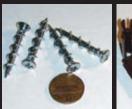

OR PATENTED MOUNTING SYSTEM                                        | Standard  | UP-CHARGE |
| WALL-DOG <sup>®</sup> ANCHORS FOR ATTACHING TO GYPSUM AND PLYWOOD SUBSTRATES (NO NEED TO LOCATE STUDS) | Standard  | UP-CHARGE |
| QUICK KLICK CLIPS TO SNAP ON TRIM                                                                      | Standard  | UP-CHARGE |
| PRODUCTS THAT CONTRIBUTE TO BUILDINGS ACHIEVING LEED POINTS                                            | Standard  | UP-CHARGE |

#### PRECAUTIONS

- 1. **Do not** over tighten Wall-Dog<sup>™</sup> anchors.
- 2. Avoid power sources, ventilation ducts, and water pipes.
- 3. Be careful when using screwdriver on Klick clips to avoid scratching the panel.
- 4. Do not install Klick clips before mounting the panel to the wall.

#### INCLUDED







Installation plans

Wall-Dog<sup>™</sup> anchors Klick clips

### REQUIRED

screwdriver for



Level, laser, or plumb-line installing Klick clips



Cordless drill or sheetrock screwgun