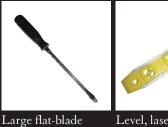

### REQUIRED

screwdriver for

Level, laser, or plumb-line installing Klick clips

Cordless drill or sheetrock screwgun