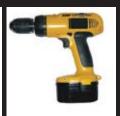

### REQUIRED

screwdriver for

Level, laser, or plumb-line installing Klick clips

Cordless drill or sheetrock screwgun