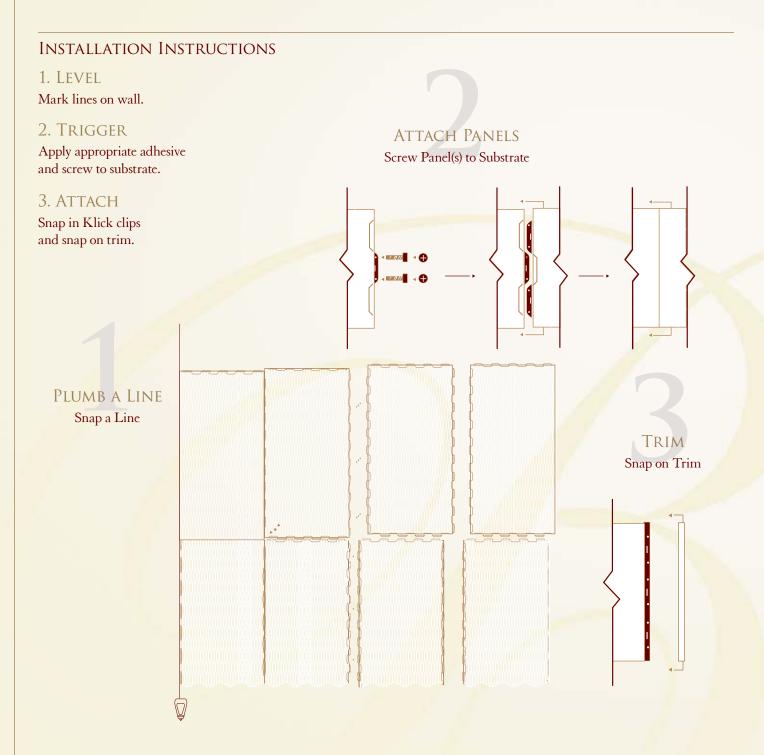

# Simple Installation

Bellagard Sculpted Wall Panel's unique interlocking panel edge system provides a complete installation solution that eliminates guesswork. This wall system arrives on the job site pre-cut, pre-finished, and ready to install. Unpack the panels and attach in three easy steps.