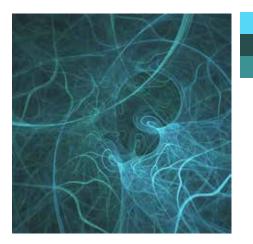

# SCALE

Our Digital Lab technology has shattered the traditional confines of conventional, printed patterns and repeats. Digital Lab has elevated wallcovering to the next level of design innovation by offering unlimited options for scale, color, texture, and pattern.

Koroseal **Digital Lab** can optimize your design to print in nearly any size or format. You can expand a design to grand proportions without losing detail or vibrancy.