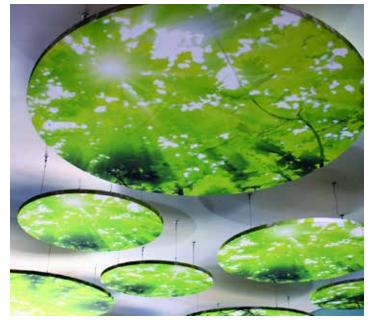

# SCALE

Our Digital Lab technology has shattered the traditional confines of conventional, printed patterns and repeats. Digital Lab has elevated wallcovering to the next level of design innovation by offering unlimited options for scale, color, texture, and pattern.

Koroseal **Digital Lab** can optimize your design to print in nearly any size or format. You can expand a design to grand proportions without losing detail or vibrancy.