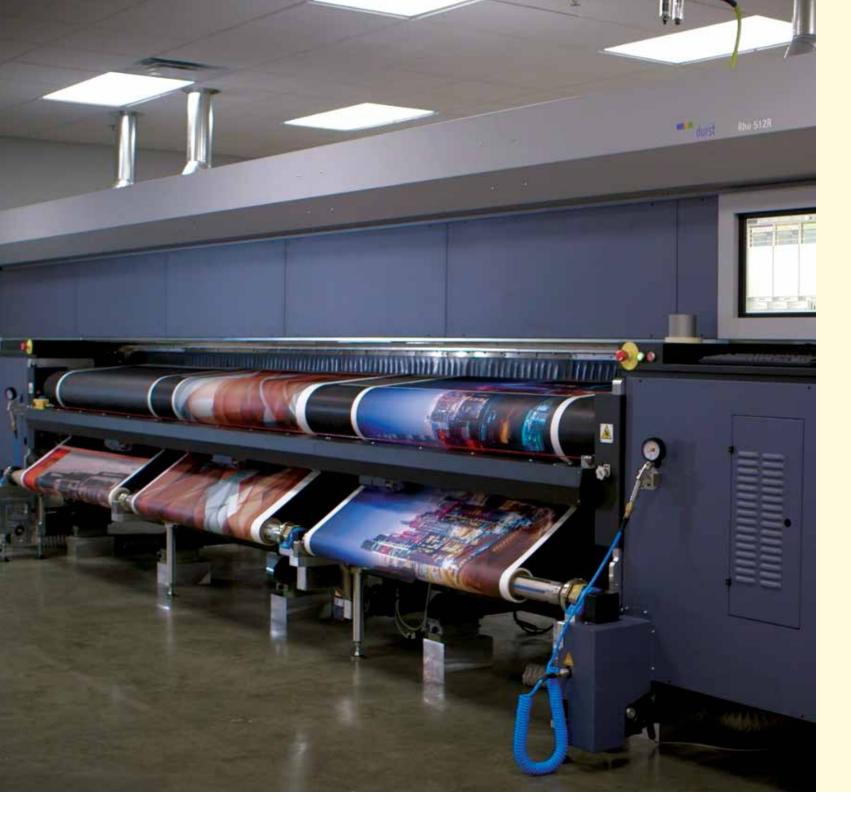

# **Durst Digital Printers**

In-house, state-of-the-art digital printing utilizing seven colors to provide an extremely wide color spectrum. Our technology is located in our 300,000 sq/ft manufacturing facility in Louisville, KY to achieve best-in-industry manufacturing quality and efficiency. We also have in-house capabilities for trimming, coating, microventing, and more.