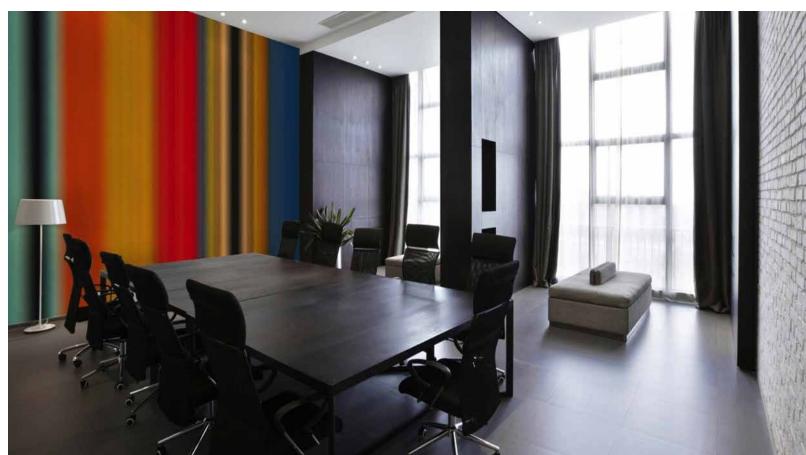

# SCALE

Our Digital Lab technology has shattered the traditional confines of conventional, printed patterns and repeats. Digital Lab has elevated wallcovering to the next level of design innovation by offering unlimited options for scale, color, texture, and pattern.

Koroseal **Digital Lab** can optimize your design to print in nearly any size or format. You can expand a design to grand proportions without losing detail or vibrancy.

# COLOR

We offer a wide spectrum of colors to coordinate with your color palette and interior finishes. Digital Lab can match the colors you specify or offer endless color combinations, resulting in a one-of-a-kind installation.