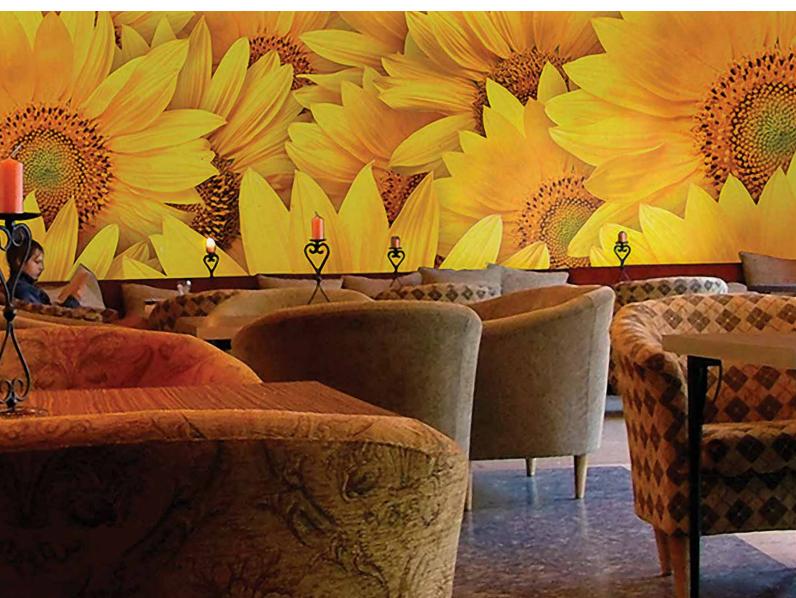

# **DESIGN STANDARDS**

curated. print ready. effortless.

Koroseal DESIGN STANDARDS images are all available "as is" and are print ready. Our design team carefully curated this collection to select digital wallcoverings. Their in-depth trend and color research saves you the time and energy of sorting through endless image options.

Once you find the perfect image for your project, select from three white, textured wallcoverings: fine texture, linen, or satin.

All Design Standards images can be scaled to your specifications. If more alterations are needed for color, repeat, or substrate material our Digital Lab team will collaborate with you to create a Custom design that brings your vision to life.