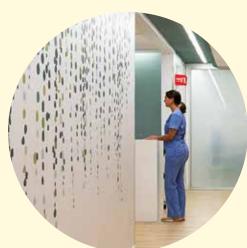

### Tac.Wall<sup>®</sup>

Linoleum / cork wallcovering that quickly, easily, and economically turns walls, doors, partitions, panels, and room dividers into decorative, functional, and tackable surfaces.