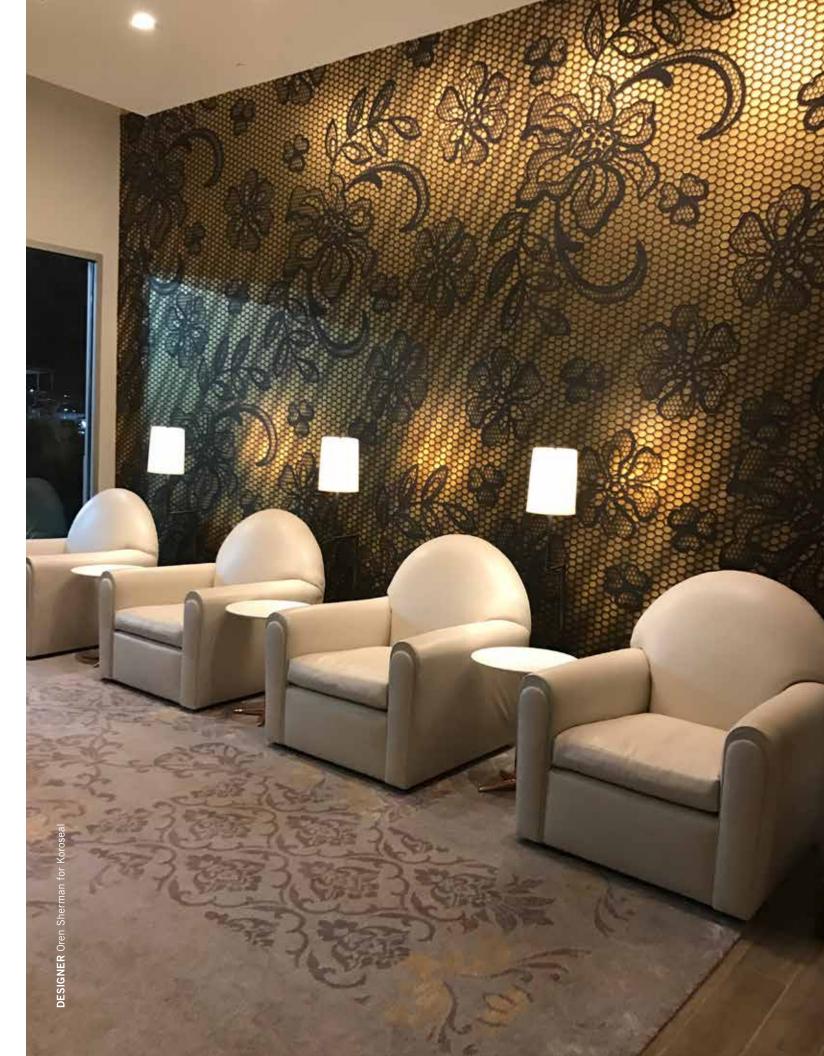

# **LAB** DESIGNER fashion-forward. on-trend.

Koroseal Digital Lab **DESIGNER** images feature a wide range of design choices created through international collaborations between Koroseal and designers, photographers, and artists. Choose from a wide range of styles in the Designer collection to create a unique feature wall for any interior.

### Browse our DESIGNER images here.

Left to Right / Top to Bottom Kurt Johnson • Chris Collacott • Sarah Rowland • Leon Rosenblatt Patty Madden • Republic of II by IV

Koroseal **CUSTOM** is an opportunity for you to collaborate with our in-house graphic design team to realize your design vision. Create a tailor-made design from our Digital Lab Designs or start with a piece of art, photography, graphics, illustrations or stock imagery. Customize the scale, color, material, and design - if you can envision it, Koroseal can digitally print it.