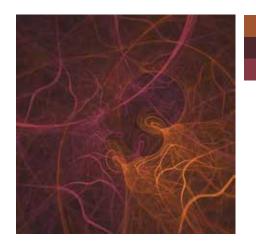

# COLOR

We offer a wide spectrum of colors to coordinate with your color palette and interior finishes. Digital Lab can match the colors you specify or offer endless color combinations, resulting in a one-of-a-kind installation.

**Digital Lab** in-house graphic designers are on-hand to help you custom color your design.