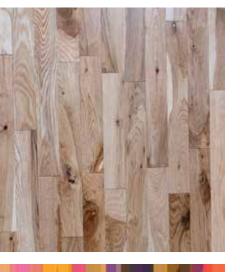

### Arbor<sup>®</sup> Wood Wallcoverings

We offer the unique opportunity to combine printing on natural wood with the convenience of a wallcovering. Class A Fire Rated and manufactured to provide stability and easy installation.