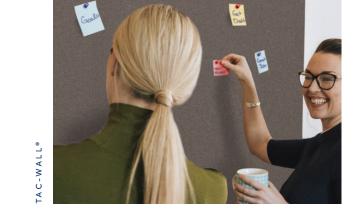

#### A SPACE TO COLLABORATE walltalkers<sup>®</sup>

Walltalkers solutions give you the power to actively write, draw, and create. Offered in a variety of options including writable, projectable, magnetic, and tackable, Walltalkers helps in facilitating effective collaboration and brainstorming in a variety of spaces. These virtually seamless solutions are easy to ship, transport, and install making them a straightforward and hassle-free product for your projects.