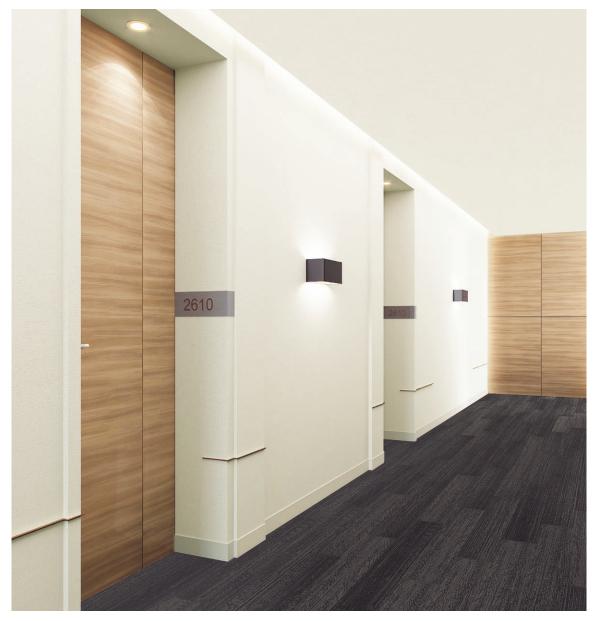

### THE LOOK THAT LASTS wall protection

With a unique combination of aesthetics and performance, the Koroseal family of wall protection solutions ensures high-use areas hold up over time. With a variety of protective wallcoverings, corner guards, and trims, you can maintain the beauty and style of a space for years to come.

ARBOR® WOOD & DIGITAL

IGITALLY PRINTED PROTECTIVE WALLCOVERING / KOROSEAL ACOUSTICS