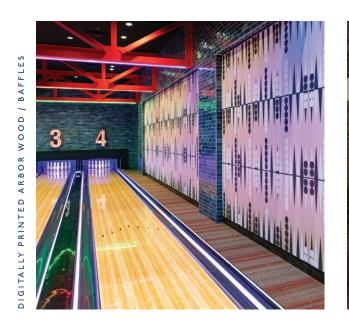

ARBOR® WOOD & DIGITAL

IGITALLY PRINTED PROTECTIVE WALLCOVERING / KOROSEAL ACOUSTICS

TRAFFIC PATTERNS®

RBOR WOOD / ARTE SHIBUMI 725