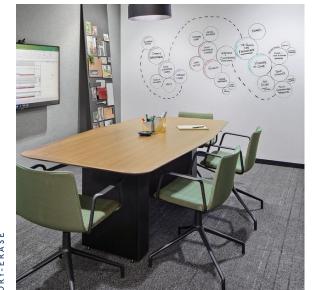

#### A SPACE TO COLLABORATE walltalkers<sup>®</sup>

Walltalkers solutions give you the power to actively write, draw, and create. Offered in a variety of options including writable, projectable, magnetic, and tackable, Walltalkers helps in facilitating effective collaboration and brainstorming in a variety of spaces. These virtually seamless solutions are easy to ship, transport, and install making them a straightforward and hassle-free product for your projects.