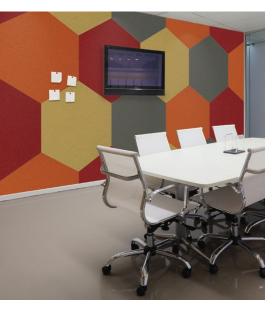

### BEAUTY NEVER SOUNDED SO GOOD acoustical solutions

Koroseal Acoustics meld beautiful shapes and textures with effective sound control to enhance acoustics in high-noise environments. These custom acoustical solutions are available for wall, ceiling, and divider applications.