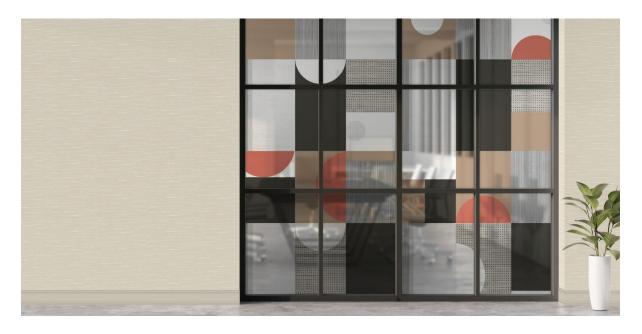

#### TRANSFORM ANY SURFACE architectural film

Reatec<sup>®</sup> Architectural Film enables you to refresh an existing space with new colors, textures, and finishes—and without a major overhaul. With a wide variety of patterns to choose from, Reatec is lightweight, highly durable, and can be applied in virtually any interior and exterior application, such as doors, columns, and elevator cabs for an affordable space upgrade.

REATEC ARCHITECTURAL FILM