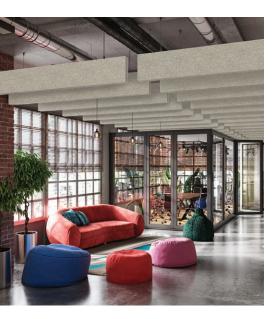

### BEAUTY NEVER SOUNDED SO GOOD acoustical solutions

Koroseal Acoustics meld beautiful shapes and textures with effective sound control to enhance acoustics in high-noise environments. These custom acoustical solutions are available for wall, ceiling, and divider applications.