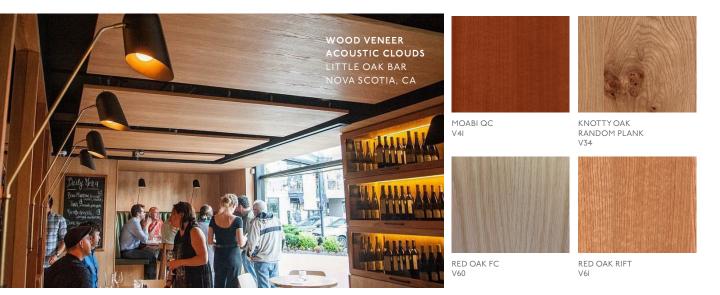

## **CLOUD CEILING SYSTEM** Floating Elegance with Acoustic Performance

Creates a striking floating design that enhances both the aesthetics and acoustics of any space. Available as complete, ready-to-hang units or as individual panels with pre-attached "star" hangers, this system provides a seamless, efficient installation process while allowing easy access to the plenum when needed.

## PERFORMANCE AND DURABILITY

- Acoustic or reflective panel options for optimal sound control
- Fast and simple installation with concealed suspension clips
- Durable and lightweight construction for long-lasting performance
- Compatible with industry-standard lighting, HVAC, speaker, fire safety, and security systems

#### DESIGN FLEXIBILITY

- Available in wood veneer, HPL, and custom digital designs
- Customizable panel shapes and sizes to fit any ceiling layout
- Optional concealed return trim for a clean, modern aesthetic
- Perfect for both architectural statements and functional acoustic enhancements