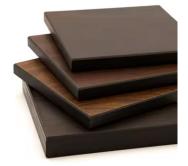

## ARCHITECTURAL PANEL SYSTEMS

If you can dream it, we can help you create it. Koroseal | AAPG Architectural Panel Systems are engineered for the built environment with modular designs, flexible fit, easy-to-clean panels, and enhanced acoustic performance that offer durability and versatility beyond a beautifully designed space.

Architectural panels add depth and sophistication to any space, regardless of the design style or influence, by utilizing AAPG's unique, proprietary fastening systems. Our panel systems are available in a wide variety of colors, finishes, substrates, and performance characteristics that can be used for wall and ceiling applications.