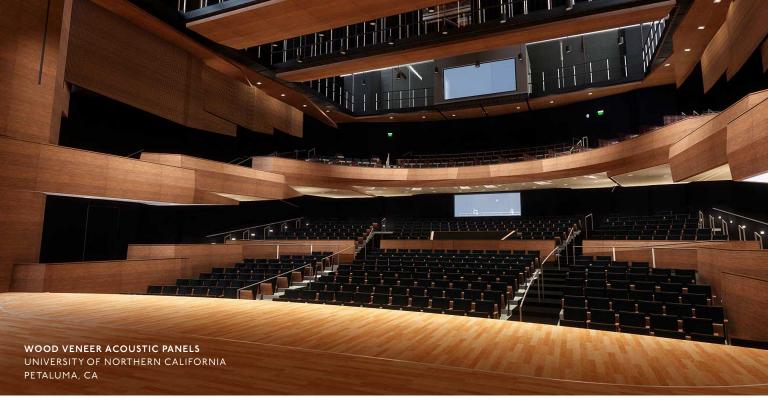

## **DESIGN FLEXIBILITY**

- Mix and match material types, thicknesses, and shapes
- Multiple reveal and edge options for custom aesthetics
- Material types: wood veneer, HPL, phenolic, fabric, hemp, custom digital designs, and radius panels to accommodate curved walls

### DESIGN FLEXIBILITY

- Mix and match material types, thicknesses, and shapes
- Multiple reveal and edge options for custom aesthetics
- Material types: wood veneer, HPL, phenolic, fabric, hemp, and custom digital designs

#### DESIGN FLEXIBILITY

- Material types: wood veneer, HPL, phenolic, and custom digital designs
- Wide array of finishes: faux woods, solids, and abstract patterns
- Seamless installation across angled walls, soffits, ceilings, and column enclosures

#### DESIGN FLEXIBILITY

- Available in wood veneer, HPL, and custom digital designs
- Customizable panel shapes and sizes to fit any ceiling layout
- Optional concealed return trim for a clean, modern aesthetic
- Perfect for both architectural statements and functional acoustic enhancements