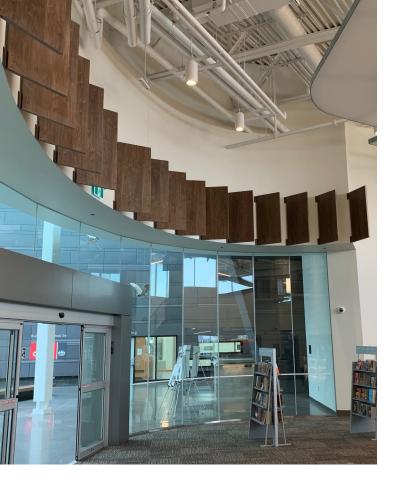

## **CLOUD CEILING SYSTEM** Floating Elegance with Acoustic Performance

Creates a striking floating design that enhances both the aesthetics and acoustics of any space. Available as complete, ready-to-hang units or as individual panels with pre-attached "star" hangers, this system provides a seamless, efficient installation process while allowing easy access to the plenum when needed.

## PERFORMANCE AND DURABILITY

- Acoustic or reflective panel options for optimal sound control
- Fast and simple installation with concealed suspension clips
- Durable and lightweight construction for long-lasting performance
- Compatible with industry-standard lighting, HVAC, speaker, fire safety, and security systems

#### DESIGN FLEXIBILITY

- Available in wood veneer, HPL, and custom digital designs
- Customizable panel shapes and sizes to fit any ceiling layout
- Optional concealed return trim for a clean, modern aesthetic
- Perfect for both architectural statements and functional acoustic enhancements