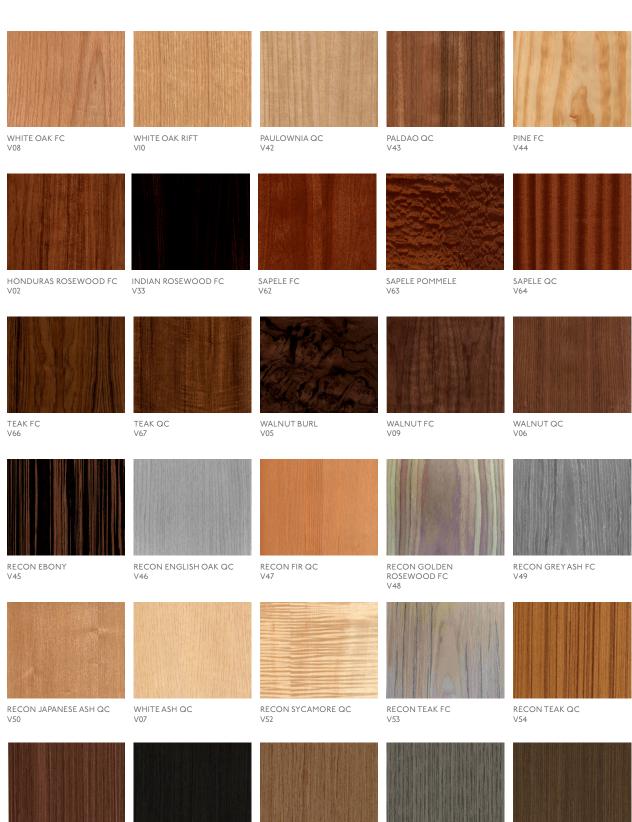

## WOOD VENEERS

ACACIA V20

TAMO ASH BURL V65

DOUGLAS FIR FC V32

MAPLE BIRDSEYE V38

ANIGRE FIGURED QC V22

CEDAR QC

V29

ANIGRE QC V23

CHERRY FC V30

AFRICAN MOHOGANY

BLACK ASH FC V25

BLACK ASH QC V26

CHERRY QC V0I

CYPRESS QC V3I

MAKORE QC V37

MACASSAR EBONY QC V35

MAPLE FC V03

V2I

MAKORE BLOCK MOTTLE QC V36

MAPLE QC V04

MAPLE ROTARY CUT V40

\*Custom colors may have longer lead times. Ask your sales team member for details.

RECON WALNUT QC V55 RECON WENGE QC V56

RECO V57

RECON WHITE ASH QC V57

RECON WHITE ASH FC V58

RECON ZEBRAWOOD QC V59