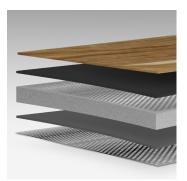

## **STRUCTURAL PANEL SYSTEM** Strength, Precision, and Versatility

High-performance interior panel solution engineered for robust structural integrity and seamless installation. Featuring a non-progressive steel frame with concealed fasteners, this system supports heavy panels and high-traffic applications while maintaining a clean, architectural aesthetic.

## PERFORMANCE AND DURABILITY

- Rapid, Secure Installation: pre-machined panels with concealed fastening for precision alignment
- Heavy Panel Support: partial weight transfer to the floor allows for structurally sound installations
- Utility Integration: stand-off configurations allow for ductwork and electrical routing
- Fire Rated and Acoustical Options:
  - NRC-rated panels for sound absorption
  - Available in Class A fire rated and non-combustible substrates

## **DESIGN FLEXIBILITY**

- Mix and match material types, thicknesses, and shapes
- Multiple reveal and edge options for custom aesthetics
- Material types: wood veneer, HPL, phenolic, fabric, hemp, custom digital designs, and radius panels to accommodate curved walls