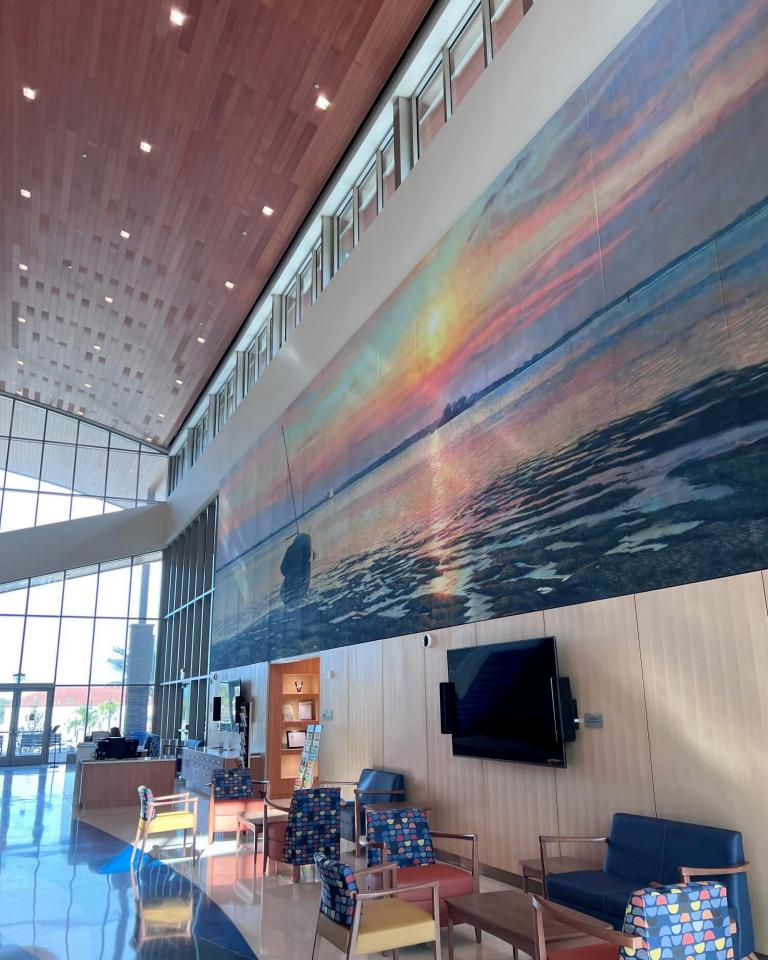

## CEILING Systems

From bold architectural statements to subtle acoustic enhancements, Ceiling Systems deliver exceptional performance, precision, and aesthetics for any space. Features adaptable attachment options like torsion springs and lay-in grids, providing precise alignment, accessibility, and seamless integration with ceiling designs. Contact us to design a system that enhances the style and performance of your space.

## **CLOUD CEILING SYSTEM** Floating Elegance with Acoustic Performance

Creates a striking floating design that enhances both the aesthetics and acoustics of any space. Available as complete, ready-to-hang units or as individual panels with pre-attached "star" hangers, this system provides a seamless, efficient installation process while allowing easy access to the plenum when needed.