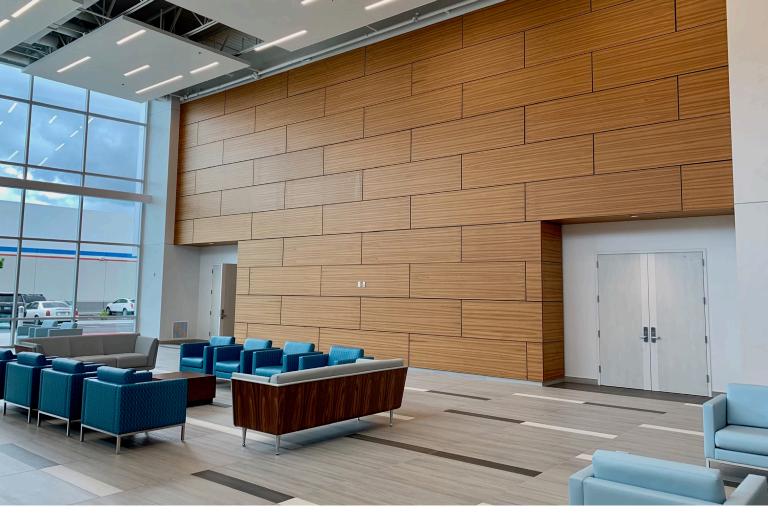

## WALL PANEL Systems

Available in a wide array of finishes, installation methods, acoustic performance, and applications utilizing a variety of secure, flexible attachment methods, including Z-clips, aluminum splines, and concealed fasteners. Our knowledgeable customer service representatives will guide you through the selection process to create the system and components to meet your unique project needs.

## **DESIGN FLEXIBILITY**

- Mix and match material types, thicknesses, and shapes
- Multiple reveal and edge options for custom aesthetics
- Material types: wood veneer, HPL, phenolic, fabric, hemp, custom digital designs, and radius panels to accommodate curved walls