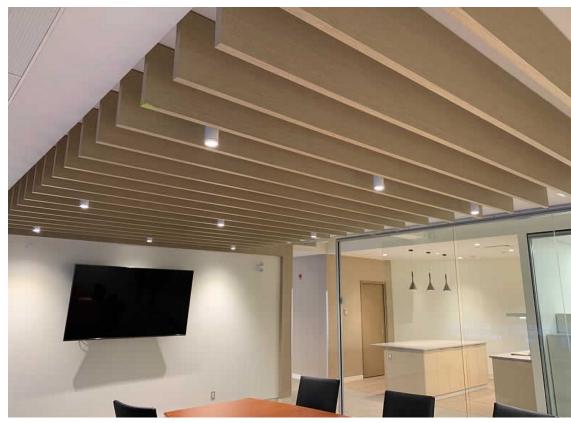

## **BAFFLE AND BEAM CEILING SYSTEM** Stylish Sound Management

Combines modern aesthetics with superior acoustic performance. Designed for sound absorption and dispersion, these ceiling elements enhance spatial acoustics while adding a bold architectural statement.

## PERFORMANCE AND DURABILITY

- Acoustic or reflective baffle options to control sound absorption and dispersion
- Durable, lightweight materials designed for long-term performance
- Sized from 2" to I2" high and I" to 3" thick, with lengths up to I2', depending on material selection
- Fast and simple installation with multiple suspension options
- Compatible with industry-standard lighting, HVAC, speaker, fire safety, and security systems

## **DESIGN FLEXIBILITY**

- Available in wood veneer, HPL, and fabric
- Customizable panel shapes and sizes to create unique design statements
- Optional concealed return trim for a clean, modern aesthetic