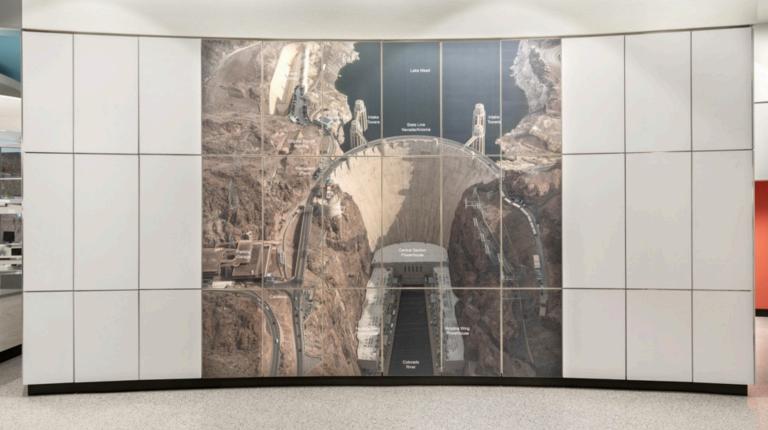

#### STANDARD AND DIGITAL HPL PANELS HOOVER DAM VISITOR CENTER BOULDER CITY, NV

**STANDARD AND DIGITAL WOOD VENEER PLANKS** CAMBRIA SUITES HOTEL MADEIRA BEACH, FL