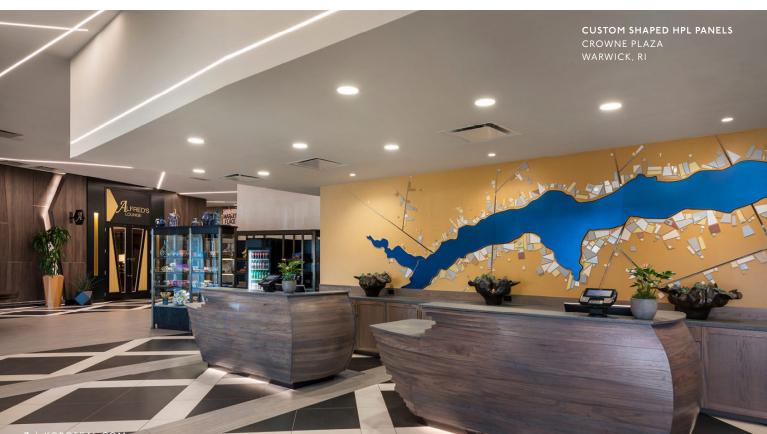

nels for sound absorption
  - Available in Class A fire rated and non-combustible substrates

## **DESIGN FLEXIBILITY**

- Mix and match material types, thicknesses, and shapes
- Multiple reveal and edge options for custom aesthetics
- Material types: wood veneer, HPL, phenolic, fabric, hemp, custom digital designs, and radius panels to accommodate curved walls



## **MODULAR PANEL SYSTEM** Precision, Performance, and Speed



Non-progressive framing solution designed for fast, precise installation with the ability to accommodate multiple material types, thicknesses, and shapes within a single elevation. Pre-machined panels and precision alignment allow for installation in half the time of traditional systems—delivering a flawless, customized finish.

HPL PANELS CROWNE PLAZA WARWICK, RI





HPL PANELS ST. VINCENTS LITTLE ROCK, AR

## PERFORMANCE AND DURABILITY

- Fast and Accurate Installation: pre-machined panels ensure a perfect fit with minimal labor
- Structural Strength: non-progressive aluminum frame system for enhanced stability and individual panel removal
- High-Performance Features:
  - Acoustic panels with NRC ratings of 0.9 0.95
  - Fire rated and antimicrobial material options
  - Utility integration with projection to accommodate ductwork and wiring

### DESIGN FLEXIBILITY

- Mix and match material types, thicknesses, and shapes
- Multiple reveal and edge options for custom aesthetics
- Material types: wood veneer, HPL, phenolic, fabric, hemp, and custom digital designs

## LOW PROFILE PANEL SYSTEM Fast and Resilient

The industry's fastest-installing wall p