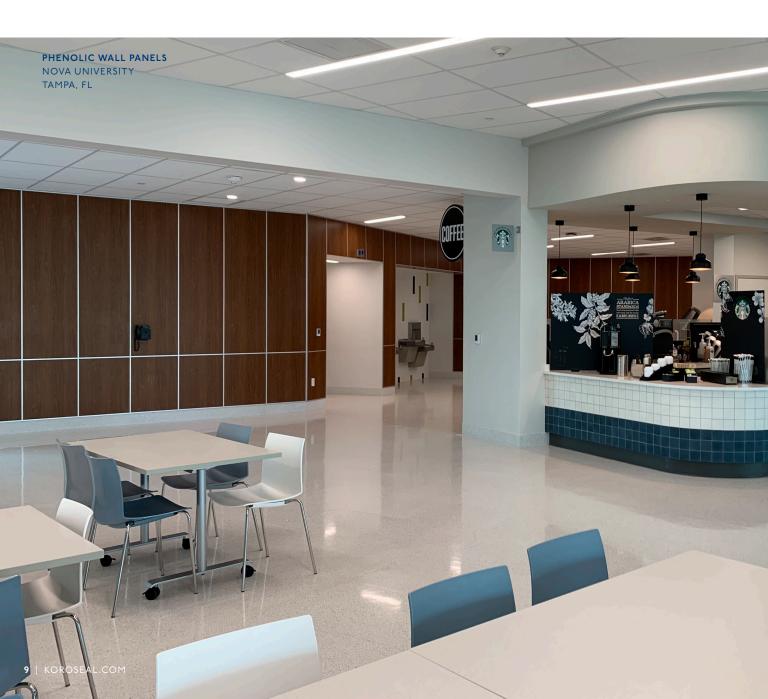

## PHENOLIC

Durable, Class A Fire Rated, self-supporting sheets resist high-impact, harsh chemicals, moisture, and humidity. Can be used in double-sided applications.

**FABRICS** Wide range of acoustic and non-acoustic fabrics.