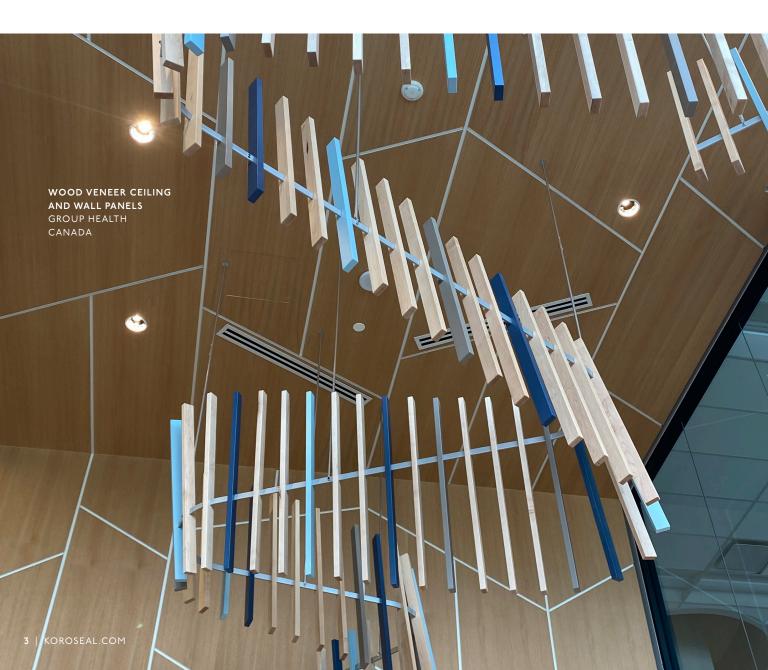

## **BAFFLE AND BEAM CEILING SYSTEM** Stylish Sound Management

Combines modern aesthetics with superior acoustic performance. Designed for sound absorption and dispersion, these ceiling elements enhance spatial acoustics while adding a bold architectural statement.

HPL ACOUSTIC BAFFLES BEARCATS STADIUM BINGHAMPTON, NY

WOOD VENEER ACOUSTIC BAFFLES SETON REC CENTRE CALGARY, CA