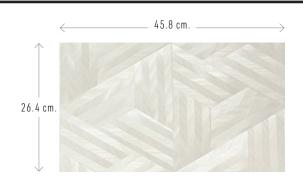

| Category:               | Elegant Woods                      |             |
|-------------------------|------------------------------------|-------------|
| Colorways:              | TAK-GA01-01                        | TAK-GA01-04 |
|                         | TAK-GA01-02                        | TAK-GA01-05 |
|                         | TAK-GA01-03                        | TAK-GA01-06 |
| Content:                | Wood Veneer                        |             |
| Backing:                | Paper                              |             |
| Width (approx):         | 91.5 cm. (36 in.)                  |             |
| Roll Size (approx):     | 7.3 m. (8 yd.)                     |             |
| Sold by the Roll        |                                    |             |
| Minimum Order Quantity: | 1 Roll                             |             |
| Installation:           | Straight Match                     |             |
| Vertical Repeat:        | 26.4 cm. (10.4 in.)                |             |
| Horizontal Repeat:      | 45.8 cm. (18 in.)                  |             |
| Fire Testing:           | NFPA 101® Life Safety Code®        |             |
|                         | ASTM E-84 Tunnel Test              |             |
|                         | ASTM F-793: Category I, Decorative |             |
|                         | Class A Rating                     |             |