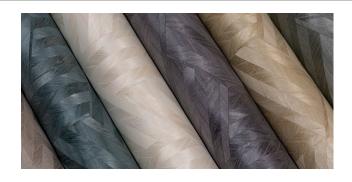

| Category:               | Elegant Woods                      |             |
|-------------------------|------------------------------------|-------------|
| Colorways:              | TAK-GA01-01                        | TAK-GA01-04 |
|                         | TAK-GA01-02                        | TAK-GA01-05 |
|                         | TAK-GA01-03                        | TAK-GA01-06 |
| Content:                | Wood Veneer                        |             |
| Backing:                | Paper                              |             |
| Width (approx):         | 91.5 cm. (36 in.)                  |             |
| Roll Size (approx):     | 7.3 m. (8 yd.)                     |             |
| Sold by the Roll        |                                    |             |
| Minimum Order Quantity: | 1 Roll                             |             |
| Installation:           | Straight Match                     |             |
| Vertical Repeat:        | 26.4 cm. (10.4 in.)                |             |
| Horizontal Repeat:      | 45.8 cm. (18 in.)                  |             |
| Fire Testing:           | NFPA 101® Life Safety Code®        |             |
|                         | ASTM E-84 Tunnel Test              |             |
|                         | ASTM F-793: Category I, Decorative |             |
|                         | Class A Rating                     |             |

NOTE: "Width" is the trim width on the specification and represents the width of the wallcovering that will be received by the customer.

Due to the handcrafted nature of this material, there may be a slight variance in design and color. This is a part of the inherent beauty of natural wallcoverings.