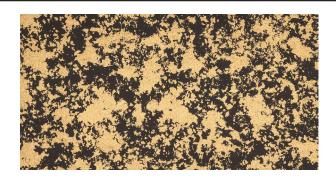

## **Fact Sheet**

| Category:                | Exquisite Foils                    |
|--------------------------|------------------------------------|
| Content:                 | Pulp                               |
| Backing:                 | Paper                              |
| Width (approx):          | 91.5 cm. (36 in.)                  |
| Roll Size (approx):      | 50 m. (54.7 yd.)                   |
| Sold by the Linear Meter |                                    |
| Minimum Order Quantity:  | 15 m. at 1 m. increments           |
| Installation:            | Approximate Match                  |
| Vertical Repeat:         | 62.5 cm. (24.6 in.)                |
| Horizontal Repeat:       | 91.5 cm. (36 in.)                  |
| Fire Testing:            | NFPA 101® Life Safety Code®        |
|                          | ASTM E-84 Tunnel Test              |
|                          | ASTM F-793: Category I, Decorative |
|                          | Class A Rating                     |

NOTE: "Width" is the trim width on the specification and represents the width of the wallcovering that will be received by the customer.

Due to the handcrafted nature of this material, there may be a slight variance in design and color. This is a part of the inherent beauty of natural wallcoverings.