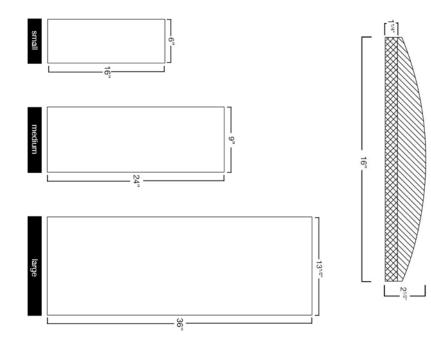

## SPECIFICATIONS

Thickness: 2 <sup>1</sup>/<sub>2</sub>" at its highest point Sizes: 3 Standards (6"xl6", 9"x24", I3 <sup>1</sup>/<sub>2</sub>" x 36") Acoustical Core: 6-7 PCF Density Rigid Fiberglass