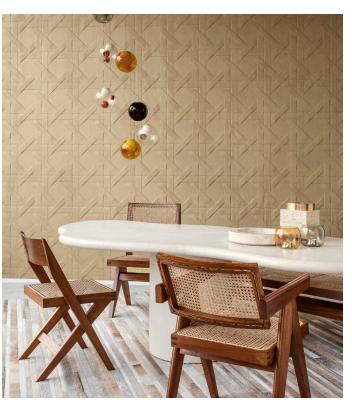

## SOUND DESIGN WALL PANELS

Sound Design Wall Panels give designers the flexibility to create with different materials and dimensional elements that enhance the acoustics and ambiance of a space.

These fiberglass core panels provide superior sound control for a specific area, while also providing unique design options.

- **SURFACE MATERIAL OPTIONS:** Fabric, Vinyl, Painted, Arbor® Wood, Digital, Digital Dye Sublimation
- **DESIGN OPTIONS:** Plank, Wedge, Arch, Keystone, Diamond
- **SUSTAINABILITY:** Koroseal's Sound Design Wall Panels are made with a weighted average of 55% post-consumer recycled glass. We also offer panels free from added urea-formaldehyde and meet California Section 0I350 qualification for clean air emissions called eQuostics.
- **NRC:** .80 1.0