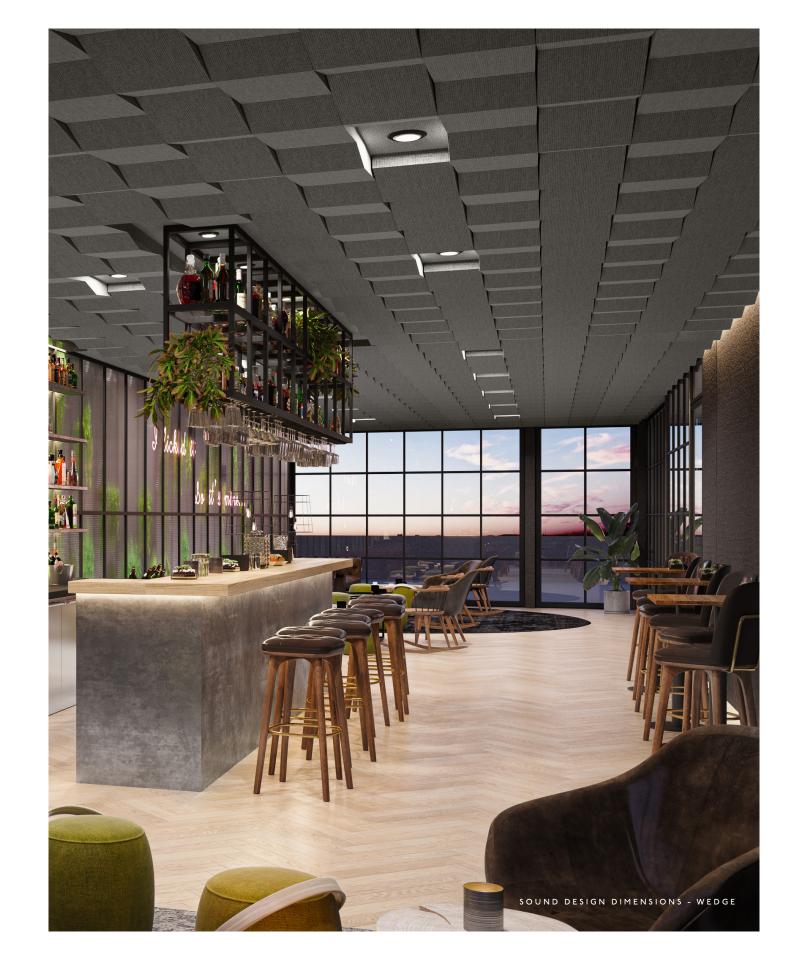

ifornia Section 0I350 qualification for clean air emissions called eQuostics.
- **NRC:** .80 1.0

#### SURFACE MATERIAL: ARBOR WOOD



#### SURFACE MATERIAL: DIGITAL WALLCOVERING









SURFACE MATERIAL: FABRIC

II I KOROSEAL.COM

### SOUND DESIGN DIMENSIONS - PLANK

# THE SKY'S the limit

## CEILINGS

- CEILING PANELS
- CLOUDS
- BAFFLES





COMFORT ZONE CEILING BAFFLES

13 I KOROSEAL.COM

## **CEILING PANELS**

Reach new heights in design, utilizing one of Koroseal's many ceiling panel options. From dimensional shaped panels, to felt wood ceilings, we can help find the perfect ceiling panel that will also enhance your space's sound quality.

- **PRODUCT OPTIONS:** Comfort Zone Panels, Sound Design Panels, Sound Design Dimension Panels
- **NRC**: .1 1.0



SURFACE MATERIAL: ARBOR WOOD



## **CLOUDS**

Designers utilize clouds to address sound control from above; however, with Koroseal, you have a diverse set of options when selecting the perfect cloud for your space.

- **PRODUCT OPTIONS:** Comfort Zone Clouds, Sound Design Clouds, Sound Design Dimension Clouds
- **NRC**: .1 1.0

#### COMFORT ZONE CLOUDS



#### SOUND DESIGN DIMENSIONS - DIAMOND





COMFORT ZONE CLOUDS & SOUND DESIGN WALL PANELS

## **BAFFLES**

Koroseal baffles provide another ceiling space option that looks and sounds beautiful, offering sophisticated and superb sound control.

- **PRODUCT OPTIONS:** Comfort Zone Baffles, Sound Design Baffles
- **NRC**: .1 .55

SOUND DESIGN BAFFLES





COMFORT ZONE BAFFLES

18 I KOROSEAL.COM

## **UNIQUE ADDITIONS**

### **DIVIDERS**

In corporate or educational spa