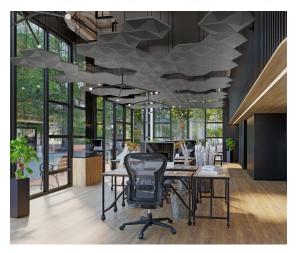

## CEILINGS

- CEILING PANELS
- CLOUDS
- BAFFLES

COMFORT ZONE CEILING BAFFLES

13 I KOROSEAL.COM

## **CEILING PANELS**

Reach new heights in design, utilizing one of Koroseal's many ceiling panel options. From dimensional shaped panels, to felt wood ceilings, we can help find the perfect ceiling panel that will also enhance your space's sound quality.

## **CLOUDS**

Designers utilize clouds to address sound control from above; however, with Koroseal, you have a diverse set of options when selecting the perfect cloud for your space.

- **PRODUCT OPTIONS:** Comfort Zone Clouds, Sound Design Clouds, Sound Design Dimension Clouds
- **NRC**: .1 1.0