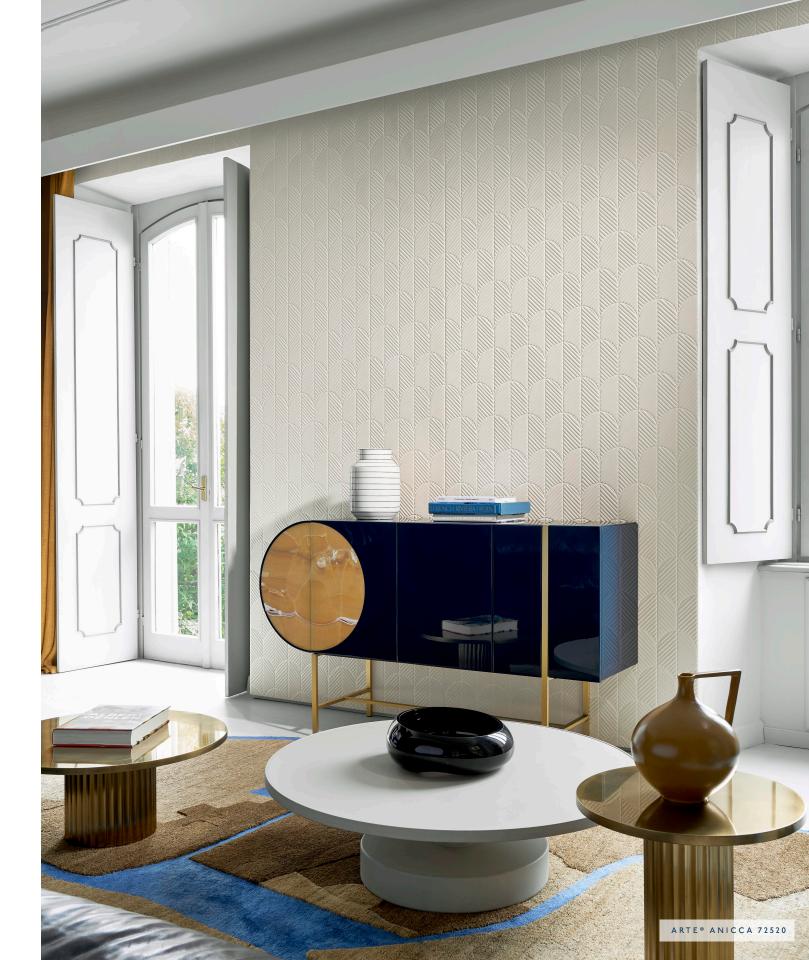

ZONE WALL PANELS
- SOUND DESIGN WALL PANELS





CHORDS TEXTILE WALLCOVERING









ARTE® VECTOR 87021

7 | KOROSEAL.COM

## **ACOUSTICAL WALLCOVERINGS**

Koroseal offers acoustical wallcovering solutions that can bring new life to your space.

Our acoustical wallcoverings are created to effectively control high-noise levels, with appropriate NRC ratings for even the most demanding commercial spaces.

With textile and dimensional options, you can select from high-quality product lines that provide you endless design possibilities.

- **PRODUCT OPTIONS:** Chords, Andante, Arte 3D
- **SUSTAINABILITY:** Chords and Andante are made from 100% recycled bottles created with no PVC, VOCs, ozone depleting substances, heavy metals, or formaldehyde.
- **NRC**: .10 .25



CHORDS CHD-203 & CHD-062



## **COMFORT ZONE WALL PANELS**

Add a touch of comfort and enhanced sound control with Koroseal's Comfort Zone wall panels. These soft touch wall panel designs deliver on both creativity and sound absorption.

- **CONTENT:** 100% PET Felt
- DESIGN OPTIONS: Panels, Subway, Hex, Wood
- **SUSTAINABILITY:** Our Comfort Zone Panels are made of 45% or more recycled post-consumer materials.
- NRC: .30 .55



COMFORT ZONE HEX

## SOUND DESIGN WALL PANELS

Sound Design Wall Panels give designers the flexibility to create with different materials and dimensional elements that enhance the acoustics and ambiance of a space.

These fiberglass core panels provide superior sound control for a specific area, while also providing unique design options.

- **SURFACE MATERIAL OPTIONS:** Fabric, Vinyl, Pai