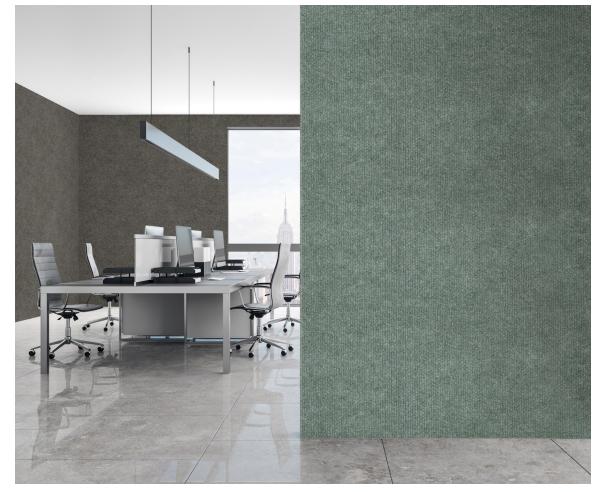

# WALLS

- ACOUSTICAL WALLCOVERINGS
- COMFORT ZONE WALL PANELS
- SOUND DESIGN WALL PANELS

CHORDS TEXTILE WALLCOVERING

ARTE® VECTOR 87021

7 | KOROSEAL.COM

## **ACOUSTICAL WALLCOVERINGS**

Koroseal offers acoustical wallcovering solutions that can bring new life to your space.

Our acoustical wallcoverings are created to effectively control high-noise levels, with appropriate NRC ratings for even the most demanding commercial spaces.

With textile and dimensional options, you can select from high-quality product lines that provide you endless design possibilities.

- **PRODUCT OPTIONS:** Chords, Andante, Arte 3D
- **SUSTAINABILITY:** Chords and Andante are made from 100% recycled bottles created with no PVC, VOCs, ozone depleting substances, heavy metals, or formaldehyde.
- **NRC**: .10 .25

CHORDS CHD-203 & CHD-062