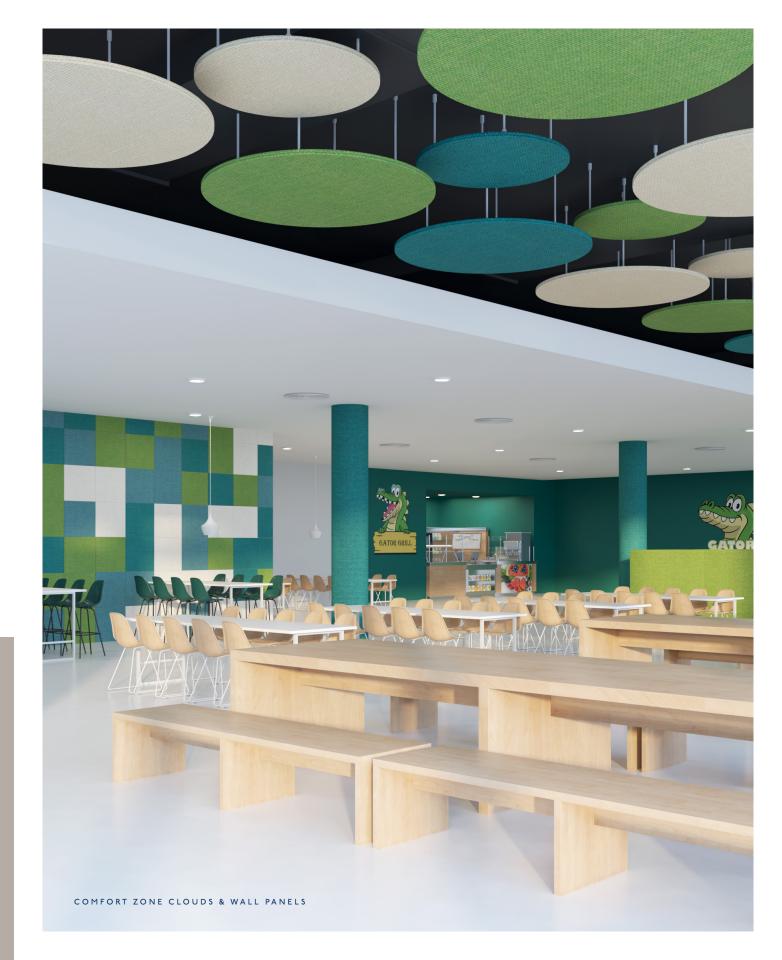

## **CLOUDS**

Designers utilize clouds to address sound control from above; however, with Koroseal, you have a diverse set of options when selecting the perfect cloud for your space.

- **PRODUCT OPTIONS:** Comfort Zone Clouds, Sound Design Clouds, Sound Design Dimension Clouds
- **NRC**: .1 1.0

#### COMFORT ZONE CLOUDS

#### SOUND DESIGN DIMENSIONS - DIAMOND

COMFORT ZONE CLOUDS & SOUND DESIGN WALL PANELS