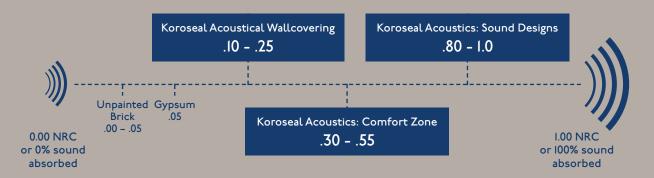

#### NRC: Noise Reduction Coefficient Sound Absorption Within a Space

## **ACOUSTICAL WALLCOVERINGS**

Koroseal offers acoustical wallcovering solutions that can bring new life to your space.

Our acoustical wallcoverings are created to effectively control high-noise levels, with appropriate NRC ratings for even the most demanding commercial spaces.

With textile and dimensional options, you can select from high-quality product lines that provide you endless design possibilities.

- **PRODUCT OPTIONS:** Chords, Andante, Arte 3D
- **SUSTAINABILITY:** Chords and Andante are made from 100% recycled bottles created with no PVC, VOCs, ozone depleting substances, heavy metals, or formaldehyde.
- **NRC**: .10 .25

## **COMFORT ZONE WALL PANELS**

Add a touch of comfort and enhanced sound control with Koroseal's Comfort Zone wall panels. These soft touch wall panel designs deliver on both creativity and sound absorption.

- **CONTENT:** 100% PET Felt
- DESIGN OPTIONS: Panels, Subway, Hex, Wood
- **SUSTAINABILITY:** Our Comfort Zone Panels are made of 45% or more recycled post-consumer materials.
- NRC: .30 .55

COMFORT ZONE HEX

## SOUND DESIGN WALL PANELS

Sound Design Wall Panels give designers the flexibility to create with different materials and dimensional elements that enhance the acoustics and ambiance of a space.

These fiberglass core panels provide superior sound control for a specific area, while also providing unique design options.

- **SURFACE MATERIAL OPTIONS:** Fabric, Vinyl, Painted, Arbor® Wood, Digital, Digital Dye Sublimation
- **DESIGN OPTIONS:** Plank, Wedge, Arch, Keystone, Diamond
- **SUSTAINABILITY:** Koroseal's Sound Design Wall Panels are made with a weighted average of 55% post-consumer recycled glass. We also offer panels free from added urea-formaldehyde and meet California Section 0I350 qualification for clean air emissions called eQuostics.
- **NRC:** .80 1.0