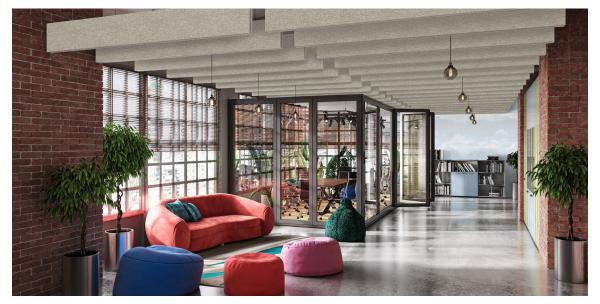

## CEILINGS

- CEILING PANELS
- CLOUDS
- BAFFLES

COMFORT ZONE CEILING BAFFLES

13 I KOROSEAL.COM

## **CEILING PANELS**

Reach new heights in design, utilizing one of Koroseal's many ceiling panel options. From dimensional shaped panels, to felt wood ceilings, we can help find the perfect ceiling panel that will also enhance your space's sound quality.

- **PRODUCT OPTIONS:** Comfort Zone Panels, Sound Design Panels, Sound Design Dimension Panels
- **NRC**: .1 1.0

SURFACE MATERIAL: ARBOR WOOD