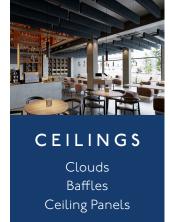

## CEILINGS

- CEILING PANELS
- CLOUDS
- BAFFLES

COMFORT ZONE CEILING BAFFLES

13 I KOROSEAL.COM

## **CEILING PANELS**

Reach new heights in design, utilizing one of Koroseal's many ceiling panel options. From dimensional shaped panels, to felt wood ceilings, we can help find the perfect ceiling panel that will also enhance your space's sound quality.

## **CLOUDS**

Designers utilize clouds to address sound control from above; however, with Koroseal, you have a diverse set of options when selecting the perfect cloud for your space.

- **PRODUCT OPTIONS:** Comfort Zone Clouds, Sound Design Clouds, Sound Design Dimension Clouds
- **NRC**: .1 1.0

## **BAFFLES**

Koroseal baffles provide another ceiling space option that looks and sounds beautiful, offering sophisticated and superb sound control.

- **PRODUCT OPTIONS:** Comfort Zone Baffles, Sound Design Baffles
- **NRC**: .1 .55