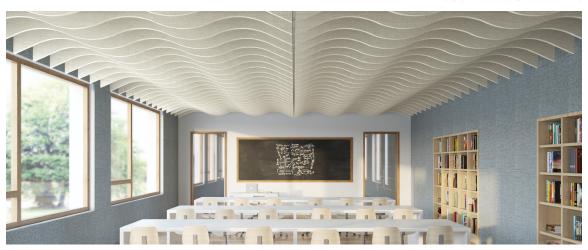

## CEILINGS

- CEILING PANELS
- CLOUDS
- BAFFLES

COMFORT ZONE CEILING BAFFLES

13 I KOROSEAL.COM

## **BAFFLES**

Koroseal baffles provide another ceiling space option that looks and sounds beautiful, offering sophisticated and superb sound control.

- **PRODUCT OPTIONS:** Comfort Zone Baffles, Sound Design Baffles
- **NRC**: .1 .55

SOUND DESIGN BAFFLES

COMFORT ZONE BAFFLES

18 I KOROSEAL.COM