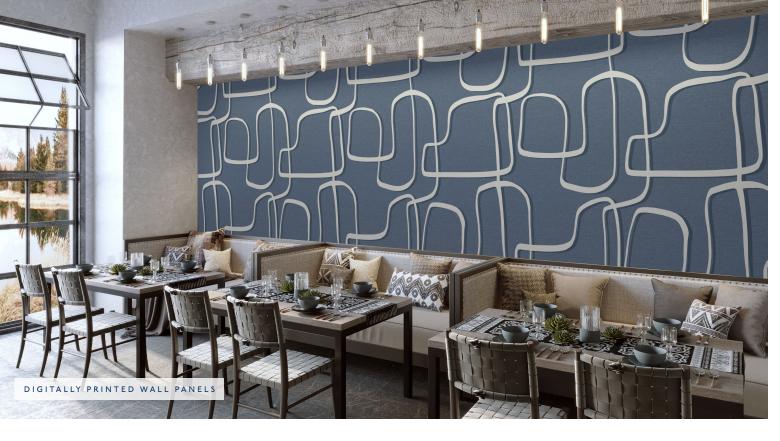

## **ACOUSTICAL WALLCOVERINGS**

Koroseal offers acoustical wallcovering solutions that can bring new life to your space.

Our acoustical wallcoverings are created to effectively control high-noise levels, with appropriate NRC ratings for even the most demanding commercial spaces.

With textile and dimensional options, you can select from high-quality product lines that provide you endless design possibilities.

- **PRODUCT OPTIONS:** Chords, Andante, Arte 3D
- **SUSTAINABILITY:** Chords and Andante are made from 100% recycled bottles created with no PVC, VOCs, ozone depleting substances, heavy metals, or formaldehyde.
- **NRC**: .10 .25