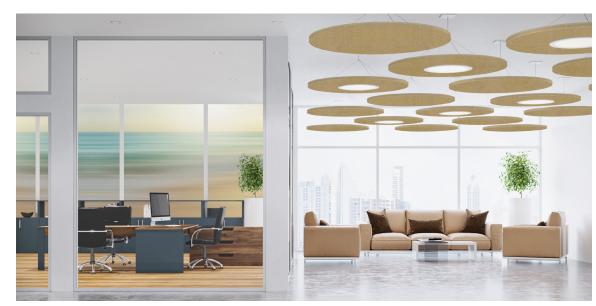

## CEILINGS

- CEILING PANELS
- CLOUDS
- BAFFLES

COMFORT ZONE CEILING BAFFLES

13 I KOROSEAL.COM

## **CLOUDS**

Designers utilize clouds to address sound control from above; however, with Koroseal, you have a diverse set of options when selecting the perfect cloud for your space.

- **PRODUCT OPTIONS:** Comfort Zone Clouds, Sound Design Clouds, Sound Design Dimension Clouds
- **NRC**: .1 1.0

#### COMFORT ZONE CLOUDS