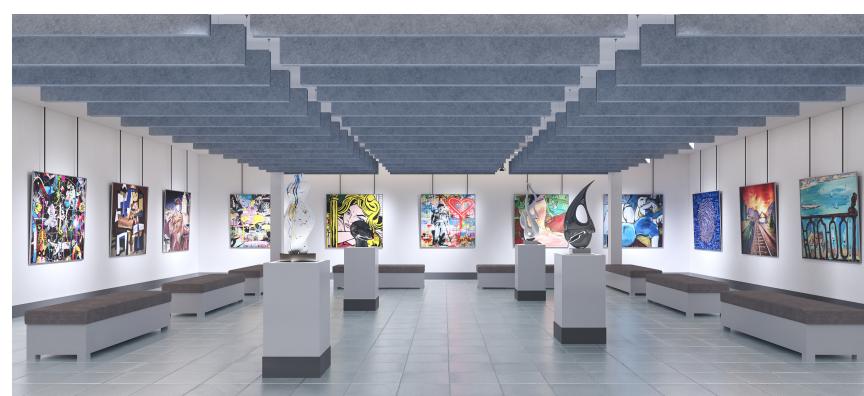

## CEILINGS

- CEILING PANELS
- CLOUDS
- BAFFLES

COMFORT ZONE CEILING BAFFLES

13 I KOROSEAL.COM

## **CEILING PANELS**

Reach new heights in design, utilizing one of Koroseal's many ceiling panel options. From dimensional shaped panels, to felt wood ceilings, we can help find the perfect ceiling panel that will also enhance your space's sound quality.

- **PRODUCT OPTIONS:** Comfort Zone Panels, Sound Design Panels, Sound Design Dimension Panels
- **NRC**: .1 1.0

SURFACE MATERIAL: ARBOR WOOD