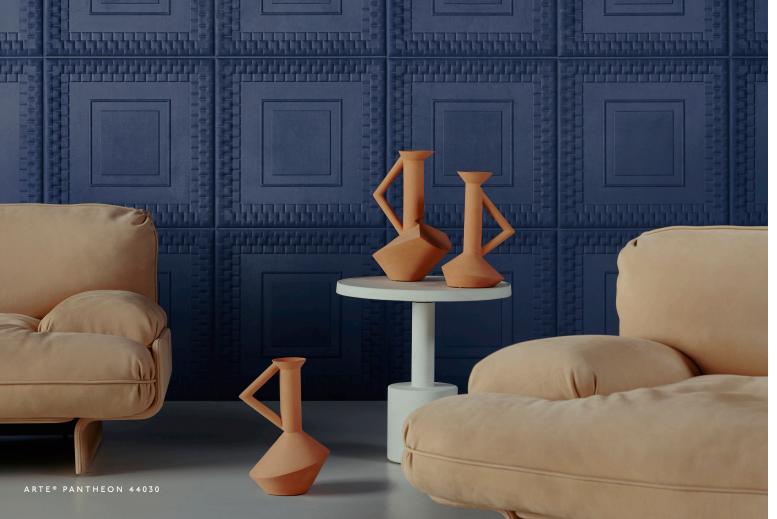

## **COMFORT ZONE WALL PANELS**

Add a touch of comfort and enhanced sound control with Koroseal's Comfort Zone wall panels. These soft touch wall panel designs deliver on both creativity and sound absorption.

- **CONTENT:** 100% PET Felt
- DESIGN OPTIONS: Panels, Subway, Hex, Wood
- **SUSTAINABILITY:** Our Comfort Zone Panels are made of 45% or more recycled post-consumer materials.
- NRC: .30 .55

COMFORT ZONE HEX