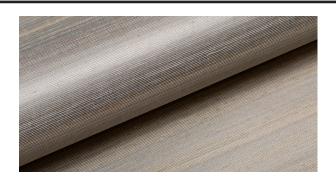

| Category:                | Intricate Weaves                      |
|--------------------------|---------------------------------------|
| Colorways:               | TAK-EA04-01<br>TAK-EA04-02            |
| Content:                 | Manila Hemp                           |
| Backing:                 | Pulp Paper Covered with Aluminum Leaf |
| Width (approx):          | 92 cm. (36.2 in.)                     |
| Roll Size (approx):      | 50 m. (54.7 yd.)                      |
| Sold by the Linear Meter |                                       |
| Minimum Order Quantity:  | 15 m. at 1 m. increments              |
| Installation:            | Random Match                          |
| Vertical Repeat:         | N/A                                   |
| Horizontal Repeat:       | N/A                                   |
| Fire Testing:            | NFPA 101® Life Safety Code®           |
|                          | ASTM E-84 Tunnel Test                 |
|                          | ASTM F-793: Category I, Decorative    |
|                          | Class A Rating                        |