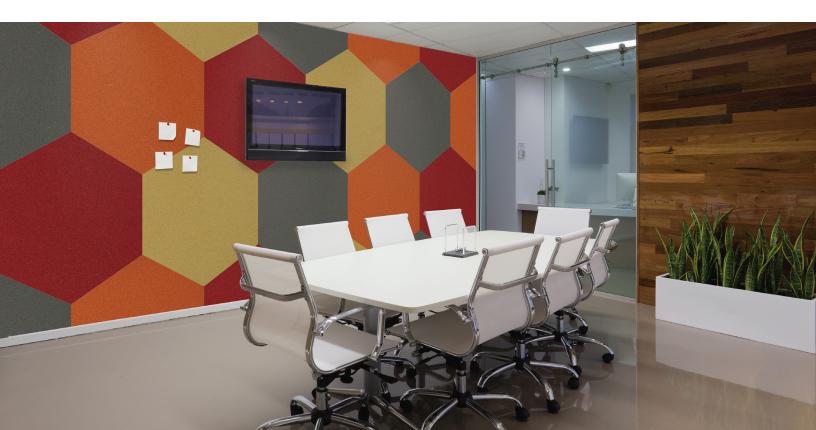

# THE POSSIBILITIES ARE ENDLESS WITH CUSTOM TAC-WALL SHAPES

Create a functional work of art that combines design and performance with Tac-Wall's custom solutions. Options include creating individual shapes or shape clusters, laseretching a logo or artwork directly on the surface, and more, that can be installed as a full wall application or a mural. Inspire users to unleash their best, most innovative ideas with Tac-Wall surface solutions.

### Steps for Creating a Custom Design:

Step I – Submit Drawing
Step 2 – Quote Created
Step 3 – Customer Approval
Step 4 – Design Fabricated & Shipped

Get started on your custom Tac-Wall project by contacting your Koroseal Sales Representative or our Customer Service Team at **855.753.5474**.