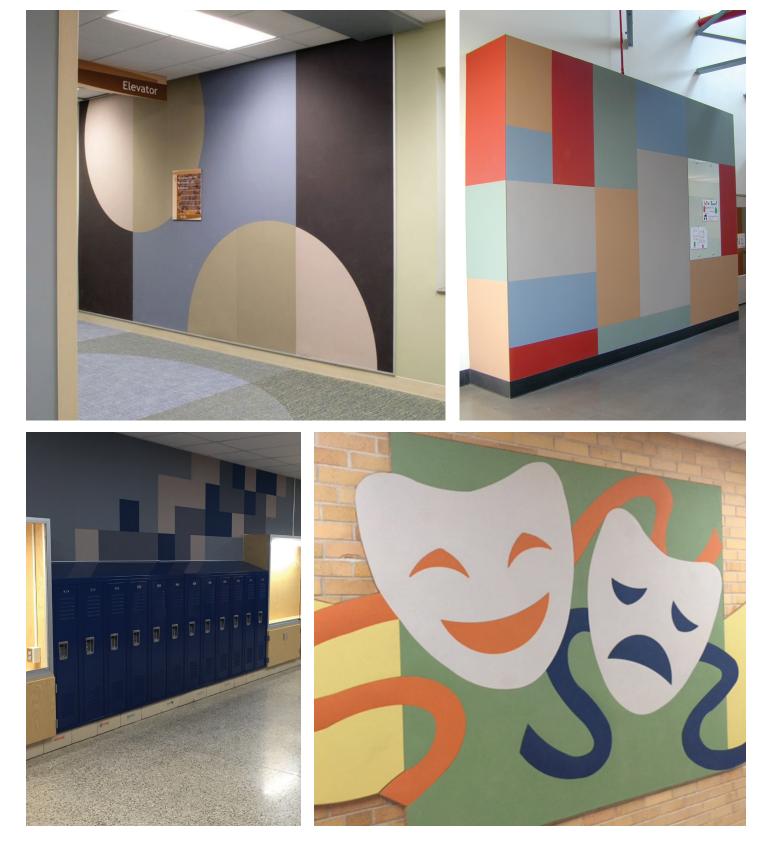

# THE POSSIBILITIES ARE ENDLESS WITH CUSTOM TAC-WALL SHAPES

Create a functional work of art that combines design and performance with Tac-Wall's custom solutions. Options include creating individual shapes or shape clusters, laseretching a logo or artwork directly on the surface, and more, that can be installed as a full wall application or a mural. Inspire users to unleash their best, most innovative ideas with Tac-Wall surface solutions.

### Steps for Creating a Custom Design:

Step I – Submit Drawing
Step 2 – Quote Created
Step 3 – Customer Approval
Step 4 – Design Fabricated & Shipped

Get started on your custom Tac-Wall project by contacting your Koroseal Sales Representative or our Customer Service Team at **855.753.5474**.