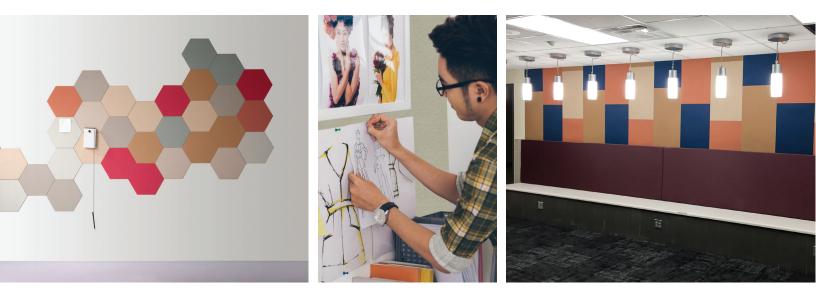

# THE POSSIBILITIES ARE ENDLESS WITH CUSTOM TAC-WALL SHAPES

Create a functional work of art that combines design and performance with Tac-Wall's custom solutions. Options include creating individual shapes or shape clusters, laseretching a logo or artwork directly on the surface, and more, that can be installed as a full wall application or a mural. Inspire users to unleash their best, most innovative ideas with Tac-Wall surface solutions.

### Steps for Creating a Custom Design:

Step I – Submit Drawing
Step 2 – Quote Created
Step 3 – Customer Approval
Step 4 – Design Fabricated & Shipped

Get started on your custom Tac-Wall project by contacting your Koroseal Sales Representative or our Customer Service Team at **855.753.5474**.